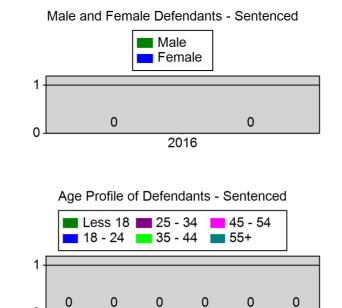

Male and Female Defendants on Pretrial

Male
Female

79

2016

Age Profile of Defendants on Pretrial

Less 18 25 - 34 45 - 54

18 - 24 35 - 44 55+