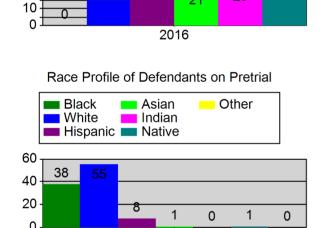

Male and Female Defendants on Pretrial

Male
Female

79

2016

Age Profile of Defendants on Pretrial

Less 18 25 - 34 45 - 54

18 - 24 35 - 44 55+