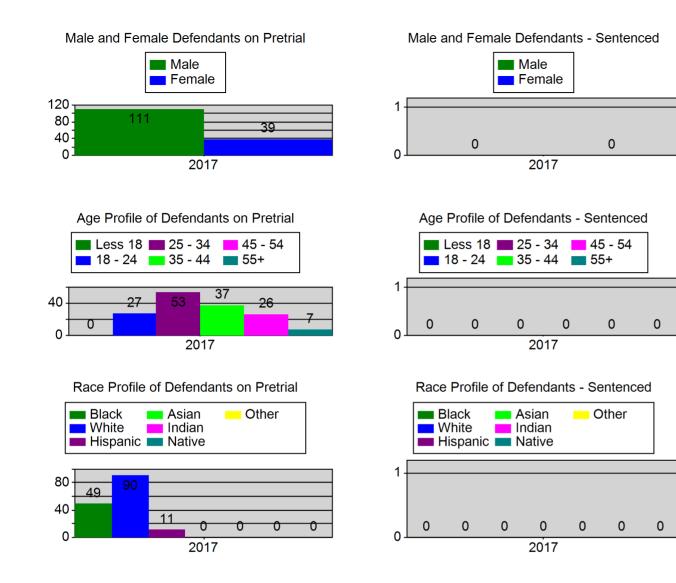

|                |      |                    |                 |                   |  |
| ROJAS,HENRY,DANIEL              | STD                         | 562017MM001734 | BATTERY                                                                                                                                                  | 7/2/2017       | ROR  | 7/2/2017           | Prog Viol       | Granted           |  |
| SALSBURY,CHARLES,ROBERT         | STD                         | 562017CF001692 | POSSESSION OF A<br>CONTROLLED SUBSTANCE<br>WITHOUT A VALID<br>PRESCRIPTION                                                                               | 6/22/2017      | Bond | 6/22/2017          | Drug Test       | Granted           |  |