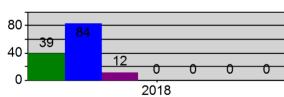

# Male and Female Defendants on Pretrial Male Female 120 80 40 0

Age Profile of Defendants on Pretrial

Age Profile of Defendants - Sentenced

Less 18 25 - 34 45 - 54
18 - 24 35 - 44 55+

Race Profile of Defendants on Pretrial