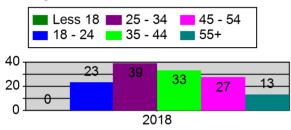

# Male and Female Defendants on Pretrial Male Female 120 80 40 0

Age Profile of Defendants on Pretrial

Age Profile of Defendants - Sentenced

Less 18 25 - 34 45 - 54
18 - 24 35 - 44 55+

Race Profile of Defendants on Pretrial