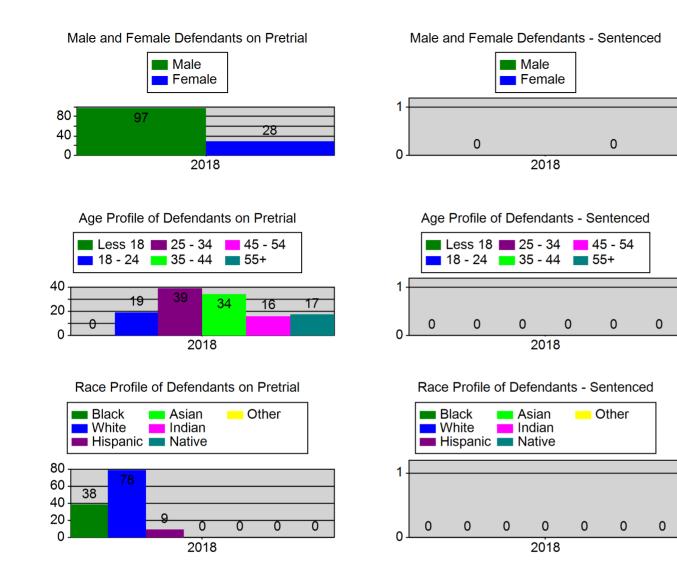

; 10/23/2017 | 7 Bond | 10/23/2017      | Drug Test      | Granted           |  |  |  |  |
| FERGUSON,CHANTEL,SADE                                             | STD         | 562018CF000232 | ESCAPE; RESISTING AN<br>OFFICER WITHOUT VIOLENCE;<br>POSSESSION OF CANNABIS<br>RESIN (HASH)                                            | 1/24/2018    | Bond   | 1/25/2018       | Drug Test      | Granted           |  |  |  |  |
| GOMEZ,HENRIETTA                                                   | STD         | 562018CF000105 | EVIDENCE-DESTROYING *<br>TAMPER WITH OR FABRICATE<br>PHYSICAL; POSSESSION OF<br>COCAINE; USE OR<br>POSSESSION OF DRUG<br>PARAPHERNALIA | 1/11/2018    | Bond   | 2/2/2018        | Drug Test      | Granted           |  |  |  |  |

2/16/2018 8:39:37 AM

St. Lucie County Pre-Trial