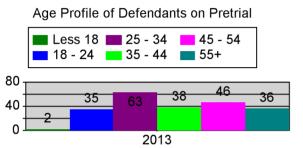

Granted or Denied |
| CRENSHAW JR, EDDIE,LEE          | HA          | 562012MM000055 | TRESPASS IN A<br>STRUCTURE;CRIMINAL<br>MISCHIEF-\$200 OR<br>LESS;LOITERING OR<br>PROWLING | 12/13/2012   | Bond    | 1/3/2013   | Prog Viol      | Granted           |
| SIBBLIES,DAMIAN                 | НА          | 562012MM003870 | BATTERY                                                                                   | 12/11/2012   | ROR     | 12/11/2012 | Prog Viol      | Granted           |
| WIDMAN,KARL,PAUL                | НА          | 562012CT003090 | DRIVE UNDER THE INFLUENCE                                                                 | 11/1/2012    | Bond    | 11/2/2012  | Drug Test      | Granted           |

Male and Female Defendants on Pretrial Male Female 200 158 62 100 -0 2013





Race Profile of Defendants on Pretrial Black Asian Other White Indian Hispanic Native 120 80-40-2013

Male and Female Defendants - Sentenced Male



Age Profile of Defendants - Sentenced





Race Profile of Defendants - Sentenced