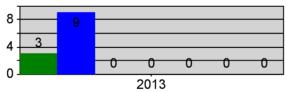

anted           |
| SIBBLIES,DAMIAN                 | НА          | 562012MM003870 | BATTERY                                                                                   | 12/11/2012   | ROR     | 12/11/2012 | Prog Viol      | Granted           |
| WIDMAN,KARL,PAUL                | НА          | 562012CT003090 | DRIVE UNDER THE INFLUENCE                                                                 | 11/1/2012    | Bond    | 11/2/2012  | Drug Test      | Granted           |

Male and Female Defendants on Pretrial Male Female 200 158 62 100 -0 2013





Race Profile of Defendants on Pretrial Black Asian Other White Indian Hispanic Native 120 80-40-2013

Male and Female Defendants - Sentenced Male



Age Profile of Defendants - Sentenced





Race Profile of Defendants - Sentenced