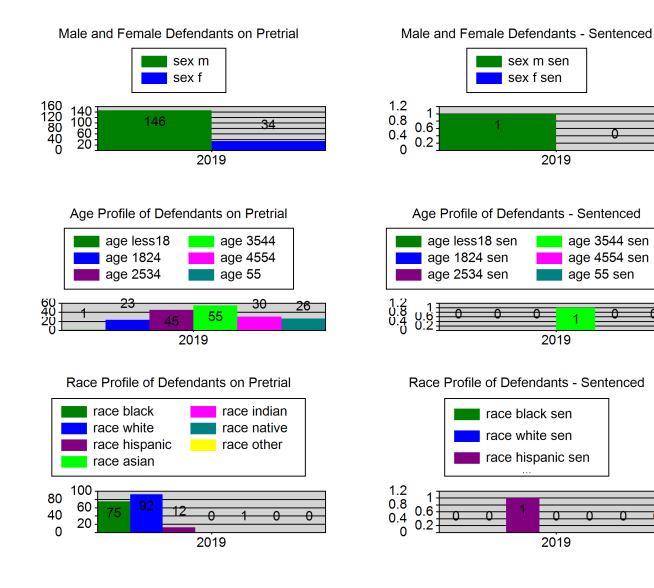

### Week of: February 25, 2019

|            |                    |                                     |            |                            |                   |                | Pr        | etrial         | Sentenced |                  |          |              |          |             |              |             | Pretrial      |            |             |             |            |
|------------|--------------------|-------------------------------------|------------|----------------------------|-------------------|----------------|-----------|----------------|-----------|------------------|----------|--------------|----------|-------------|--------------|-------------|---------------|------------|-------------|-------------|------------|
| Pretrial   |                    | Sentenced Assessed /<br>Interviewed |            | Qualified or Meet Criteria |                   | New Defendants |           | New Defendants |           | Detention Orders |          |              | Disposed |             | Release Type |             |               |            |             |             |            |
| <u>GPS</u> | <u>Non-</u><br>GPS | <u>HA</u>                           | <u>GPS</u> | <u>Non-</u><br>GPS         | <u>HA-</u><br>Sen | <u>PTS</u>     | Sentenced | <u>PTS</u>     | Sentenced | <u>Total</u>     | Indigent | <u>Total</u> | Indigent | <u>Type</u> | <u>PTS</u>   | <u>Sen.</u> | <u>Denied</u> | <u>PTS</u> | <u>Sen.</u> | <u>Bond</u> | <u>ROR</u> |
| 79         | 94                 | 7                                   | 1          | 0                          | 0                 | 0              | 0         | 0              | 0         | 8                | 7        | 0            | 0        |             | 3            | 0           | 0             | 9          | 0           | 6           | 2          |
|            |                    |                                     |            |                            |                   |                |           |                |           |                  |          |              |          | <u>FTA</u>  | 0            | 0           | 0             |            |             |             |            |
|            |                    |                                     |            |                            |                   |                |           |                |           |                  |          |              |          | <u>GPS</u>  | 1            | 0           | 0             |            |             |             |            |
|            |                    |                                     |            |                            |                   |                |           |                |           |                  |          |              |          | New         | 1            | 0           | 0             |            |             |             |            |