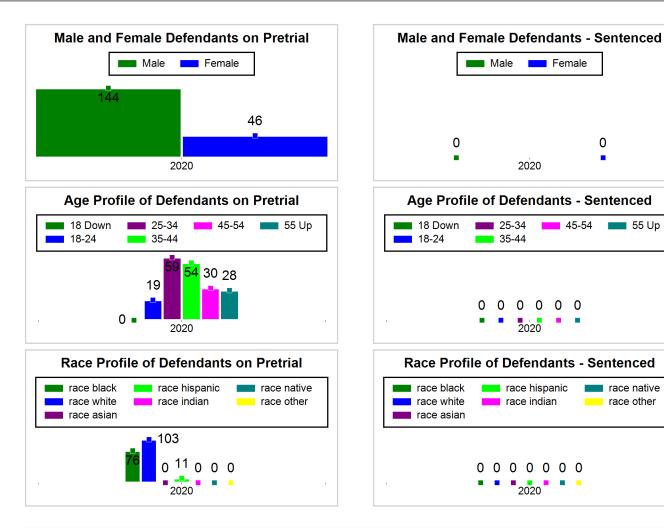

|              |                |            |                |                   |
|                                 |             |                |                                                                                                                                                            |              |                |            |                |                   |
|                                 |             |                |                                                                                                                                                            |              |                |            |                |                   |