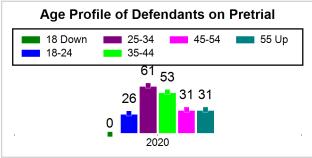

# St. Lucie County Pre-Trial Summary of Weekly Statistics

5/28/2020 3:34:12 PM

Week of: May 25, 2020

|                                           |             |           |                            |             |                |            |                |            |                  | Pretrial     |                 | Sentence     | ed              |             |             |      |               |            |      | Pret | trial |
|-------------------------------------------|-------------|-----------|----------------------------|-------------|----------------|------------|----------------|------------|------------------|--------------|-----------------|--------------|-----------------|-------------|-------------|------|---------------|------------|------|------|-------|
| Pretrial Sentenced Assessed / Interviewed |             |           | Qualified or Meet Criteria |             | New Defendants |            | New Defendants |            | Detention Orders |              |                 |              | Disposed        |             | Release Typ |      |               |            |      |      |       |
| <u>GPS</u>                                | Non-<br>GPS | <u>HA</u> | <u>GPS</u>                 | Non-<br>GPS | HA-<br>Sen     | <u>PTS</u> | Sentenced      | <u>PTS</u> | Sentenced        | <u>Total</u> | <u>Indigent</u> | <u>Total</u> | <u>Indigent</u> | <u>Type</u> | <u>PTS</u>  | Sen. | <u>Denied</u> | <u>PTS</u> | Sen. | Bond | ROR   |
| 121                                       | 70          | 11        | 0                          | 0           | 0              | 0          | 0              | 0          | 0                | 7            | 7               | 0            | 0               |             | 3           | 0    | 0             | 3          | 0    | 7    | 0     |
|                                           |             |           |                            |             |                |            |                |            |                  |              |                 |              |                 |             |             |      |               |            |      |      |       |
|                                           |             |           |                            |             |                |            |                |            |                  |              |                 |              |                 | <u>FTA</u>  | 0           | 0    | 0             |            |      |      |       |
|                                           |             |           |                            |             |                |            |                |            |                  |              |                 |              |                 | <u>GPS</u>  | 0           | 0    | 0             |            |      |      |       |
|                                           |             |           |                            |             |                |            |                |            |                  |              |                 |              |                 | New         | 1           | 0    | 0             |            |      |      |       |
|                                           |             |           |                            |             |                |            |                |            |                  |              |                 |              |                 | <u>Drug</u> | 1           | 0    | 0             |            |      |      |       |
|                                           |             |           |                            |             |                |            |                |            |                  |              |                 |              |                 | <u>Prog</u> | 1           | 0    | 0             |            |      |      |       |