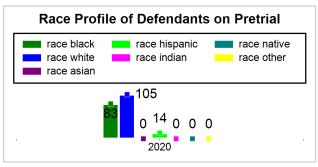

# St. Lucie County Pre-Trial Summary of Weekly Statistics

5/28/2020 3:34:12 PM

Week of: May 25, 2020

|                                           |             |           |                            |             |                |            |                |            |                  | Pretrial     |                 | Sentence     | ed              |             |             |      |               |            |      | Pret | trial |
|-------------------------------------------|-------------|-----------|----------------------------|-------------|----------------|------------|----------------|------------|------------------|--------------|-----------------|--------------|-----------------|-------------|-------------|------|---------------|------------|------|------|-------|
| Pretrial Sentenced Assessed / Interviewed |             |           | Qualified or Meet Criteria |             | New Defendants |            | New Defendants |            | Detention Orders |              |                 |              | Disposed        |             | Release Typ |      |               |            |      |      |       |
| <u>GPS</u>                                | Non-<br>GPS | <u>HA</u> | <u>GPS</u>                 | Non-<br>GPS | HA-<br>Sen     | <u>PTS</u> | Sentenced      | <u>PTS</u> | Sentenced        | <u>Total</u> | <u>Indigent</u> | <u>Total</u> | <u>Indigent</u> | <u>Type</u> | <u>PTS</u>  | Sen. | <u>Denied</u> | <u>PTS</u> | Sen. | Bond | ROR   |
| 121                                       | 70          | 11        | 0                          | 0           | 0              | 0          | 0              | 0          | 0                | 7            | 7               | 0            | 0               |             | 3           | 0    | 0             | 3          | 0    | 7    | 0     |
|                                           |             |           |                            |             |                |            |                |            |                  |              |                 |              |                 |             |             |      |               |            |      |      |       |
|                                           |             |           |                            |             |                |            |                |            |                  |              |                 |              |                 | <u>FTA</u>  | 0           | 0    | 0             |            |      |      |       |
|                                           |             |           |                            |             |                |            |                |            |                  |              |                 |              |                 | <u>GPS</u>  | 0           | 0    | 0             |            |      |      |       |
|                                           |             |           |                            |             |                |            |                |            |                  |              |                 |              |                 | New         | 1           | 0    | 0             |            |      |      |       |
|                                           |             |           |                            |             |                |            |                |            |                  |              |                 |              |                 | <u>Drug</u> | 1           | 0    | 0             |            |      |      |       |
|                                           |             |           |                            |             |                |            |                |            |                  |              |                 |              |                 | <u>Prog</u> | 1           | 0    | 0             |            |      |      |       |