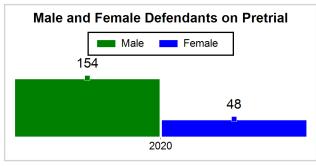

# St. Lucie County Pre-Trial Summary of Weekly Statistics

5/28/2020 3:34:12 PM

Week of: May 25, 2020

|                                           |             |           |                            |             |                |            |                |            |                  | Pretrial     |                 | Sentence     | ed              |             |             |      |               |            |      | Pret | trial |
|-------------------------------------------|-------------|-----------|----------------------------|-------------|----------------|------------|----------------|------------|------------------|--------------|-----------------|--------------|-----------------|-------------|-------------|------|---------------|------------|------|------|-------|
| Pretrial Sentenced Assessed / Interviewed |             |           | Qualified or Meet Criteria |             | New Defendants |            | New Defendants |            | Detention Orders |              |                 |              | Disposed        |             | Release Typ |      |               |            |      |      |       |
| <u>GPS</u>                                | Non-<br>GPS | <u>HA</u> | <u>GPS</u>                 | Non-<br>GPS | HA-<br>Sen     | <u>PTS</u> | Sentenced      | <u>PTS</u> | Sentenced        | <u>Total</u> | <u>Indigent</u> | <u>Total</u> | <u>Indigent</u> | <u>Type</u> | <u>PTS</u>  | Sen. | <u>Denied</u> | <u>PTS</u> | Sen. | Bond | ROR   |
| 121                                       | 70          | 11        | 0                          | 0           | 0              | 0          | 0              | 0          | 0                | 7            | 7               | 0            | 0               |             | 3           | 0    | 0             | 3          | 0    | 7    | 0     |
|                                           |             |           |                            |             |                |            |                |            |                  |              |                 |              |                 |             |             |      |               |            |      |      |       |
|                                           |             |           |                            |             |                |            |                |            |                  |              |                 |              |                 | <u>FTA</u>  | 0           | 0    | 0             |            |      |      |       |
|                                           |             |           |                            |             |                |            |                |            |                  |              |                 |              |                 | <u>GPS</u>  | 0           | 0    | 0             |            |      |      |       |
|                                           |             |           |                            |             |                |            |                |            |                  |              |                 |              |                 | New         | 1           | 0    | 0             |            |      |      |       |
|                                           |             |           |                            |             |                |            |                |            |                  |              |                 |              |                 | <u>Drug</u> | 1           | 0    | 0             |            |      |      |       |
|                                           |             |           |                            |             |                |            |                |            |                  |              |                 |              |                 | <u>Prog</u> | 1           | 0    | 0             |            |      |      |       |