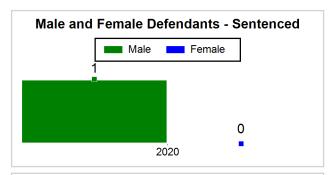

# St. Lucie County Pre-Trial Summary of Weekly Statistics

7/24/2020 1:26:28 PM

Week of: July 20, 2020

|            |             |           |            |             |            |                    |           |                 |              | Pretrial     |                 | Sentence     | ed              | ]           |            |      |               |            |      | Pret    | trial  |
|------------|-------------|-----------|------------|-------------|------------|--------------------|-----------|-----------------|--------------|--------------|-----------------|--------------|-----------------|-------------|------------|------|---------------|------------|------|---------|--------|
| Pretrial   |             |           | Senten     | ced         |            | Assess<br>Intervie |           | Qualified or Me | eet Criteria | New Defe     | endants         | New Def      | endants         | Detenti     | on Orde    | ers  |               | Dispose    | ed   | Release | е Туре |
| <u>GPS</u> | Non-<br>GPS | <u>HA</u> | <u>GPS</u> | Non-<br>GPS | HA-<br>Sen | <u>PTS</u>         | Sentenced | <u>PTS</u>      | Sentenced    | <u>Total</u> | <u>Indigent</u> | <u>Total</u> | <u>Indigent</u> | <u>Type</u> | <u>PTS</u> | Sen. | <u>Denied</u> | <u>PTS</u> | Sen. | Bond    | ROR    |
| 127        | 71          | 13        | 1          | 0           | 0          | 0                  | 0         | 0               | 0            | 9            | 9               | 0            | 0               |             | 4          | 0    | 0             | 8          | 0    | 5       | 4      |
|            |             |           |            |             |            |                    |           |                 |              |              |                 |              |                 |             |            |      |               |            |      |         |        |
|            |             |           |            |             |            |                    |           |                 |              |              |                 |              |                 | FTA         | 0          | 0    | 0             |            |      |         |        |
|            |             |           |            |             |            |                    |           |                 |              |              |                 |              |                 | <u>GPS</u>  | 0          | 0    | 0             |            |      |         |        |
|            |             |           |            |             |            |                    |           |                 |              |              |                 |              |                 | New         | 0          | 0    | 0             |            |      |         |        |
|            |             |           |            |             |            |                    |           |                 |              |              |                 |              |                 | <u>Drug</u> | 1          | 0    | 0             |            |      |         |        |
|            |             |           |            |             |            |                    |           |                 |              |              |                 |              |                 | Prog        | 3          | 0    | 0             |            |      |         |        |