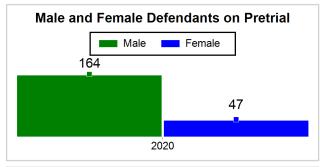

# St. Lucie County Pre-Trial Summary of Weekly Statistics

7/24/2020 1:26:28 PM

Week of: July 20, 2020

|            |             |           |            |             |            |                    |           |                 |              | Pretrial     |                 | Sentence     | ed              | ]           |            |      |               |            |      | Pret    | trial  |
|------------|-------------|-----------|------------|-------------|------------|--------------------|-----------|-----------------|--------------|--------------|-----------------|--------------|-----------------|-------------|------------|------|---------------|------------|------|---------|--------|
| Pretrial   |             |           | Senten     | ced         |            | Assess<br>Intervie |           | Qualified or Me | eet Criteria | New Defe     | endants         | New Def      | endants         | Detenti     | on Orde    | ers  |               | Dispose    | ed   | Release | е Туре |
| <u>GPS</u> | Non-<br>GPS | <u>HA</u> | <u>GPS</u> | Non-<br>GPS | HA-<br>Sen | <u>PTS</u>         | Sentenced | <u>PTS</u>      | Sentenced    | <u>Total</u> | <u>Indigent</u> | <u>Total</u> | <u>Indigent</u> | <u>Type</u> | <u>PTS</u> | Sen. | <u>Denied</u> | <u>PTS</u> | Sen. | Bond    | ROR    |
| 127        | 71          | 13        | 1          | 0           | 0          | 0                  | 0         | 0               | 0            | 9            | 9               | 0            | 0               |             | 4          | 0    | 0             | 8          | 0    | 5       | 4      |
|            |             |           |            |             |            |                    |           |                 |              |              |                 |              |                 |             |            |      |               |            |      |         |        |
|            |             |           |            |             |            |                    |           |                 |              |              |                 |              |                 | FTA         | 0          | 0    | 0             |            |      |         |        |
|            |             |           |            |             |            |                    |           |                 |              |              |                 |              |                 | <u>GPS</u>  | 0          | 0    | 0             |            |      |         |        |
|            |             |           |            |             |            |                    |           |                 |              |              |                 |              |                 | New         | 0          | 0    | 0             |            |      |         |        |
|            |             |           |            |             |            |                    |           |                 |              |              |                 |              |                 | <u>Drug</u> | 1          | 0    | 0             |            |      |         |        |
|            |             |           |            |             |            |                    |           |                 |              |              |                 |              |                 | Prog        | 3          | 0    | 0             |            |      |         |        |