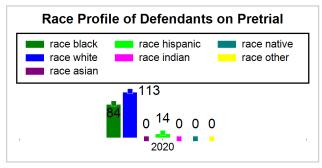

# St. Lucie County Pre-Trial Summary of Weekly Statistics

7/24/2020 1:26:28 PM

Week of: July 20, 2020

|            |             |           |            |             |            |                    |           |                 |              | Pretrial     |                 | Sentence     | ed              | ]           |            |      |               |            |      | Pret    | trial  |
|------------|-------------|-----------|------------|-------------|------------|--------------------|-----------|-----------------|--------------|--------------|-----------------|--------------|-----------------|-------------|------------|------|---------------|------------|------|---------|--------|
| Pretrial   |             |           | Senten     | ced         |            | Assess<br>Intervie |           | Qualified or Me | eet Criteria | New Defe     | endants         | New Def      | endants         | Detenti     | on Orde    | ers  |               | Dispose    | ed   | Release | е Туре |
| <u>GPS</u> | Non-<br>GPS | <u>HA</u> | <u>GPS</u> | Non-<br>GPS | HA-<br>Sen | <u>PTS</u>         | Sentenced | <u>PTS</u>      | Sentenced    | <u>Total</u> | <u>Indigent</u> | <u>Total</u> | <u>Indigent</u> | <u>Type</u> | <u>PTS</u> | Sen. | <u>Denied</u> | <u>PTS</u> | Sen. | Bond    | ROR    |
| 127        | 71          | 13        | 1          | 0           | 0          | 0                  | 0         | 0               | 0            | 9            | 9               | 0            | 0               |             | 4          | 0    | 0             | 8          | 0    | 5       | 4      |
|            |             |           |            |             |            |                    |           |                 |              |              |                 |              |                 |             |            |      |               |            |      |         |        |
|            |             |           |            |             |            |                    |           |                 |              |              |                 |              |                 | FTA         | 0          | 0    | 0             |            |      |         |        |
|            |             |           |            |             |            |                    |           |                 |              |              |                 |              |                 | <u>GPS</u>  | 0          | 0    | 0             |            |      |         |        |
|            |             |           |            |             |            |                    |           |                 |              |              |                 |              |                 | New         | 0          | 0    | 0             |            |      |         |        |
|            |             |           |            |             |            |                    |           |                 |              |              |                 |              |                 | <u>Drug</u> | 1          | 0    | 0             |            |      |         |        |
|            |             |           |            |             |            |                    |           |                 |              |              |                 |              |                 | Prog        | 3          | 0    | 0             |            |      |         |        |