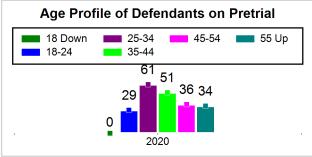

# St. Lucie County Pre-Trial Summary of Weekly Statistics

7/24/2020 1:26:28 PM

Week of: July 20, 2020

|            |             |           |            |             |            |                    |           |                 |              | Pretrial     |                 | Sentence     | ed              | ]           |            |      |               |            |      | Pret    | trial  |
|------------|-------------|-----------|------------|-------------|------------|--------------------|-----------|-----------------|--------------|--------------|-----------------|--------------|-----------------|-------------|------------|------|---------------|------------|------|---------|--------|
| Pretrial   |             |           | Senten     | ced         |            | Assess<br>Intervie |           | Qualified or Me | eet Criteria | New Defe     | endants         | New Def      | endants         | Detenti     | on Orde    | ers  |               | Dispose    | ed   | Release | е Туре |
| <u>GPS</u> | Non-<br>GPS | <u>HA</u> | <u>GPS</u> | Non-<br>GPS | HA-<br>Sen | <u>PTS</u>         | Sentenced | <u>PTS</u>      | Sentenced    | <u>Total</u> | <u>Indigent</u> | <u>Total</u> | <u>Indigent</u> | <u>Type</u> | <u>PTS</u> | Sen. | <u>Denied</u> | <u>PTS</u> | Sen. | Bond    | ROR    |
| 127        | 71          | 13        | 1          | 0           | 0          | 0                  | 0         | 0               | 0            | 9            | 9               | 0            | 0               |             | 4          | 0    | 0             | 8          | 0    | 5       | 4      |
|            |             |           |            |             |            |                    |           |                 |              |              |                 |              |                 |             |            |      |               |            |      |         |        |
|            |             |           |            |             |            |                    |           |                 |              |              |                 |              |                 | FTA         | 0          | 0    | 0             |            |      |         |        |
|            |             |           |            |             |            |                    |           |                 |              |              |                 |              |                 | <u>GPS</u>  | 0          | 0    | 0             |            |      |         |        |
|            |             |           |            |             |            |                    |           |                 |              |              |                 |              |                 | New         | 0          | 0    | 0             |            |      |         |        |
|            |             |           |            |             |            |                    |           |                 |              |              |                 |              |                 | <u>Drug</u> | 1          | 0    | 0             |            |      |         |        |
|            |             |           |            |             |            |                    |           |                 |              |              |                 |              |                 | Prog        | 3          | 0    | 0             |            |      |         |        |