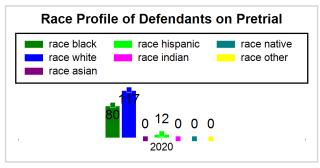

# St. Lucie County Pre-Trial Summary of Weekly Statistics

8/7/2020 12:00:06 PM

Week of: August 3, 2020

|            |             |           |            |             |            |                    |           |                            |           | Pretrial     |                 | Sentence     | ed              | ]           |            |      |               |            |      | Pref        | trial  |
|------------|-------------|-----------|------------|-------------|------------|--------------------|-----------|----------------------------|-----------|--------------|-----------------|--------------|-----------------|-------------|------------|------|---------------|------------|------|-------------|--------|
| Pretrial   |             |           | Senten     | iced        |            | Assess<br>Intervie |           | Qualified or Meet Criteria |           | New Defe     | endants         | New Def      | endants         | Detenti     | ion Orde   | ers  |               | Dispose    | ed   | Release     | е Туре |
| <u>GPS</u> | Non-<br>GPS | <u>HA</u> | <u>GPS</u> | Non-<br>GPS | HA-<br>Sen | <u>PTS</u>         | Sentenced | <u>PTS</u>                 | Sentenced | <u>Total</u> | <u>Indigent</u> | <u>Total</u> | <u>Indigent</u> | <u>Type</u> | <u>PTS</u> | Sen. | <u>Denied</u> | <u>PTS</u> | Sen. | <u>Bond</u> | ROR    |
| 125        | 69          | 15        | 1          | 0           | 0          | 0                  | 0         | 0                          | 0         | 6            | 6               | 0            | 0               |             | 5          | 0    | 0             | 6          | 0    | 6           | 0      |
|            |             |           |            |             |            |                    |           |                            |           |              |                 |              |                 |             |            |      |               |            |      |             |        |
|            |             |           |            |             |            |                    |           |                            |           |              |                 |              |                 | <u>FTA</u>  | 0          | 0    | 0             |            |      |             |        |
|            |             |           |            |             |            |                    |           |                            |           |              |                 |              |                 | <u>GPS</u>  | 1          | 0    | 0             |            |      |             |        |
|            |             |           |            |             |            |                    |           |                            |           |              |                 |              |                 | <u>New</u>  | 2          | 0    | 0             |            |      |             |        |
|            |             |           |            |             |            |                    |           |                            |           |              |                 |              |                 | <u>Drug</u> | 2          | 0    | 0             |            |      |             |        |
|            |             |           |            |             |            |                    |           |                            |           |              |                 |              |                 | Prog        | 0          | 0    | 0             |            |      |             |        |