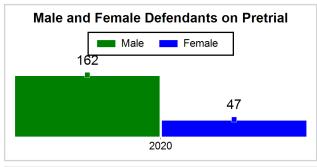

# St. Lucie County Pre-Trial Summary of Weekly Statistics

8/7/2020 12:00:06 PM

Week of: August 3, 2020

|            |             |           |            |             |            |                    |           |                            |           | Pretrial     |                 | Sentence     | ed              | ]           |            |      |               |            |      | Pref        | trial  |
|------------|-------------|-----------|------------|-------------|------------|--------------------|-----------|----------------------------|-----------|--------------|-----------------|--------------|-----------------|-------------|------------|------|---------------|------------|------|-------------|--------|
| Pretrial   |             |           | Senten     | iced        |            | Assess<br>Intervie |           | Qualified or Meet Criteria |           | New Defe     | endants         | New Def      | endants         | Detenti     | ion Orde   | ers  |               | Dispose    | ed   | Release     | е Туре |
| <u>GPS</u> | Non-<br>GPS | <u>HA</u> | <u>GPS</u> | Non-<br>GPS | HA-<br>Sen | <u>PTS</u>         | Sentenced | <u>PTS</u>                 | Sentenced | <u>Total</u> | <u>Indigent</u> | <u>Total</u> | <u>Indigent</u> | <u>Type</u> | <u>PTS</u> | Sen. | <u>Denied</u> | <u>PTS</u> | Sen. | <u>Bond</u> | ROR    |
| 125        | 69          | 15        | 1          | 0           | 0          | 0                  | 0         | 0                          | 0         | 6            | 6               | 0            | 0               |             | 5          | 0    | 0             | 6          | 0    | 6           | 0      |
|            |             |           |            |             |            |                    |           |                            |           |              |                 |              |                 |             |            |      |               |            |      |             |        |
|            |             |           |            |             |            |                    |           |                            |           |              |                 |              |                 | <u>FTA</u>  | 0          | 0    | 0             |            |      |             |        |
|            |             |           |            |             |            |                    |           |                            |           |              |                 |              |                 | <u>GPS</u>  | 1          | 0    | 0             |            |      |             |        |
|            |             |           |            |             |            |                    |           |                            |           |              |                 |              |                 | <u>New</u>  | 2          | 0    | 0             |            |      |             |        |
|            |             |           |            |             |            |                    |           |                            |           |              |                 |              |                 | <u>Drug</u> | 2          | 0    | 0             |            |      |             |        |
|            |             |           |            |             |            |                    |           |                            |           |              |                 |              |                 | Prog        | 0          | 0    | 0             |            |      |             |        |