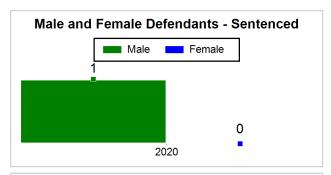

# St. Lucie County Pre-Trial Summary of Weekly Statistics

8/7/2020 12:00:06 PM

Week of: August 3, 2020

|            |             |           |            |             |            |                    |           |                            |           | Pretrial     |                 | Sentence     | ed              | ]           |            |      |               |            |      | Pref        | trial  |
|------------|-------------|-----------|------------|-------------|------------|--------------------|-----------|----------------------------|-----------|--------------|-----------------|--------------|-----------------|-------------|------------|------|---------------|------------|------|-------------|--------|
| Pretrial   |             |           | Senten     | iced        |            | Assess<br>Intervie |           | Qualified or Meet Criteria |           | New Defe     | endants         | New Def      | endants         | Detenti     | ion Orde   | ers  |               | Dispose    | ed   | Release     | е Туре |
| <u>GPS</u> | Non-<br>GPS | <u>HA</u> | <u>GPS</u> | Non-<br>GPS | HA-<br>Sen | <u>PTS</u>         | Sentenced | <u>PTS</u>                 | Sentenced | <u>Total</u> | <u>Indigent</u> | <u>Total</u> | <u>Indigent</u> | <u>Type</u> | <u>PTS</u> | Sen. | <u>Denied</u> | <u>PTS</u> | Sen. | <u>Bond</u> | ROR    |
| 125        | 69          | 15        | 1          | 0           | 0          | 0                  | 0         | 0                          | 0         | 6            | 6               | 0            | 0               |             | 5          | 0    | 0             | 6          | 0    | 6           | 0      |
|            |             |           |            |             |            |                    |           |                            |           |              |                 |              |                 |             |            |      |               |            |      |             |        |
|            |             |           |            |             |            |                    |           |                            |           |              |                 |              |                 | <u>FTA</u>  | 0          | 0    | 0             |            |      |             |        |
|            |             |           |            |             |            |                    |           |                            |           |              |                 |              |                 | <u>GPS</u>  | 1          | 0    | 0             |            |      |             |        |
|            |             |           |            |             |            |                    |           |                            |           |              |                 |              |                 | <u>New</u>  | 2          | 0    | 0             |            |      |             |        |
|            |             |           |            |             |            |                    |           |                            |           |              |                 |              |                 | <u>Drug</u> | 2          | 0    | 0             |            |      |             |        |
|            |             |           |            |             |            |                    |           |                            |           |              |                 |              |                 | Prog        | 0          | 0    | 0             |            |      |             |        |