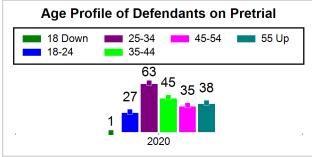

# St. Lucie County Pre-Trial Summary of Weekly Statistics

8/7/2020 12:00:06 PM

Week of: August 3, 2020

|            |             |           |            |             |            |                    |           |                            |           | Pretrial     |                 | Sentence     | ed              | ]           |            |      |               |            |      | Pref        | trial  |
|------------|-------------|-----------|------------|-------------|------------|--------------------|-----------|----------------------------|-----------|--------------|-----------------|--------------|-----------------|-------------|------------|------|---------------|------------|------|-------------|--------|
| Pretrial   |             |           | Senten     | iced        |            | Assess<br>Intervie |           | Qualified or Meet Criteria |           | New Defe     | endants         | New Def      | endants         | Detenti     | ion Orde   | ers  |               | Dispose    | ed   | Release     | е Туре |
| <u>GPS</u> | Non-<br>GPS | <u>HA</u> | <u>GPS</u> | Non-<br>GPS | HA-<br>Sen | <u>PTS</u>         | Sentenced | <u>PTS</u>                 | Sentenced | <u>Total</u> | <u>Indigent</u> | <u>Total</u> | <u>Indigent</u> | <u>Type</u> | <u>PTS</u> | Sen. | <u>Denied</u> | <u>PTS</u> | Sen. | <u>Bond</u> | ROR    |
| 125        | 69          | 15        | 1          | 0           | 0          | 0                  | 0         | 0                          | 0         | 6            | 6               | 0            | 0               |             | 5          | 0    | 0             | 6          | 0    | 6           | 0      |
|            |             |           |            |             |            |                    |           |                            |           |              |                 |              |                 |             |            |      |               |            |      |             |        |
|            |             |           |            |             |            |                    |           |                            |           |              |                 |              |                 | <u>FTA</u>  | 0          | 0    | 0             |            |      |             |        |
|            |             |           |            |             |            |                    |           |                            |           |              |                 |              |                 | <u>GPS</u>  | 1          | 0    | 0             |            |      |             |        |
|            |             |           |            |             |            |                    |           |                            |           |              |                 |              |                 | <u>New</u>  | 2          | 0    | 0             |            |      |             |        |
|            |             |           |            |             |            |                    |           |                            |           |              |                 |              |                 | <u>Drug</u> | 2          | 0    | 0             |            |      |             |        |
|            |             |           |            |             |            |                    |           |                            |           |              |                 |              |                 | Prog        | 0          | 0    | 0             |            |      |             |        |