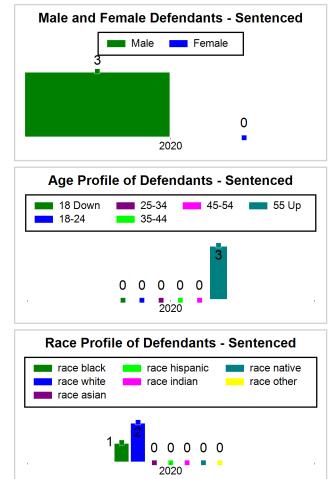

|              |                |           |                |                   |
|                         |             |                |                                                                                                                                                                                                            |              |                |           |                |                   |
|                         |             |                |                                                                                                                                                                                                            |              |                |           |                |                   |