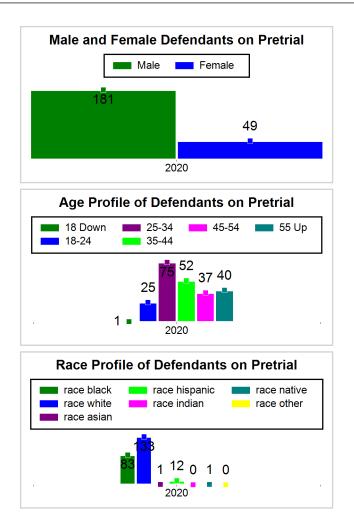

|              |                |           |                |                   |
|                         |             |                |                                                                                                                                                                                                            |              |                |           |                |                   |
|                         |             |                |                                                                                                                                                                                                            |              |                |           |                |                   |