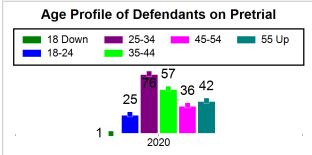

# St. Lucie County Pre-Trial Summary of Weekly Statistics

10/23/2020 3:53:09 PM

Week of: October 19, 2020

|            |             |           |            |             |            |                    |           |                 |              | Pretrial     |                 | Sentence     | ed              | ]           |            |      |               |            |      | Pre          | trial |
|------------|-------------|-----------|------------|-------------|------------|--------------------|-----------|-----------------|--------------|--------------|-----------------|--------------|-----------------|-------------|------------|------|---------------|------------|------|--------------|-------|
| Pretria    |             |           | Senten     | iced        |            | Assess<br>Intervie |           | Qualified or Me | eet Criteria | New Defe     | endants         | New Def      | endants         | Detenti     | ion Orde   | ers  |               | Dispos     | ed   | Release Type |       |
| <u>GPS</u> | Non-<br>GPS | <u>HA</u> | <u>GPS</u> | Non-<br>GPS | HA-<br>Sen | <u>PTS</u>         | Sentenced | <u>PTS</u>      | Sentenced    | <u>Total</u> | <u>Indigent</u> | <u>Total</u> | <u>Indigent</u> | <u>Type</u> | <u>PTS</u> | Sen. | <u>Denied</u> | <u>PTS</u> | Sen. | Bond         | ROR   |
| 153        | 73          | 11        | 2          | 0           | 1          | 0                  | 0         | 0               | 0            | 20           | 19              | 0            | 0               |             | 6          | 0    | 0             | 7          | 0    | 18           | 2     |
|            |             |           |            |             |            |                    |           |                 |              |              |                 |              |                 |             |            |      |               |            |      |              |       |
|            |             |           |            |             |            |                    |           |                 |              |              |                 |              |                 | FTA         | 0          | 0    | 0             |            |      |              |       |
|            |             |           |            |             |            |                    |           |                 |              |              |                 |              |                 | <u>GPS</u>  | 1          | 0    | 0             |            |      |              |       |
|            |             |           |            |             |            |                    |           |                 |              |              |                 |              |                 | New         | 2          | 0    | 0             |            |      |              |       |
|            |             |           |            |             |            |                    |           |                 |              |              |                 |              |                 | <u>Drug</u> | 3          | 0    | 0             |            |      |              |       |
|            |             |           |            |             |            |                    |           |                 |              |              |                 |              |                 | Prog        | 0          | 0    | 0             |            |      |              |       |