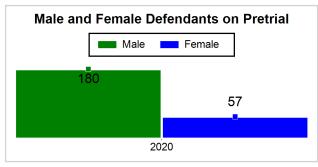

# St. Lucie County Pre-Trial Summary of Weekly Statistics

10/23/2020 3:53:09 PM

Week of: October 19, 2020

|            |             |           |            |             |            |                    |           |                 |              | Pretrial     |                 | Sentence     | ed              | ]           |            |      |               |            |      | Pre          | trial |
|------------|-------------|-----------|------------|-------------|------------|--------------------|-----------|-----------------|--------------|--------------|-----------------|--------------|-----------------|-------------|------------|------|---------------|------------|------|--------------|-------|
| Pretria    |             |           | Senten     | iced        |            | Assess<br>Intervie |           | Qualified or Me | eet Criteria | New Defe     | endants         | New Def      | endants         | Detenti     | ion Orde   | ers  |               | Dispos     | ed   | Release Type |       |
| <u>GPS</u> | Non-<br>GPS | <u>HA</u> | <u>GPS</u> | Non-<br>GPS | HA-<br>Sen | <u>PTS</u>         | Sentenced | <u>PTS</u>      | Sentenced    | <u>Total</u> | <u>Indigent</u> | <u>Total</u> | <u>Indigent</u> | <u>Type</u> | <u>PTS</u> | Sen. | <u>Denied</u> | <u>PTS</u> | Sen. | Bond         | ROR   |
| 153        | 73          | 11        | 2          | 0           | 1          | 0                  | 0         | 0               | 0            | 20           | 19              | 0            | 0               |             | 6          | 0    | 0             | 7          | 0    | 18           | 2     |
|            |             |           |            |             |            |                    |           |                 |              |              |                 |              |                 |             |            |      |               |            |      |              |       |
|            |             |           |            |             |            |                    |           |                 |              |              |                 |              |                 | FTA         | 0          | 0    | 0             |            |      |              |       |
|            |             |           |            |             |            |                    |           |                 |              |              |                 |              |                 | <u>GPS</u>  | 1          | 0    | 0             |            |      |              |       |
|            |             |           |            |             |            |                    |           |                 |              |              |                 |              |                 | New         | 2          | 0    | 0             |            |      |              |       |
|            |             |           |            |             |            |                    |           |                 |              |              |                 |              |                 | <u>Drug</u> | 3          | 0    | 0             |            |      |              |       |
|            |             |           |            |             |            |                    |           |                 |              |              |                 |              |                 | Prog        | 0          | 0    | 0             |            |      |              |       |