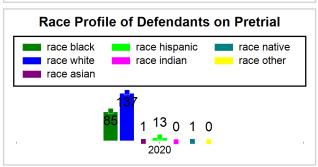

# St. Lucie County Pre-Trial Summary of Weekly Statistics

10/23/2020 3:53:09 PM

Week of: October 19, 2020

|            |             |           |            |             |            |                    |           |                 |              | Pretrial     |                 | Sentence     | ed              | ]           |            |      |               |            |      | Pre          | trial |
|------------|-------------|-----------|------------|-------------|------------|--------------------|-----------|-----------------|--------------|--------------|-----------------|--------------|-----------------|-------------|------------|------|---------------|------------|------|--------------|-------|
| Pretria    |             |           | Senten     | iced        |            | Assess<br>Intervie |           | Qualified or Me | eet Criteria | New Defe     | endants         | New Def      | endants         | Detenti     | ion Orde   | ers  |               | Dispos     | ed   | Release Type |       |
| <u>GPS</u> | Non-<br>GPS | <u>HA</u> | <u>GPS</u> | Non-<br>GPS | HA-<br>Sen | <u>PTS</u>         | Sentenced | <u>PTS</u>      | Sentenced    | <u>Total</u> | <u>Indigent</u> | <u>Total</u> | <u>Indigent</u> | <u>Type</u> | <u>PTS</u> | Sen. | <u>Denied</u> | <u>PTS</u> | Sen. | Bond         | ROR   |
| 153        | 73          | 11        | 2          | 0           | 1          | 0                  | 0         | 0               | 0            | 20           | 19              | 0            | 0               |             | 6          | 0    | 0             | 7          | 0    | 18           | 2     |
|            |             |           |            |             |            |                    |           |                 |              |              |                 |              |                 |             |            |      |               |            |      |              |       |
|            |             |           |            |             |            |                    |           |                 |              |              |                 |              |                 | FTA         | 0          | 0    | 0             |            |      |              |       |
|            |             |           |            |             |            |                    |           |                 |              |              |                 |              |                 | <u>GPS</u>  | 1          | 0    | 0             |            |      |              |       |
|            |             |           |            |             |            |                    |           |                 |              |              |                 |              |                 | New         | 2          | 0    | 0             |            |      |              |       |
|            |             |           |            |             |            |                    |           |                 |              |              |                 |              |                 | <u>Drug</u> | 3          | 0    | 0             |            |      |              |       |
|            |             |           |            |             |            |                    |           |                 |              |              |                 |              |                 | Prog        | 0          | 0    | 0             |            |      |              |       |