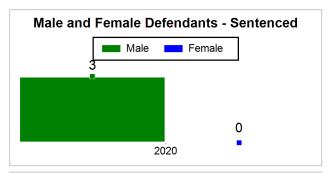

# St. Lucie County Pre-Trial Summary of Weekly Statistics

10/23/2020 3:53:09 PM

Week of: October 19, 2020

|            |             |           |            |             |            |                    |           |                 |              | Pretrial     |                 | Sentence     | ed              | ]           |            |      |               |            |      | Pre          | trial |
|------------|-------------|-----------|------------|-------------|------------|--------------------|-----------|-----------------|--------------|--------------|-----------------|--------------|-----------------|-------------|------------|------|---------------|------------|------|--------------|-------|
| Pretria    |             |           | Senten     | iced        |            | Assess<br>Intervie |           | Qualified or Me | eet Criteria | New Defe     | endants         | New Def      | endants         | Detenti     | ion Orde   | ers  |               | Dispos     | ed   | Release Type |       |
| <u>GPS</u> | Non-<br>GPS | <u>HA</u> | <u>GPS</u> | Non-<br>GPS | HA-<br>Sen | <u>PTS</u>         | Sentenced | <u>PTS</u>      | Sentenced    | <u>Total</u> | <u>Indigent</u> | <u>Total</u> | <u>Indigent</u> | <u>Type</u> | <u>PTS</u> | Sen. | <u>Denied</u> | <u>PTS</u> | Sen. | Bond         | ROR   |
| 153        | 73          | 11        | 2          | 0           | 1          | 0                  | 0         | 0               | 0            | 20           | 19              | 0            | 0               |             | 6          | 0    | 0             | 7          | 0    | 18           | 2     |
|            |             |           |            |             |            |                    |           |                 |              |              |                 |              |                 |             |            |      |               |            |      |              |       |
|            |             |           |            |             |            |                    |           |                 |              |              |                 |              |                 | FTA         | 0          | 0    | 0             |            |      |              |       |
|            |             |           |            |             |            |                    |           |                 |              |              |                 |              |                 | <u>GPS</u>  | 1          | 0    | 0             |            |      |              |       |
|            |             |           |            |             |            |                    |           |                 |              |              |                 |              |                 | New         | 2          | 0    | 0             |            |      |              |       |
|            |             |           |            |             |            |                    |           |                 |              |              |                 |              |                 | <u>Drug</u> | 3          | 0    | 0             |            |      |              |       |
|            |             |           |            |             |            |                    |           |                 |              |              |                 |              |                 | Prog        | 0          | 0    | 0             |            |      |              |       |