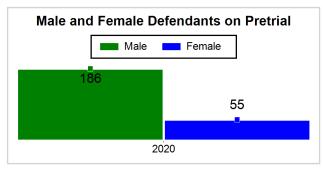

# St. Lucie County Pre-Trial Summary of Weekly Statistics

10/30/2020 4:42:39 PM

Week of: October 26, 2020

|            |             |           |            |             |            | Pretrial Sentenced |           |                | 1                               |              |                 |                |                 | Pretrial         |            |      |               |            |      |              |     |
|------------|-------------|-----------|------------|-------------|------------|--------------------|-----------|----------------|---------------------------------|--------------|-----------------|----------------|-----------------|------------------|------------|------|---------------|------------|------|--------------|-----|
| Pretria    | I           |           | Senter     | nced        |            | Assess<br>Intervie |           | Qualified or M | or Meet Criteria New Defendants |              | endants         | New Defendants |                 | Detention Orders |            |      |               | Disposed   |      | Release Type |     |
| <u>GPS</u> | Non-<br>GPS | <u>HA</u> | <u>GPS</u> | Non-<br>GPS | HA-<br>Sen | <u>PTS</u>         | Sentenced | <u>PTS</u>     | Sentenced                       | <u>Total</u> | <u>Indigent</u> | <u>Total</u>   | <u>Indigent</u> | <u>Type</u>      | <u>PTS</u> | Sen. | <u>Denied</u> | <u>PTS</u> | Sen. | <u>Bond</u>  | ROR |
| 153        | 75          | 13        | 2          | 0           | 1          | 0                  | 0         | 0              | 0                               | 22           | 16              | 0              | 0               |                  | 3          | 0    | 0             | 5          | 0    | 18           | 4   |
|            |             |           |            |             |            |                    |           |                |                                 |              |                 |                |                 |                  |            |      |               |            |      |              |     |
|            |             |           |            |             |            |                    |           |                |                                 |              |                 |                |                 | <u>FTA</u>       | 0          | 0    | 0             |            |      |              |     |
|            |             |           |            |             |            |                    |           |                |                                 |              |                 |                |                 | <u>GPS</u>       | 0          | 0    | 0             |            |      |              |     |
|            |             |           |            |             |            |                    |           |                |                                 |              |                 |                |                 | New              | 0          | 0    | 0             |            |      |              |     |
|            |             |           |            |             |            |                    |           |                |                                 |              |                 |                |                 | Drug             | 2          | 0    | 0             |            |      |              |     |
|            |             |           |            |             |            |                    |           |                |                                 |              |                 |                |                 | Prog             | 1          | 0    | 0             |            |      |              |     |