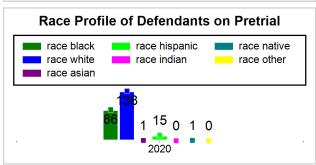

# St. Lucie County Pre-Trial Summary of Weekly Statistics

10/30/2020 4:42:39 PM

Week of: October 26, 2020

|            |             |           |            |             |            | Pretrial Sentenced |           |                | 1                               |              |                 |                |                 | Pretrial         |            |      |               |            |      |              |     |
|------------|-------------|-----------|------------|-------------|------------|--------------------|-----------|----------------|---------------------------------|--------------|-----------------|----------------|-----------------|------------------|------------|------|---------------|------------|------|--------------|-----|
| Pretria    | I           |           | Senter     | nced        |            | Assess<br>Intervie |           | Qualified or M | or Meet Criteria New Defendants |              | endants         | New Defendants |                 | Detention Orders |            |      |               | Disposed   |      | Release Type |     |
| <u>GPS</u> | Non-<br>GPS | <u>HA</u> | <u>GPS</u> | Non-<br>GPS | HA-<br>Sen | <u>PTS</u>         | Sentenced | <u>PTS</u>     | Sentenced                       | <u>Total</u> | <u>Indigent</u> | <u>Total</u>   | <u>Indigent</u> | <u>Type</u>      | <u>PTS</u> | Sen. | <u>Denied</u> | <u>PTS</u> | Sen. | <u>Bond</u>  | ROR |
| 153        | 75          | 13        | 2          | 0           | 1          | 0                  | 0         | 0              | 0                               | 22           | 16              | 0              | 0               |                  | 3          | 0    | 0             | 5          | 0    | 18           | 4   |
|            |             |           |            |             |            |                    |           |                |                                 |              |                 |                |                 |                  |            |      |               |            |      |              |     |
|            |             |           |            |             |            |                    |           |                |                                 |              |                 |                |                 | <u>FTA</u>       | 0          | 0    | 0             |            |      |              |     |
|            |             |           |            |             |            |                    |           |                |                                 |              |                 |                |                 | <u>GPS</u>       | 0          | 0    | 0             |            |      |              |     |
|            |             |           |            |             |            |                    |           |                |                                 |              |                 |                |                 | New              | 0          | 0    | 0             |            |      |              |     |
|            |             |           |            |             |            |                    |           |                |                                 |              |                 |                |                 | Drug             | 2          | 0    | 0             |            |      |              |     |
|            |             |           |            |             |            |                    |           |                |                                 |              |                 |                |                 | Prog             | 1          | 0    | 0             |            |      |              |     |