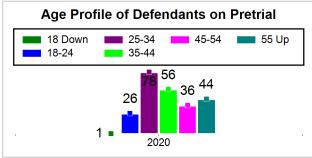

# St. Lucie County Pre-Trial Summary of Weekly Statistics

10/30/2020 4:42:39 PM

Week of: October 26, 2020

|            |             |           |            |             |            | Pretrial Sentenced |           |                | 1                               |              |                 |                |                 | Pretrial         |            |      |               |            |      |              |     |
|------------|-------------|-----------|------------|-------------|------------|--------------------|-----------|----------------|---------------------------------|--------------|-----------------|----------------|-----------------|------------------|------------|------|---------------|------------|------|--------------|-----|
| Pretria    | I           |           | Senter     | nced        |            | Assess<br>Intervie |           | Qualified or M | or Meet Criteria New Defendants |              | endants         | New Defendants |                 | Detention Orders |            |      |               | Disposed   |      | Release Type |     |
| <u>GPS</u> | Non-<br>GPS | <u>HA</u> | <u>GPS</u> | Non-<br>GPS | HA-<br>Sen | <u>PTS</u>         | Sentenced | <u>PTS</u>     | Sentenced                       | <u>Total</u> | <u>Indigent</u> | <u>Total</u>   | <u>Indigent</u> | <u>Type</u>      | <u>PTS</u> | Sen. | <u>Denied</u> | <u>PTS</u> | Sen. | <u>Bond</u>  | ROR |
| 153        | 75          | 13        | 2          | 0           | 1          | 0                  | 0         | 0              | 0                               | 22           | 16              | 0              | 0               |                  | 3          | 0    | 0             | 5          | 0    | 18           | 4   |
|            |             |           |            |             |            |                    |           |                |                                 |              |                 |                |                 |                  |            |      |               |            |      |              |     |
|            |             |           |            |             |            |                    |           |                |                                 |              |                 |                |                 | <u>FTA</u>       | 0          | 0    | 0             |            |      |              |     |
|            |             |           |            |             |            |                    |           |                |                                 |              |                 |                |                 | <u>GPS</u>       | 0          | 0    | 0             |            |      |              |     |
|            |             |           |            |             |            |                    |           |                |                                 |              |                 |                |                 | New              | 0          | 0    | 0             |            |      |              |     |
|            |             |           |            |             |            |                    |           |                |                                 |              |                 |                |                 | Drug             | 2          | 0    | 0             |            |      |              |     |
|            |             |           |            |             |            |                    |           |                |                                 |              |                 |                |                 | Prog             | 1          | 0    | 0             |            |      |              |     |