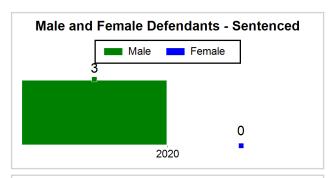

# St. Lucie County Pre-Trial Summary of Weekly Statistics

10/30/2020 4:42:39 PM

Week of: October 26, 2020

|            |             |           |            |             |            | Pretrial Sentenced |           |                | 1                               |              |                 |                |                 | Pretrial         |            |      |               |            |      |              |     |
|------------|-------------|-----------|------------|-------------|------------|--------------------|-----------|----------------|---------------------------------|--------------|-----------------|----------------|-----------------|------------------|------------|------|---------------|------------|------|--------------|-----|
| Pretria    | I           |           | Senter     | nced        |            | Assess<br>Intervie |           | Qualified or M | or Meet Criteria New Defendants |              | endants         | New Defendants |                 | Detention Orders |            |      |               | Disposed   |      | Release Type |     |
| <u>GPS</u> | Non-<br>GPS | <u>HA</u> | <u>GPS</u> | Non-<br>GPS | HA-<br>Sen | <u>PTS</u>         | Sentenced | <u>PTS</u>     | Sentenced                       | <u>Total</u> | <u>Indigent</u> | <u>Total</u>   | <u>Indigent</u> | <u>Type</u>      | <u>PTS</u> | Sen. | <u>Denied</u> | <u>PTS</u> | Sen. | <u>Bond</u>  | ROR |
| 153        | 75          | 13        | 2          | 0           | 1          | 0                  | 0         | 0              | 0                               | 22           | 16              | 0              | 0               |                  | 3          | 0    | 0             | 5          | 0    | 18           | 4   |
|            |             |           |            |             |            |                    |           |                |                                 |              |                 |                |                 |                  |            |      |               |            |      |              |     |
|            |             |           |            |             |            |                    |           |                |                                 |              |                 |                |                 | <u>FTA</u>       | 0          | 0    | 0             |            |      |              |     |
|            |             |           |            |             |            |                    |           |                |                                 |              |                 |                |                 | <u>GPS</u>       | 0          | 0    | 0             |            |      |              |     |
|            |             |           |            |             |            |                    |           |                |                                 |              |                 |                |                 | New              | 0          | 0    | 0             |            |      |              |     |
|            |             |           |            |             |            |                    |           |                |                                 |              |                 |                |                 | Drug             | 2          | 0    | 0             |            |      |              |     |
|            |             |           |            |             |            |                    |           |                |                                 |              |                 |                |                 | Prog             | 1          | 0    | 0             |            |      |              |     |