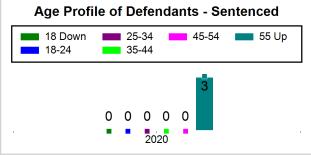

# St. Lucie County Pre-Trial Summary of Weekly Statistics

11/13/2020 4:39:50 PM

Week of: November 9, 2020

|            |             |           |            |             |            |                    |           |                 |              | Pretrial     |                 | Sentence     | ed              | ]           |            |      |               |            |      | Pref    | trial  |
|------------|-------------|-----------|------------|-------------|------------|--------------------|-----------|-----------------|--------------|--------------|-----------------|--------------|-----------------|-------------|------------|------|---------------|------------|------|---------|--------|
| Pretria    | l           |           | Senten     | iced        |            | Assess<br>Intervie |           | Qualified or Me | eet Criteria | New Defe     | endants         | New Def      | endants         | Detent      | ion Ord    | ers  |               | Dispos     | ed   | Release | е Туре |
| <u>GPS</u> | Non-<br>GPS | <u>HA</u> | <u>GPS</u> | Non-<br>GPS | HA-<br>Sen | <u>PTS</u>         | Sentenced | <u>PTS</u>      | Sentenced    | <u>Total</u> | <u>Indigent</u> | <u>Total</u> | <u>Indigent</u> | <u>Type</u> | <u>PTS</u> | Sen. | <u>Denied</u> | <u>PTS</u> | Sen. | Bond    | ROR    |
| 146        | 78          | 14        | 2          | 0           | 1          | 0                  | 0         | 0               | 0            | 9            | 9               | 0            | 0               |             | 3          | 0    | 0             | 9          | 0    | 9       | 0      |
|            |             |           |            |             |            |                    |           |                 |              |              |                 |              |                 |             |            |      |               |            |      |         |        |
|            |             |           |            |             |            |                    |           |                 |              |              |                 |              |                 | <u>FTA</u>  | 0          | 0    | 0             |            |      |         |        |
|            |             |           |            |             |            |                    |           |                 |              |              |                 |              |                 | <u>GPS</u>  | 0          | 0    | 0             |            |      |         |        |
|            |             |           |            |             |            |                    |           |                 |              |              |                 |              |                 | <u>New</u>  | 1          | 0    | 0             |            |      |         |        |
|            |             |           |            |             |            |                    |           |                 |              |              |                 |              |                 | <u>Drug</u> | 2          | 0    | 0             |            |      |         |        |
|            |             |           |            |             |            |                    |           |                 |              |              |                 |              |                 | Prog        | 0          | 0    | 0             |            |      |         |        |