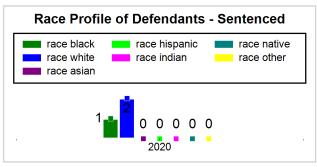

# St. Lucie County Pre-Trial Summary of Weekly Statistics

11/13/2020 4:39:50 PM

Week of: November 9, 2020

|            |             |           |            |             |            |                    |           |                 |              | Pretrial     |                 | Sentence     | ed              | ]           |            |      |               |            |      | Pref    | trial  |
|------------|-------------|-----------|------------|-------------|------------|--------------------|-----------|-----------------|--------------|--------------|-----------------|--------------|-----------------|-------------|------------|------|---------------|------------|------|---------|--------|
| Pretria    | l           |           | Senten     | iced        |            | Assess<br>Intervie |           | Qualified or Me | eet Criteria | New Defe     | endants         | New Def      | endants         | Detent      | ion Ord    | ers  |               | Dispos     | ed   | Release | е Туре |
| <u>GPS</u> | Non-<br>GPS | <u>HA</u> | <u>GPS</u> | Non-<br>GPS | HA-<br>Sen | <u>PTS</u>         | Sentenced | <u>PTS</u>      | Sentenced    | <u>Total</u> | <u>Indigent</u> | <u>Total</u> | <u>Indigent</u> | <u>Type</u> | <u>PTS</u> | Sen. | <u>Denied</u> | <u>PTS</u> | Sen. | Bond    | ROR    |
| 146        | 78          | 14        | 2          | 0           | 1          | 0                  | 0         | 0               | 0            | 9            | 9               | 0            | 0               |             | 3          | 0    | 0             | 9          | 0    | 9       | 0      |
|            |             |           |            |             |            |                    |           |                 |              |              |                 |              |                 |             |            |      |               |            |      |         |        |
|            |             |           |            |             |            |                    |           |                 |              |              |                 |              |                 | <u>FTA</u>  | 0          | 0    | 0             |            |      |         |        |
|            |             |           |            |             |            |                    |           |                 |              |              |                 |              |                 | <u>GPS</u>  | 0          | 0    | 0             |            |      |         |        |
|            |             |           |            |             |            |                    |           |                 |              |              |                 |              |                 | <u>New</u>  | 1          | 0    | 0             |            |      |         |        |
|            |             |           |            |             |            |                    |           |                 |              |              |                 |              |                 | <u>Drug</u> | 2          | 0    | 0             |            |      |         |        |
|            |             |           |            |             |            |                    |           |                 |              |              |                 |              |                 | Prog        | 0          | 0    | 0             |            |      |         |        |