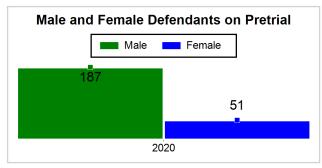

# St. Lucie County Pre-Trial Summary of Weekly Statistics

11/13/2020 4:39:50 PM

Week of: November 9, 2020

|            |             |           |            |             |            |                    |           |                 |              | Pretrial     |                 | Sentence     | ed              | ]           |            |      |               |            |      | Pref    | trial  |
|------------|-------------|-----------|------------|-------------|------------|--------------------|-----------|-----------------|--------------|--------------|-----------------|--------------|-----------------|-------------|------------|------|---------------|------------|------|---------|--------|
| Pretria    | l           |           | Senten     | iced        |            | Assess<br>Intervie |           | Qualified or Me | eet Criteria | New Defe     | endants         | New Def      | endants         | Detent      | ion Ord    | ers  |               | Dispos     | ed   | Release | е Туре |
| <u>GPS</u> | Non-<br>GPS | <u>HA</u> | <u>GPS</u> | Non-<br>GPS | HA-<br>Sen | <u>PTS</u>         | Sentenced | <u>PTS</u>      | Sentenced    | <u>Total</u> | <u>Indigent</u> | <u>Total</u> | <u>Indigent</u> | <u>Type</u> | <u>PTS</u> | Sen. | <u>Denied</u> | <u>PTS</u> | Sen. | Bond    | ROR    |
| 146        | 78          | 14        | 2          | 0           | 1          | 0                  | 0         | 0               | 0            | 9            | 9               | 0            | 0               |             | 3          | 0    | 0             | 9          | 0    | 9       | 0      |
|            |             |           |            |             |            |                    |           |                 |              |              |                 |              |                 |             |            |      |               |            |      |         |        |
|            |             |           |            |             |            |                    |           |                 |              |              |                 |              |                 | <u>FTA</u>  | 0          | 0    | 0             |            |      |         |        |
|            |             |           |            |             |            |                    |           |                 |              |              |                 |              |                 | <u>GPS</u>  | 0          | 0    | 0             |            |      |         |        |
|            |             |           |            |             |            |                    |           |                 |              |              |                 |              |                 | <u>New</u>  | 1          | 0    | 0             |            |      |         |        |
|            |             |           |            |             |            |                    |           |                 |              |              |                 |              |                 | <u>Drug</u> | 2          | 0    | 0             |            |      |         |        |
|            |             |           |            |             |            |                    |           |                 |              |              |                 |              |                 | Prog        | 0          | 0    | 0             |            |      |         |        |