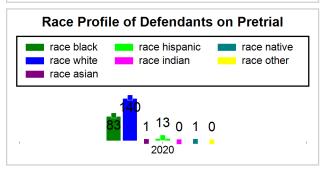

# St. Lucie County Pre-Trial Summary of Weekly Statistics

11/13/2020 4:39:50 PM

Week of: November 9, 2020

|            |             |           |            |             |            |                    |           |                 |              | Pretrial     |                 | Sentence     | ed              | ]           |            |      |               |            |      | Pref    | trial  |
|------------|-------------|-----------|------------|-------------|------------|--------------------|-----------|-----------------|--------------|--------------|-----------------|--------------|-----------------|-------------|------------|------|---------------|------------|------|---------|--------|
| Pretria    | l           |           | Senten     | iced        |            | Assess<br>Intervie |           | Qualified or Me | eet Criteria | New Defe     | endants         | New Def      | endants         | Detent      | ion Ord    | ers  |               | Dispos     | ed   | Release | е Туре |
| <u>GPS</u> | Non-<br>GPS | <u>HA</u> | <u>GPS</u> | Non-<br>GPS | HA-<br>Sen | <u>PTS</u>         | Sentenced | <u>PTS</u>      | Sentenced    | <u>Total</u> | <u>Indigent</u> | <u>Total</u> | <u>Indigent</u> | <u>Type</u> | <u>PTS</u> | Sen. | <u>Denied</u> | <u>PTS</u> | Sen. | Bond    | ROR    |
| 146        | 78          | 14        | 2          | 0           | 1          | 0                  | 0         | 0               | 0            | 9            | 9               | 0            | 0               |             | 3          | 0    | 0             | 9          | 0    | 9       | 0      |
|            |             |           |            |             |            |                    |           |                 |              |              |                 |              |                 |             |            |      |               |            |      |         |        |
|            |             |           |            |             |            |                    |           |                 |              |              |                 |              |                 | <u>FTA</u>  | 0          | 0    | 0             |            |      |         |        |
|            |             |           |            |             |            |                    |           |                 |              |              |                 |              |                 | <u>GPS</u>  | 0          | 0    | 0             |            |      |         |        |
|            |             |           |            |             |            |                    |           |                 |              |              |                 |              |                 | <u>New</u>  | 1          | 0    | 0             |            |      |         |        |
|            |             |           |            |             |            |                    |           |                 |              |              |                 |              |                 | <u>Drug</u> | 2          | 0    | 0             |            |      |         |        |
|            |             |           |            |             |            |                    |           |                 |              |              |                 |              |                 | Prog        | 0          | 0    | 0             |            |      |         |        |