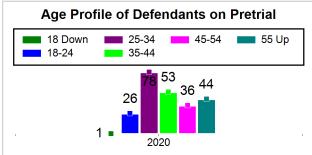

# St. Lucie County Pre-Trial Summary of Weekly Statistics

11/13/2020 4:39:50 PM

Week of: November 9, 2020

|            |             |           |            |             |            |                    |           |                 |              | Pretrial     |                 | Sentence     | ed              | ]           |            |      |               |            |      | Pref    | trial  |
|------------|-------------|-----------|------------|-------------|------------|--------------------|-----------|-----------------|--------------|--------------|-----------------|--------------|-----------------|-------------|------------|------|---------------|------------|------|---------|--------|
| Pretria    | l           |           | Senten     | iced        |            | Assess<br>Intervie |           | Qualified or Me | eet Criteria | New Defe     | endants         | New Def      | endants         | Detent      | ion Ord    | ers  |               | Dispos     | ed   | Release | е Туре |
| <u>GPS</u> | Non-<br>GPS | <u>HA</u> | <u>GPS</u> | Non-<br>GPS | HA-<br>Sen | <u>PTS</u>         | Sentenced | <u>PTS</u>      | Sentenced    | <u>Total</u> | <u>Indigent</u> | <u>Total</u> | <u>Indigent</u> | <u>Type</u> | <u>PTS</u> | Sen. | <u>Denied</u> | <u>PTS</u> | Sen. | Bond    | ROR    |
| 146        | 78          | 14        | 2          | 0           | 1          | 0                  | 0         | 0               | 0            | 9            | 9               | 0            | 0               |             | 3          | 0    | 0             | 9          | 0    | 9       | 0      |
|            |             |           |            |             |            |                    |           |                 |              |              |                 |              |                 |             |            |      |               |            |      |         |        |
|            |             |           |            |             |            |                    |           |                 |              |              |                 |              |                 | <u>FTA</u>  | 0          | 0    | 0             |            |      |         |        |
|            |             |           |            |             |            |                    |           |                 |              |              |                 |              |                 | <u>GPS</u>  | 0          | 0    | 0             |            |      |         |        |
|            |             |           |            |             |            |                    |           |                 |              |              |                 |              |                 | <u>New</u>  | 1          | 0    | 0             |            |      |         |        |
|            |             |           |            |             |            |                    |           |                 |              |              |                 |              |                 | <u>Drug</u> | 2          | 0    | 0             |            |      |         |        |
|            |             |           |            |             |            |                    |           |                 |              |              |                 |              |                 | Prog        | 0          | 0    | 0             |            |      |         |        |