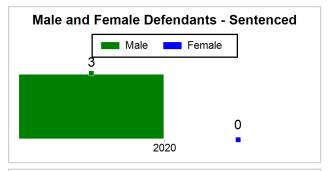

# St. Lucie County Pre-Trial Summary of Weekly Statistics

11/13/2020 4:39:50 PM

Week of: November 9, 2020

|            |             |           |            |             |            |                    |           |                 |              | Pretrial     |                 | Sentence     | ed              | ]           |            |      |               |            |      | Pref    | trial  |
|------------|-------------|-----------|------------|-------------|------------|--------------------|-----------|-----------------|--------------|--------------|-----------------|--------------|-----------------|-------------|------------|------|---------------|------------|------|---------|--------|
| Pretria    | l           |           | Senten     | iced        |            | Assess<br>Intervie |           | Qualified or Me | eet Criteria | New Defe     | endants         | New Def      | endants         | Detent      | ion Ord    | ers  |               | Dispos     | ed   | Release | е Туре |
| <u>GPS</u> | Non-<br>GPS | <u>HA</u> | <u>GPS</u> | Non-<br>GPS | HA-<br>Sen | <u>PTS</u>         | Sentenced | <u>PTS</u>      | Sentenced    | <u>Total</u> | <u>Indigent</u> | <u>Total</u> | <u>Indigent</u> | <u>Type</u> | <u>PTS</u> | Sen. | <u>Denied</u> | <u>PTS</u> | Sen. | Bond    | ROR    |
| 146        | 78          | 14        | 2          | 0           | 1          | 0                  | 0         | 0               | 0            | 9            | 9               | 0            | 0               |             | 3          | 0    | 0             | 9          | 0    | 9       | 0      |
|            |             |           |            |             |            |                    |           |                 |              |              |                 |              |                 |             |            |      |               |            |      |         |        |
|            |             |           |            |             |            |                    |           |                 |              |              |                 |              |                 | <u>FTA</u>  | 0          | 0    | 0             |            |      |         |        |
|            |             |           |            |             |            |                    |           |                 |              |              |                 |              |                 | <u>GPS</u>  | 0          | 0    | 0             |            |      |         |        |
|            |             |           |            |             |            |                    |           |                 |              |              |                 |              |                 | <u>New</u>  | 1          | 0    | 0             |            |      |         |        |
|            |             |           |            |             |            |                    |           |                 |              |              |                 |              |                 | <u>Drug</u> | 2          | 0    | 0             |            |      |         |        |
|            |             |           |            |             |            |                    |           |                 |              |              |                 |              |                 | Prog        | 0          | 0    | 0             |            |      |         |        |