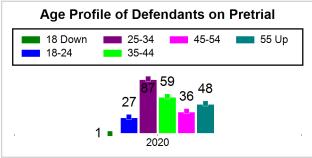

|                                                                                                                                                               |              |                |            |                |                  |
|             |                | VIOL-PRE TRIAL RELEASE                                                                                                                                        | 10/10/2020   | C              | 10/17/2020 | Prog Viol      | Granted          |
|             | GPS  Jail      | Type         Case#           GPS         562020MM002161           Jail         562019CF000557           STD         562020CF002200                            | Type         | Type           | Type       | Type           | Type             |