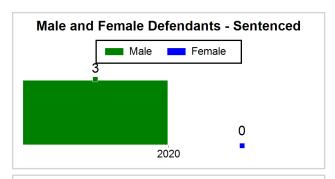

|                                                                                                                                                               |              |                |            |                |                  |
|             |                | VIOL-PRE TRIAL RELEASE                                                                                                                                        | 10/10/2020   | C              | 10/17/2020 | Prog Viol      | Granted          |
|             | GPS  Jail      | Type         Case#           GPS         562020MM002161           Jail         562019CF000557           STD         562020CF002200                            | Type         | Type           | Type       | Type           | Type             |