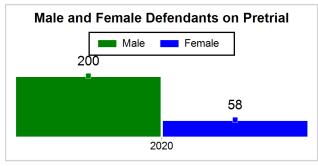

|                                                                                                                                                               |              |                |            |                |                  |
|             |                | VIOL-PRE TRIAL RELEASE                                                                                                                                        | 10/10/2020   | C              | 10/17/2020 | Prog Viol      | Granted          |
|             | GPS  Jail      | Type         Case#           GPS         562020MM002161           Jail         562019CF000557           STD         562020CF002200                            | Type         | Type           | Type       | Type           | Type             |