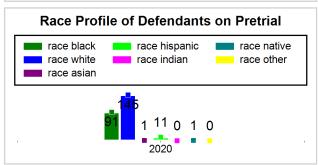

# St. Lucie County Pre-Trial Summary of Weekly Statistics

11/25/2020 4:33:43 PM

Week of: November 23, 2020

|            |             |           |            |             |            |                    |           |                 |              | Pretrial     |                 | Sentence     | ed              | ]           |            |      |               |            |      | Pret    | trial  |
|------------|-------------|-----------|------------|-------------|------------|--------------------|-----------|-----------------|--------------|--------------|-----------------|--------------|-----------------|-------------|------------|------|---------------|------------|------|---------|--------|
| Pretrial   |             |           | Senten     | ced         |            | Assess<br>Intervie |           | Qualified or Me | eet Criteria | New Defe     | endants         | New Def      | endants         | Detent      | ion Ord    | ers  |               | Dispose    | ed   | Release | е Туре |
| <u>GPS</u> | Non-<br>GPS | <u>HA</u> | <u>GPS</u> | Non-<br>GPS | HA-<br>Sen | <u>PTS</u>         | Sentenced | <u>PTS</u>      | Sentenced    | <u>Total</u> | <u>Indigent</u> | <u>Total</u> | <u>Indigent</u> | <u>Type</u> | <u>PTS</u> | Sen. | <u>Denied</u> | <u>PTS</u> | Sen. | Bond    | ROR    |
| 155        | 80          | 14        | 2          | 0           | 1          | 0                  | 0         | 0               | 0            | 28           | 28              | 0            | 0               |             | 5          | 0    | 0             | 12         | 0    | 14      | 14     |
|            |             |           |            |             |            |                    |           |                 |              |              |                 |              |                 |             |            |      |               |            |      |         |        |
|            |             |           |            |             |            |                    |           |                 |              |              |                 |              |                 | FTA         | 0          | 0    | 0             |            |      |         |        |
|            |             |           |            |             |            |                    |           |                 |              |              |                 |              |                 | <u>GPS</u>  | 0          | 0    | 0             |            |      |         |        |
|            |             |           |            |             |            |                    |           |                 |              |              |                 |              |                 | <u>New</u>  | 0          | 0    | 0             |            |      |         |        |
|            |             |           |            |             |            |                    |           |                 |              |              |                 |              |                 | Drug        | 3          | 0    | 0             |            |      |         |        |
|            |             |           |            |             |            |                    |           |                 |              |              |                 |              |                 | Prog        | 2          | 0    | 0             |            |      |         |        |