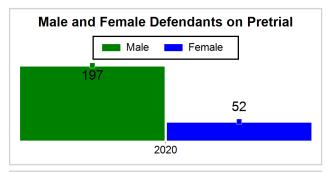

# St. Lucie County Pre-Trial Summary of Weekly Statistics

11/25/2020 4:33:43 PM

Week of: November 23, 2020

|            |             |           |            |             |            |                    |           |                 |              | Pretrial     |                 | Sentence     | ed              | ]           |            |      |               |            |      | Pret    | trial  |
|------------|-------------|-----------|------------|-------------|------------|--------------------|-----------|-----------------|--------------|--------------|-----------------|--------------|-----------------|-------------|------------|------|---------------|------------|------|---------|--------|
| Pretrial   |             |           | Senten     | ced         |            | Assess<br>Intervie |           | Qualified or Me | eet Criteria | New Defe     | endants         | New Def      | endants         | Detent      | ion Ord    | ers  |               | Dispose    | ed   | Release | е Туре |
| <u>GPS</u> | Non-<br>GPS | <u>HA</u> | <u>GPS</u> | Non-<br>GPS | HA-<br>Sen | <u>PTS</u>         | Sentenced | <u>PTS</u>      | Sentenced    | <u>Total</u> | <u>Indigent</u> | <u>Total</u> | <u>Indigent</u> | <u>Type</u> | <u>PTS</u> | Sen. | <u>Denied</u> | <u>PTS</u> | Sen. | Bond    | ROR    |
| 155        | 80          | 14        | 2          | 0           | 1          | 0                  | 0         | 0               | 0            | 28           | 28              | 0            | 0               |             | 5          | 0    | 0             | 12         | 0    | 14      | 14     |
|            |             |           |            |             |            |                    |           |                 |              |              |                 |              |                 |             |            |      |               |            |      |         |        |
|            |             |           |            |             |            |                    |           |                 |              |              |                 |              |                 | FTA         | 0          | 0    | 0             |            |      |         |        |
|            |             |           |            |             |            |                    |           |                 |              |              |                 |              |                 | <u>GPS</u>  | 0          | 0    | 0             |            |      |         |        |
|            |             |           |            |             |            |                    |           |                 |              |              |                 |              |                 | <u>New</u>  | 0          | 0    | 0             |            |      |         |        |
|            |             |           |            |             |            |                    |           |                 |              |              |                 |              |                 | Drug        | 3          | 0    | 0             |            |      |         |        |
|            |             |           |            |             |            |                    |           |                 |              |              |                 |              |                 | Prog        | 2          | 0    | 0             |            |      |         |        |