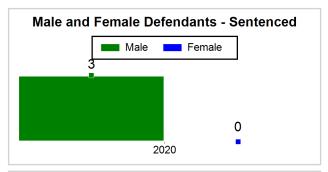

# St. Lucie County Pre-Trial Summary of Weekly Statistics

11/25/2020 4:33:43 PM

Week of: November 23, 2020

|            |             |           |            |             |            |                    |           |                 |              | Pretrial     |                 | Sentence     | ed              | ]           |            |      |               |            |      | Pret    | trial  |
|------------|-------------|-----------|------------|-------------|------------|--------------------|-----------|-----------------|--------------|--------------|-----------------|--------------|-----------------|-------------|------------|------|---------------|------------|------|---------|--------|
| Pretrial   |             |           | Senten     | ced         |            | Assess<br>Intervie |           | Qualified or Me | eet Criteria | New Defe     | endants         | New Def      | endants         | Detent      | ion Ord    | ers  |               | Dispose    | ed   | Release | е Туре |
| <u>GPS</u> | Non-<br>GPS | <u>HA</u> | <u>GPS</u> | Non-<br>GPS | HA-<br>Sen | <u>PTS</u>         | Sentenced | <u>PTS</u>      | Sentenced    | <u>Total</u> | <u>Indigent</u> | <u>Total</u> | <u>Indigent</u> | <u>Type</u> | <u>PTS</u> | Sen. | <u>Denied</u> | <u>PTS</u> | Sen. | Bond    | ROR    |
| 155        | 80          | 14        | 2          | 0           | 1          | 0                  | 0         | 0               | 0            | 28           | 28              | 0            | 0               |             | 5          | 0    | 0             | 12         | 0    | 14      | 14     |
|            |             |           |            |             |            |                    |           |                 |              |              |                 |              |                 |             |            |      |               |            |      |         |        |
|            |             |           |            |             |            |                    |           |                 |              |              |                 |              |                 | FTA         | 0          | 0    | 0             |            |      |         |        |
|            |             |           |            |             |            |                    |           |                 |              |              |                 |              |                 | <u>GPS</u>  | 0          | 0    | 0             |            |      |         |        |
|            |             |           |            |             |            |                    |           |                 |              |              |                 |              |                 | <u>New</u>  | 0          | 0    | 0             |            |      |         |        |
|            |             |           |            |             |            |                    |           |                 |              |              |                 |              |                 | Drug        | 3          | 0    | 0             |            |      |         |        |
|            |             |           |            |             |            |                    |           |                 |              |              |                 |              |                 | Prog        | 2          | 0    | 0             |            |      |         |        |