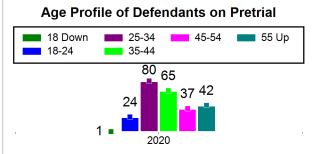

# St. Lucie County Pre-Trial Summary of Weekly Statistics

11/25/2020 4:33:43 PM

Week of: November 23, 2020

|            |             |           |            |             |            |                    |           |                 |              | Pretrial     |                 | Sentence     | ed              | ]           |            |      |               |            |      | Pret    | trial  |
|------------|-------------|-----------|------------|-------------|------------|--------------------|-----------|-----------------|--------------|--------------|-----------------|--------------|-----------------|-------------|------------|------|---------------|------------|------|---------|--------|
| Pretrial   |             |           | Senten     | ced         |            | Assess<br>Intervie |           | Qualified or Me | eet Criteria | New Defe     | endants         | New Def      | endants         | Detent      | ion Ord    | ers  |               | Dispose    | ed   | Release | е Туре |
| <u>GPS</u> | Non-<br>GPS | <u>HA</u> | <u>GPS</u> | Non-<br>GPS | HA-<br>Sen | <u>PTS</u>         | Sentenced | <u>PTS</u>      | Sentenced    | <u>Total</u> | <u>Indigent</u> | <u>Total</u> | <u>Indigent</u> | <u>Type</u> | <u>PTS</u> | Sen. | <u>Denied</u> | <u>PTS</u> | Sen. | Bond    | ROR    |
| 155        | 80          | 14        | 2          | 0           | 1          | 0                  | 0         | 0               | 0            | 28           | 28              | 0            | 0               |             | 5          | 0    | 0             | 12         | 0    | 14      | 14     |
|            |             |           |            |             |            |                    |           |                 |              |              |                 |              |                 |             |            |      |               |            |      |         |        |
|            |             |           |            |             |            |                    |           |                 |              |              |                 |              |                 | FTA         | 0          | 0    | 0             |            |      |         |        |
|            |             |           |            |             |            |                    |           |                 |              |              |                 |              |                 | <u>GPS</u>  | 0          | 0    | 0             |            |      |         |        |
|            |             |           |            |             |            |                    |           |                 |              |              |                 |              |                 | <u>New</u>  | 0          | 0    | 0             |            |      |         |        |
|            |             |           |            |             |            |                    |           |                 |              |              |                 |              |                 | Drug        | 3          | 0    | 0             |            |      |         |        |
|            |             |           |            |             |            |                    |           |                 |              |              |                 |              |                 | Prog        | 2          | 0    | 0             |            |      |         |        |