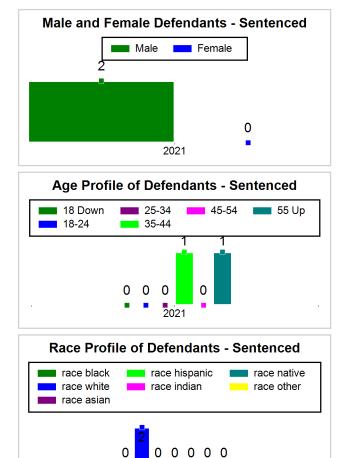

### St. Lucie County Pre-Trial

1/29/2021 3:25:27 PM

Summary of Weekly Statistics

Week of: January 25, 2021

|            |                    |           |            |                           |                   |                            |                  |                |                  | Pretrial       |          | Sentence         | ed       | ]           |     |             |               |              |             | Pre  | trial      |
|------------|--------------------|-----------|------------|---------------------------|-------------------|----------------------------|------------------|----------------|------------------|----------------|----------|------------------|----------|-------------|-----|-------------|---------------|--------------|-------------|------|------------|
| Pretrial   |                    |           |            | Assessed /<br>Interviewed |                   | Qualified or Meet Criteria |                  | New Defendants |                  | New Defendants |          | Detention Orders |          |             |     | Disposed    |               | Release Type |             |      |            |
| <u>GPS</u> | <u>Non-</u><br>GPS | <u>HA</u> | <u>GPS</u> | <u>Non-</u><br>GPS        | <u>HA-</u><br>Sen | PTS                        | <u>Sentenced</u> | <u>PTS</u>     | <u>Sentenced</u> | <u>Total</u>   | Indigent | <u>Total</u>     | Indigent | <u>Type</u> | PTS | <u>Sen.</u> | <u>Denied</u> | PTS          | <u>Sen.</u> | Bond | <u>ROR</u> |
| 159        | 74                 | 13        | 2          | 0                         | 0                 | 0                          | 0                | (              | 0                | 10             | 10       | 0                | 0        |             | 1   | 0           | 0             | 8            | 0           | 8    | 2          |
|            |                    |           |            |                           |                   |                            |                  |                |                  |                |          |                  |          |             |     |             |               |              |             |      |            |
|            |                    |           |            |                           |                   |                            |                  |                |                  |                |          |                  |          | <u>FTA</u>  | 0   | 0           | 0             |              |             |      |            |
|            |                    |           |            |                           |                   |                            |                  |                |                  |                |          |                  |          | <u>GPS</u>  | 0   | 0           | 0             |              |             |      |            |
|            |                    |           |            |                           |                   |                            |                  |                |                  |                |          |                  |          | <u>New</u>  | 0   | 0           | 0             |              |             |      |            |
|            |                    |           |            |                           |                   |                            |                  |                |                  |                |          |                  |          | <u>Drug</u> | 1   | 0           | 0             |              |             |      |            |
|            |                    |           |            |                           |                   |                            |                  |                |                  |                |          |                  |          | <u>Prog</u> | 0   | 0           | 0             |              |             |      |            |