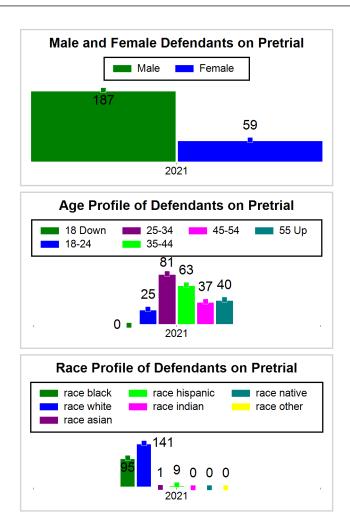

### St. Lucie County Pre-Trial

1/29/2021 3:25:27 PM

Summary of Weekly Statistics

Week of: January 25, 2021

|            |                    |           |            |                           |                   |                            |                  |                |                  | Pretrial       |          | Sentence         | ed       | ]           |     |             |               |              |             | Pre  | trial      |
|------------|--------------------|-----------|------------|---------------------------|-------------------|----------------------------|------------------|----------------|------------------|----------------|----------|------------------|----------|-------------|-----|-------------|---------------|--------------|-------------|------|------------|
| Pretrial   |                    |           |            | Assessed /<br>Interviewed |                   | Qualified or Meet Criteria |                  | New Defendants |                  | New Defendants |          | Detention Orders |          |             |     | Disposed    |               | Release Type |             |      |            |
| <u>GPS</u> | <u>Non-</u><br>GPS | <u>HA</u> | <u>GPS</u> | <u>Non-</u><br>GPS        | <u>HA-</u><br>Sen | PTS                        | <u>Sentenced</u> | <u>PTS</u>     | <u>Sentenced</u> | <u>Total</u>   | Indigent | <u>Total</u>     | Indigent | <u>Type</u> | PTS | <u>Sen.</u> | <u>Denied</u> | PTS          | <u>Sen.</u> | Bond | <u>ROR</u> |
| 159        | 74                 | 13        | 2          | 0                         | 0                 | 0                          | 0                | (              | 0                | 10             | 10       | 0                | 0        |             | 1   | 0           | 0             | 8            | 0           | 8    | 2          |
|            |                    |           |            |                           |                   |                            |                  |                |                  |                |          |                  |          |             |     |             |               |              |             |      |            |
|            |                    |           |            |                           |                   |                            |                  |                |                  |                |          |                  |          | <u>FTA</u>  | 0   | 0           | 0             |              |             |      |            |
|            |                    |           |            |                           |                   |                            |                  |                |                  |                |          |                  |          | <u>GPS</u>  | 0   | 0           | 0             |              |             |      |            |
|            |                    |           |            |                           |                   |                            |                  |                |                  |                |          |                  |          | <u>New</u>  | 0   | 0           | 0             |              |             |      |            |
|            |                    |           |            |                           |                   |                            |                  |                |                  |                |          |                  |          | <u>Drug</u> | 1   | 0           | 0             |              |             |      |            |
|            |                    |           |            |                           |                   |                            |                  |                |                  |                |          |                  |          | <u>Prog</u> | 0   | 0           | 0             |              |             |      |            |