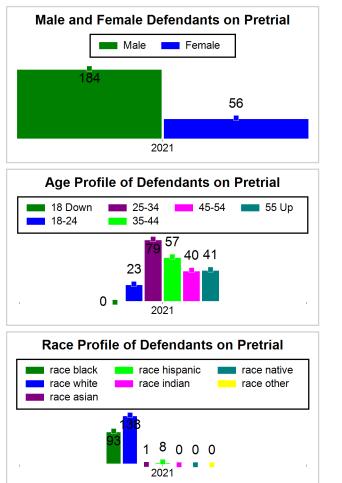

#### 2/5/2021 4:50:16 PM

Summary of Weekly Statistics

Week of: February 1, 2021

|            |                    |           |            |                    |                   |                    |                  |                |              | Pretrial     |          | Sentence     | ed       | ]           |          |             |               |            |             | Pre    | trial      |
|------------|--------------------|-----------|------------|--------------------|-------------------|--------------------|------------------|----------------|--------------|--------------|----------|--------------|----------|-------------|----------|-------------|---------------|------------|-------------|--------|------------|
| Pretria    | I                  |           | Senten     | ced                |                   | Assess<br>Intervie |                  | Qualified or M | eet Criteria | New Defe     | endants  | New Def      | endants  | Detenti     | ion Orde | ers         |               | Dispos     | ed          | Releas | е Туре     |
| <u>GPS</u> | <u>Non-</u><br>GPS | <u>HA</u> | <u>GPS</u> | <u>Non-</u><br>GPS | <u>HA-</u><br>Sen | <u>PTS</u>         | <u>Sentenced</u> | <u>PTS</u>     | Sentenced    | <u>Total</u> | Indigent | <u>Total</u> | Indigent | <u>Type</u> | PTS      | <u>Sen.</u> | <u>Denied</u> | <u>PTS</u> | <u>Sen.</u> | Bond   | <u>ROR</u> |
| 157        | 73                 | 10        | 1          | 0                  | 0                 | 0                  | 0                | 0              | 0            | 9            | 9        | 0            | 0        |             | 6        | 1           | 0             | 10         | 0           | 9      | 0          |
|            |                    |           |            |                    |                   |                    |                  |                |              |              |          |              |          |             |          |             |               |            |             |        |            |
|            |                    |           |            |                    |                   |                    |                  |                |              |              |          |              |          | <u>FTA</u>  | 0        | 0           | 0             |            |             |        |            |
|            |                    |           |            |                    |                   |                    |                  |                |              |              |          |              |          | <u>GPS</u>  | 0        | 0           | 0             |            |             |        |            |
|            |                    |           |            |                    |                   |                    |                  |                |              |              |          |              |          | <u>New</u>  | 0        | 1           | 0             |            |             |        |            |
|            |                    |           |            |                    |                   |                    |                  |                |              |              |          |              |          | <u>Drug</u> | 4        | 0           | 0             |            |             |        |            |
|            |                    |           |            |                    |                   |                    |                  |                |              |              |          |              |          | <u>Prog</u> | 1        | 0           | 0             |            |             |        |            |