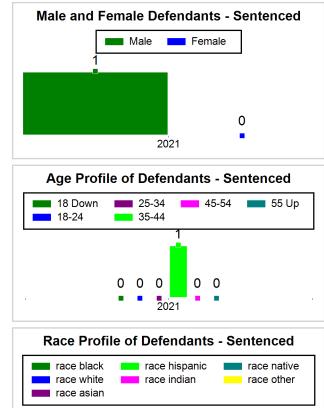

#### 2/5/2021 4:50:16 PM

Summary of Weekly Statistics

Week of: February 1, 2021

|            |                    |           |            |                    |                   |                    |                  |                |              | Pretrial     |          | Sentence     | ed       | ]           |          |             |               |            |             | Pre    | trial      |
|------------|--------------------|-----------|------------|--------------------|-------------------|--------------------|------------------|----------------|--------------|--------------|----------|--------------|----------|-------------|----------|-------------|---------------|------------|-------------|--------|------------|
| Pretria    | I                  |           | Senten     | ced                |                   | Assess<br>Intervie |                  | Qualified or M | eet Criteria | New Defe     | endants  | New Def      | endants  | Detenti     | ion Orde | ers         |               | Dispos     | ed          | Releas | е Туре     |
| <u>GPS</u> | <u>Non-</u><br>GPS | <u>HA</u> | <u>GPS</u> | <u>Non-</u><br>GPS | <u>HA-</u><br>Sen | <u>PTS</u>         | <u>Sentenced</u> | <u>PTS</u>     | Sentenced    | <u>Total</u> | Indigent | <u>Total</u> | Indigent | <u>Type</u> | PTS      | <u>Sen.</u> | <u>Denied</u> | <u>PTS</u> | <u>Sen.</u> | Bond   | <u>ROR</u> |
| 157        | 73                 | 10        | 1          | 0                  | 0                 | 0                  | 0                | 0              | 0            | 9            | 9        | 0            | 0        |             | 6        | 1           | 0             | 10         | 0           | 9      | 0          |
|            |                    |           |            |                    |                   |                    |                  |                |              |              |          |              |          |             |          |             |               |            |             |        |            |
|            |                    |           |            |                    |                   |                    |                  |                |              |              |          |              |          | <u>FTA</u>  | 0        | 0           | 0             |            |             |        |            |
|            |                    |           |            |                    |                   |                    |                  |                |              |              |          |              |          | <u>GPS</u>  | 0        | 0           | 0             |            |             |        |            |
|            |                    |           |            |                    |                   |                    |                  |                |              |              |          |              |          | <u>New</u>  | 0        | 1           | 0             |            |             |        |            |
|            |                    |           |            |                    |                   |                    |                  |                |              |              |          |              |          | <u>Drug</u> | 4        | 0           | 0             |            |             |        |            |
|            |                    |           |            |                    |                   |                    |                  |                |              |              |          |              |          | <u>Prog</u> | 1        | 0           | 0             |            |             |        |            |