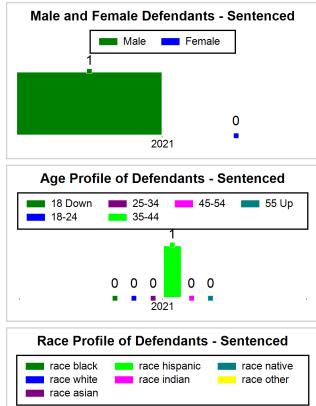

|              |                |          |                |                  |
|                          |             |                  |                                                                                      |              |                |          |                |                  |
|                          |             |                  |                                                                                      |              |                |          |                |                  |
|                          |             |                  |                                                                                      |              |                |          |                |                  |





0 0 0