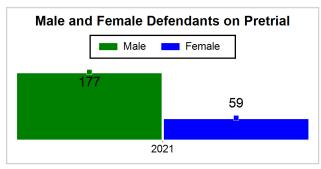

|   |   |     |    |           |                |          |  |
| Total: 12                    |     |                |                                                         |   |   |     |    |           |                |          |  |

## 3/12/2021 3:59:06 PM

|             |             |       |         | Date of      | Bond or | Date     | Violation or   | Detention Order   |
|-------------|-------------|-------|---------|--------------|---------|----------|----------------|-------------------|
| <u>Name</u> | <u>Type</u> | Case# | Charges | <u>Order</u> | ROR?    | Released | Non-Compliance | Granted or Denied |
|             |             |       |         |              |         |          |                |                   |