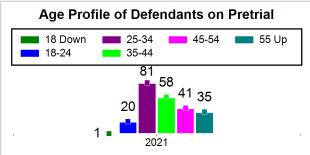

|   |   |     |    |           |                |          |  |
| Total: 12                    |     |                |                                                         |   |   |     |    |           |                |          |  |

## 3/12/2021 3:59:06 PM

|             |             |       |         | Date of      | Bond or | Date     | Violation or   | Detention Order   |
|-------------|-------------|-------|---------|--------------|---------|----------|----------------|-------------------|
| <u>Name</u> | <u>Type</u> | Case# | Charges | <u>Order</u> | ROR?    | Released | Non-Compliance | Granted or Denied |
|             |             |       |         |              |         |          |                |                   |