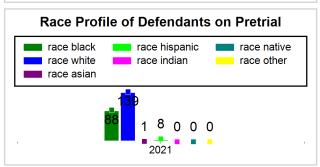

|   |   |     |    |           |                |          |  |
| Total: 12                    |     |                |                                                         |   |   |     |    |           |                |          |  |

## 3/12/2021 3:59:06 PM

|             |             |       |         | Date of      | Bond or | Date     | Violation or   | Detention Order   |
|-------------|-------------|-------|---------|--------------|---------|----------|----------------|-------------------|
| <u>Name</u> | <u>Type</u> | Case# | Charges | <u>Order</u> | ROR?    | Released | Non-Compliance | Granted or Denied |
|             |             |       |         |              |         |          |                |                   |