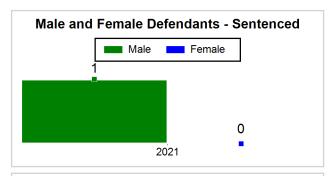

|   |   |     |    |           |                |          |  |
| Total: 12                    |     |                |                                                         |   |   |     |    |           |                |          |  |

## 3/12/2021 3:59:06 PM

|             |             |       |         | Date of      | Bond or | Date     | Violation or   | Detention Order   |
|-------------|-------------|-------|---------|--------------|---------|----------|----------------|-------------------|
| <u>Name</u> | <u>Type</u> | Case# | Charges | <u>Order</u> | ROR?    | Released | Non-Compliance | Granted or Denied |
|             |             |       |         |              |         |          |                |                   |