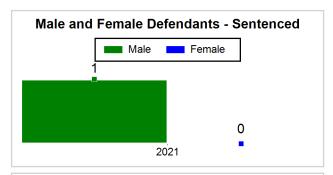

# St. Lucie County Pre-Trial Summary of Weekly Statistics

4/1/2021 3:15:11 PM

Week of: March 29, 2021

|            |             |           |            |             |            |                    |           |                 |              | Pretrial     |                 | Sentence     | ed              | ]           |            |      |               |            |      | Pret    | trial  |
|------------|-------------|-----------|------------|-------------|------------|--------------------|-----------|-----------------|--------------|--------------|-----------------|--------------|-----------------|-------------|------------|------|---------------|------------|------|---------|--------|
| Pretrial   |             |           | Senten     | iced        |            | Assess<br>Intervie |           | Qualified or Me | eet Criteria | New Defe     | endants         | New Def      | endants         | Detenti     | ion Orde   | ers  |               | Dispos     | ed   | Release | е Туре |
| <u>GPS</u> | Non-<br>GPS | <u>HA</u> | <u>GPS</u> | Non-<br>GPS | HA-<br>Sen | <u>PTS</u>         | Sentenced | <u>PTS</u>      | Sentenced    | <u>Total</u> | <u>Indigent</u> | <u>Total</u> | <u>Indigent</u> | <u>Type</u> | <u>PTS</u> | Sen. | <u>Denied</u> | <u>PTS</u> | Sen. | Bond    | ROR    |
| 155        | 68          | 8         | 1          | 0           | 0          | 0                  | 0         | 0               | 0            | 3            | 3               | 0            | 0               |             | 3          | 0    | 2             | 5          | 0    | 3       | 0      |
|            |             |           |            |             |            |                    |           |                 |              |              |                 |              |                 |             |            |      |               |            |      |         |        |
|            |             |           |            |             |            |                    |           |                 |              |              |                 |              |                 | <u>FTA</u>  | 0          | 0    | 0             |            |      |         |        |
|            |             |           |            |             |            |                    |           |                 |              |              |                 |              |                 | <u>GPS</u>  | 0          | 0    | 0             |            |      |         |        |
|            |             |           |            |             |            |                    |           |                 |              |              |                 |              |                 | New         | 0          | 0    | 0             |            |      |         |        |
|            |             |           |            |             |            |                    |           |                 |              |              |                 |              |                 | <u>Drug</u> | 2          | 0    | 2             |            |      |         |        |
|            |             |           |            |             |            |                    |           |                 |              |              |                 |              |                 | Prog        | 1          | 0    | 0             |            |      |         |        |