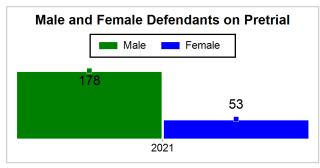

# St. Lucie County Pre-Trial Summary of Weekly Statistics

4/1/2021 3:15:11 PM

Week of: March 29, 2021

|            |             |           |            |             |            |                    |           |                 |              | Pretrial     |                 | Sentence     | ed              | ]           |            |      |               |            |      | Pret    | trial  |
|------------|-------------|-----------|------------|-------------|------------|--------------------|-----------|-----------------|--------------|--------------|-----------------|--------------|-----------------|-------------|------------|------|---------------|------------|------|---------|--------|
| Pretrial   |             |           | Senten     | iced        |            | Assess<br>Intervie |           | Qualified or Me | eet Criteria | New Defe     | endants         | New Def      | endants         | Detenti     | ion Orde   | ers  |               | Dispos     | ed   | Release | е Туре |
| <u>GPS</u> | Non-<br>GPS | <u>HA</u> | <u>GPS</u> | Non-<br>GPS | HA-<br>Sen | <u>PTS</u>         | Sentenced | <u>PTS</u>      | Sentenced    | <u>Total</u> | <u>Indigent</u> | <u>Total</u> | <u>Indigent</u> | <u>Type</u> | <u>PTS</u> | Sen. | <u>Denied</u> | <u>PTS</u> | Sen. | Bond    | ROR    |
| 155        | 68          | 8         | 1          | 0           | 0          | 0                  | 0         | 0               | 0            | 3            | 3               | 0            | 0               |             | 3          | 0    | 2             | 5          | 0    | 3       | 0      |
|            |             |           |            |             |            |                    |           |                 |              |              |                 |              |                 |             |            |      |               |            |      |         |        |
|            |             |           |            |             |            |                    |           |                 |              |              |                 |              |                 | <u>FTA</u>  | 0          | 0    | 0             |            |      |         |        |
|            |             |           |            |             |            |                    |           |                 |              |              |                 |              |                 | <u>GPS</u>  | 0          | 0    | 0             |            |      |         |        |
|            |             |           |            |             |            |                    |           |                 |              |              |                 |              |                 | New         | 0          | 0    | 0             |            |      |         |        |
|            |             |           |            |             |            |                    |           |                 |              |              |                 |              |                 | <u>Drug</u> | 2          | 0    | 2             |            |      |         |        |
|            |             |           |            |             |            |                    |           |                 |              |              |                 |              |                 | Prog        | 1          | 0    | 0             |            |      |         |        |