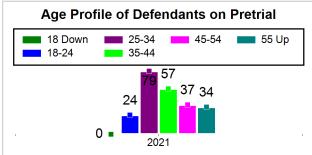

# St. Lucie County Pre-Trial Summary of Weekly Statistics

4/1/2021 3:15:11 PM

Week of: March 29, 2021

|            |             |           |            |             |            |                    |           |                 |              | Pretrial     |                 | Sentence     | ed              | ]           |            |      |               |            |      | Pret    | trial  |
|------------|-------------|-----------|------------|-------------|------------|--------------------|-----------|-----------------|--------------|--------------|-----------------|--------------|-----------------|-------------|------------|------|---------------|------------|------|---------|--------|
| Pretrial   |             |           | Senten     | iced        |            | Assess<br>Intervie |           | Qualified or Me | eet Criteria | New Defe     | endants         | New Def      | endants         | Detenti     | ion Orde   | ers  |               | Dispos     | ed   | Release | е Туре |
| <u>GPS</u> | Non-<br>GPS | <u>HA</u> | <u>GPS</u> | Non-<br>GPS | HA-<br>Sen | <u>PTS</u>         | Sentenced | <u>PTS</u>      | Sentenced    | <u>Total</u> | <u>Indigent</u> | <u>Total</u> | <u>Indigent</u> | <u>Type</u> | <u>PTS</u> | Sen. | <u>Denied</u> | <u>PTS</u> | Sen. | Bond    | ROR    |
| 155        | 68          | 8         | 1          | 0           | 0          | 0                  | 0         | 0               | 0            | 3            | 3               | 0            | 0               |             | 3          | 0    | 2             | 5          | 0    | 3       | 0      |
|            |             |           |            |             |            |                    |           |                 |              |              |                 |              |                 |             |            |      |               |            |      |         |        |
|            |             |           |            |             |            |                    |           |                 |              |              |                 |              |                 | <u>FTA</u>  | 0          | 0    | 0             |            |      |         |        |
|            |             |           |            |             |            |                    |           |                 |              |              |                 |              |                 | <u>GPS</u>  | 0          | 0    | 0             |            |      |         |        |
|            |             |           |            |             |            |                    |           |                 |              |              |                 |              |                 | New         | 0          | 0    | 0             |            |      |         |        |
|            |             |           |            |             |            |                    |           |                 |              |              |                 |              |                 | <u>Drug</u> | 2          | 0    | 2             |            |      |         |        |
|            |             |           |            |             |            |                    |           |                 |              |              |                 |              |                 | Prog        | 1          | 0    | 0             |            |      |         |        |