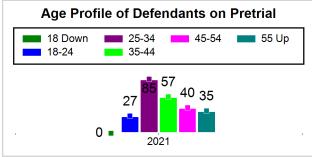

# St. Lucie County Pre-Trial Summary of Weekly Statistics

4/16/2021 4:12:43 PM

Week of: April 12, 2021

|            |             |           |            |             |            |                    |           |                 |              | Pretrial     |                 | Sentence     | ed              | ]           |            |      |               |            |      | Pre    | trial  |
|------------|-------------|-----------|------------|-------------|------------|--------------------|-----------|-----------------|--------------|--------------|-----------------|--------------|-----------------|-------------|------------|------|---------------|------------|------|--------|--------|
| Pretrial   |             |           | Senten     | iced        |            | Assess<br>Intervie |           | Qualified or Me | eet Criteria | New Defe     | endants         | New Def      | endants         | Detenti     | ion Orde   | ers  |               | Dispos     | ed   | Releas | е Туре |
| <u>GPS</u> | Non-<br>GPS | <u>HA</u> | <u>GPS</u> | Non-<br>GPS | HA-<br>Sen | <u>PTS</u>         | Sentenced | <u>PTS</u>      | Sentenced    | <u>Total</u> | <u>Indigent</u> | <u>Total</u> | <u>Indigent</u> | <u>Type</u> | <u>PTS</u> | Sen. | <u>Denied</u> | <u>PTS</u> | Sen. | Bond   | ROR    |
| 170        | 67          | 7         | 0          | 0           | 0          | 0                  | 0         | 0               | 0            | 16           | 14              | 0            | 0               |             | 6          | 0    | 1             | 8          | 0    | 16     | 0      |
|            |             |           |            |             |            |                    |           |                 |              |              |                 |              |                 |             |            |      |               |            |      |        |        |
|            |             |           |            |             |            |                    |           |                 |              |              |                 |              |                 | FTA         | 0          | 0    | 0             |            |      |        |        |
|            |             |           |            |             |            |                    |           |                 |              |              |                 |              |                 | <u>GPS</u>  | 0          | 0    | 0             |            |      |        |        |
|            |             |           |            |             |            |                    |           |                 |              |              |                 |              |                 | New         | 2          | 0    | 0             |            |      |        |        |
|            |             |           |            |             |            |                    |           |                 |              |              |                 |              |                 | <u>Drug</u> | 1          | 0    | 0             |            |      |        |        |
|            |             |           |            |             |            |                    |           |                 |              |              |                 |              |                 | Prog        | 3          | 0    | 1             |            |      |        |        |