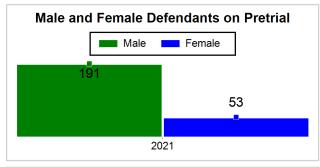

# St. Lucie County Pre-Trial Summary of Weekly Statistics

4/16/2021 4:12:43 PM

Week of: April 12, 2021

|            |             |           |            |             |            |                    |           |                 |              | Pretrial     |                 | Sentence     | ed              | ]           |            |      |               |            |      | Pre    | trial  |
|------------|-------------|-----------|------------|-------------|------------|--------------------|-----------|-----------------|--------------|--------------|-----------------|--------------|-----------------|-------------|------------|------|---------------|------------|------|--------|--------|
| Pretrial   |             |           | Senten     | iced        |            | Assess<br>Intervie |           | Qualified or Me | eet Criteria | New Defe     | endants         | New Def      | endants         | Detenti     | ion Orde   | ers  |               | Dispos     | ed   | Releas | е Туре |
| <u>GPS</u> | Non-<br>GPS | <u>HA</u> | <u>GPS</u> | Non-<br>GPS | HA-<br>Sen | <u>PTS</u>         | Sentenced | <u>PTS</u>      | Sentenced    | <u>Total</u> | <u>Indigent</u> | <u>Total</u> | <u>Indigent</u> | <u>Type</u> | <u>PTS</u> | Sen. | <u>Denied</u> | <u>PTS</u> | Sen. | Bond   | ROR    |
| 170        | 67          | 7         | 0          | 0           | 0          | 0                  | 0         | 0               | 0            | 16           | 14              | 0            | 0               |             | 6          | 0    | 1             | 8          | 0    | 16     | 0      |
|            |             |           |            |             |            |                    |           |                 |              |              |                 |              |                 |             |            |      |               |            |      |        |        |
|            |             |           |            |             |            |                    |           |                 |              |              |                 |              |                 | FTA         | 0          | 0    | 0             |            |      |        |        |
|            |             |           |            |             |            |                    |           |                 |              |              |                 |              |                 | <u>GPS</u>  | 0          | 0    | 0             |            |      |        |        |
|            |             |           |            |             |            |                    |           |                 |              |              |                 |              |                 | New         | 2          | 0    | 0             |            |      |        |        |
|            |             |           |            |             |            |                    |           |                 |              |              |                 |              |                 | <u>Drug</u> | 1          | 0    | 0             |            |      |        |        |
|            |             |           |            |             |            |                    |           |                 |              |              |                 |              |                 | Prog        | 3          | 0    | 1             |            |      |        |        |