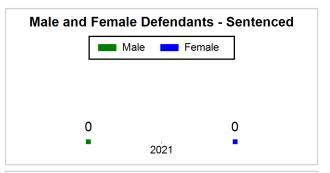

# St. Lucie County Pre-Trial Summary of Weekly Statistics

4/16/2021 4:12:43 PM

Week of: April 12, 2021

|            |             |           |            |             |            |                    |           |                 |              | Pretrial     |                 | Sentence     | ed              | ]           |            |      |               |            |      | Pre    | trial  |
|------------|-------------|-----------|------------|-------------|------------|--------------------|-----------|-----------------|--------------|--------------|-----------------|--------------|-----------------|-------------|------------|------|---------------|------------|------|--------|--------|
| Pretrial   |             |           | Senten     | iced        |            | Assess<br>Intervie |           | Qualified or Me | eet Criteria | New Defe     | endants         | New Def      | endants         | Detenti     | ion Orde   | ers  |               | Dispos     | ed   | Releas | е Туре |
| <u>GPS</u> | Non-<br>GPS | <u>HA</u> | <u>GPS</u> | Non-<br>GPS | HA-<br>Sen | <u>PTS</u>         | Sentenced | <u>PTS</u>      | Sentenced    | <u>Total</u> | <u>Indigent</u> | <u>Total</u> | <u>Indigent</u> | <u>Type</u> | <u>PTS</u> | Sen. | <u>Denied</u> | <u>PTS</u> | Sen. | Bond   | ROR    |
| 170        | 67          | 7         | 0          | 0           | 0          | 0                  | 0         | 0               | 0            | 16           | 14              | 0            | 0               |             | 6          | 0    | 1             | 8          | 0    | 16     | 0      |
|            |             |           |            |             |            |                    |           |                 |              |              |                 |              |                 |             |            |      |               |            |      |        |        |
|            |             |           |            |             |            |                    |           |                 |              |              |                 |              |                 | FTA         | 0          | 0    | 0             |            |      |        |        |
|            |             |           |            |             |            |                    |           |                 |              |              |                 |              |                 | <u>GPS</u>  | 0          | 0    | 0             |            |      |        |        |
|            |             |           |            |             |            |                    |           |                 |              |              |                 |              |                 | New         | 2          | 0    | 0             |            |      |        |        |
|            |             |           |            |             |            |                    |           |                 |              |              |                 |              |                 | <u>Drug</u> | 1          | 0    | 0             |            |      |        |        |
|            |             |           |            |             |            |                    |           |                 |              |              |                 |              |                 | Prog        | 3          | 0    | 1             |            |      |        |        |