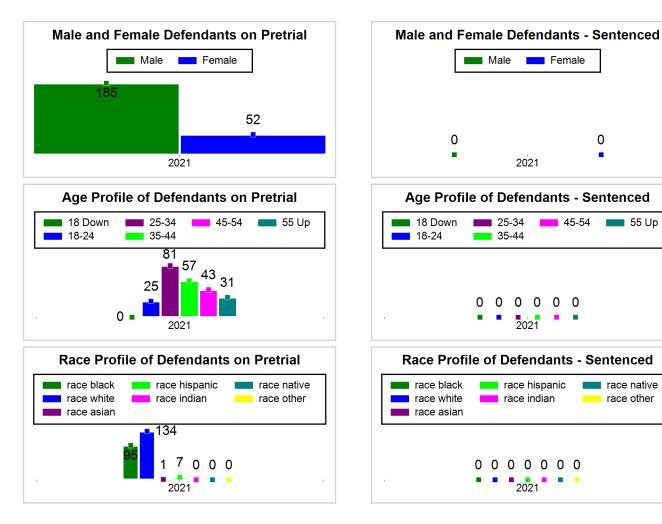

#### 5/7/2021 1:15:44 PM

Summary of Weekly Statistics

Week of: May 3, 2021

|            |                    |           |            |                           |                   |                            |                  |                |           | Pretrial       |          | Sentence         | ed       | ]           |     |             |               |              |             | Pre  | trial      |
|------------|--------------------|-----------|------------|---------------------------|-------------------|----------------------------|------------------|----------------|-----------|----------------|----------|------------------|----------|-------------|-----|-------------|---------------|--------------|-------------|------|------------|
| Pretrial   |                    |           |            | Assessed /<br>Interviewed |                   | Qualified or Meet Criteria |                  | New Defendants |           | New Defendants |          | Detention Orders |          |             |     | Disposed    |               | Release Type |             |      |            |
| <u>GPS</u> | <u>Non-</u><br>GPS | <u>HA</u> | <u>GPS</u> | <u>Non-</u><br>GPS        | <u>HA-</u><br>Sen | <u>PTS</u>                 | <u>Sentenced</u> | <u>PTS</u>     | Sentenced | <u>Total</u>   | Indigent | <u>Total</u>     | Indigent | <u>Type</u> | PTS | <u>Sen.</u> | <u>Denied</u> | <u>PTS</u>   | <u>Sen.</u> | Bond | <u>ROR</u> |
| 151        | 79                 | 7         | 0          | 0                         | 0                 | 0                          | 0                | 0              | 0         | 8              | 7        | 0                | 0        |             | 5   | 0           | 0             | 9            | 0           | 7    | 1          |
|            |                    |           |            |                           |                   |                            |                  |                |           |                |          |                  |          |             |     |             |               |              |             |      |            |
|            |                    |           |            |                           |                   |                            |                  |                |           |                |          |                  |          | <u>FTA</u>  | 0   | 0           | 0             |              |             |      |            |
|            |                    |           |            |                           |                   |                            |                  |                |           |                |          |                  |          | <u>GPS</u>  | 0   | 0           | 0             |              |             |      |            |
|            |                    |           |            |                           |                   |                            |                  |                |           |                |          |                  |          | <u>New</u>  | 2   | 0           | 0             |              |             |      |            |
|            |                    |           |            |                           |                   |                            |                  |                |           |                |          |                  |          | <u>Drug</u> | 1   | 0           | 0             |              |             |      |            |
|            |                    |           |            |                           |                   |                            |                  |                |           |                |          |                  |          | <u>Prog</u> | 2   | 0           | 0             | · · · · · ·  |             |      |            |