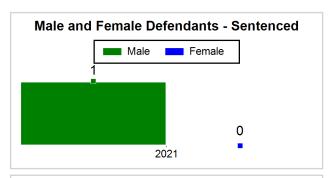

# St. Lucie County Pre-Trial Summary of Weekly Statistics

7/2/2021 2:47:10 PM

Week of: June 28, 2021

|            |             |           |            |             |            |                    |           |                 |              | Pretrial     |                 | Sentence     | ed              |             |            |      |               |            |      | Pre         | trial  |
|------------|-------------|-----------|------------|-------------|------------|--------------------|-----------|-----------------|--------------|--------------|-----------------|--------------|-----------------|-------------|------------|------|---------------|------------|------|-------------|--------|
| Pretrial   |             |           | Senten     | iced        |            | Assess<br>Intervie |           | Qualified or Me | eet Criteria | New Defe     | endants         | New Def      | endants         | Detent      | ion Orde   | ers  |               | Dispose    | ed   | Releas      | е Туре |
| <u>GPS</u> | Non-<br>GPS | <u>HA</u> | <u>GPS</u> | Non-<br>GPS | HA-<br>Sen | <u>PTS</u>         | Sentenced | <u>PTS</u>      | Sentenced    | <u>Total</u> | <u>Indigent</u> | <u>Total</u> | <u>Indigent</u> | <u>Type</u> | <u>PTS</u> | Sen. | <u>Denied</u> | <u>PTS</u> | Sen. | <u>Bond</u> | ROR    |
| 140        | 81          | 5         | 1          | 0           | 0          | 0                  | 0         | 0               | 0            | 7            | 7               | 0            | 0               |             | 4          | 0    | 0             | 8          | 0    | 7           | 0      |
|            |             |           |            |             |            |                    |           |                 |              |              |                 |              |                 |             |            |      |               |            |      |             |        |
|            |             |           |            |             |            |                    |           |                 |              |              |                 |              |                 | FTA         | 0          | 0    | 0             |            |      |             |        |
|            |             |           |            |             |            |                    |           |                 |              |              |                 |              |                 | <u>GPS</u>  | 1          | 0    | 0             |            |      |             |        |
|            |             |           |            |             |            |                    |           |                 |              |              |                 |              |                 | <u>New</u>  | 0          | 0    | 0             |            |      |             |        |
|            |             |           |            |             |            |                    |           |                 |              |              |                 |              |                 | <u>Drug</u> | 2          | 0    | 0             |            |      |             |        |
|            |             |           |            |             |            |                    |           |                 |              |              |                 |              |                 | Prog        | 1          | 0    | 0             |            |      |             |        |