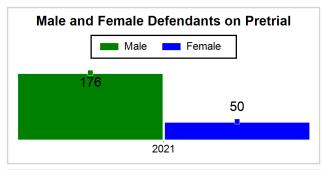

# St. Lucie County Pre-Trial Summary of Weekly Statistics

7/2/2021 2:47:10 PM

Week of: June 28, 2021

|            |             |           |            |             |            |                    |           |                 |              | Pretrial     |                 | Sentence     | ed              |             |            |      |               |            |      | Pre         | trial  |
|------------|-------------|-----------|------------|-------------|------------|--------------------|-----------|-----------------|--------------|--------------|-----------------|--------------|-----------------|-------------|------------|------|---------------|------------|------|-------------|--------|
| Pretrial   |             |           | Senten     | iced        |            | Assess<br>Intervie |           | Qualified or Me | eet Criteria | New Defe     | endants         | New Def      | endants         | Detent      | ion Orde   | ers  |               | Dispose    | ed   | Releas      | е Туре |
| <u>GPS</u> | Non-<br>GPS | <u>HA</u> | <u>GPS</u> | Non-<br>GPS | HA-<br>Sen | <u>PTS</u>         | Sentenced | <u>PTS</u>      | Sentenced    | <u>Total</u> | <u>Indigent</u> | <u>Total</u> | <u>Indigent</u> | <u>Type</u> | <u>PTS</u> | Sen. | <u>Denied</u> | <u>PTS</u> | Sen. | <u>Bond</u> | ROR    |
| 140        | 81          | 5         | 1          | 0           | 0          | 0                  | 0         | 0               | 0            | 7            | 7               | 0            | 0               |             | 4          | 0    | 0             | 8          | 0    | 7           | 0      |
|            |             |           |            |             |            |                    |           |                 |              |              |                 |              |                 |             |            |      |               |            |      |             |        |
|            |             |           |            |             |            |                    |           |                 |              |              |                 |              |                 | FTA         | 0          | 0    | 0             |            |      |             |        |
|            |             |           |            |             |            |                    |           |                 |              |              |                 |              |                 | <u>GPS</u>  | 1          | 0    | 0             |            |      |             |        |
|            |             |           |            |             |            |                    |           |                 |              |              |                 |              |                 | <u>New</u>  | 0          | 0    | 0             |            |      |             |        |
|            |             |           |            |             |            |                    |           |                 |              |              |                 |              |                 | <u>Drug</u> | 2          | 0    | 0             |            |      |             |        |
|            |             |           |            |             |            |                    |           |                 |              |              |                 |              |                 | Prog        | 1          | 0    | 0             |            |      |             |        |