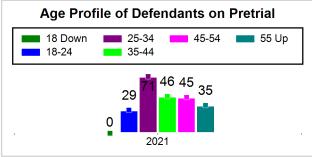

# St. Lucie County Pre-Trial Summary of Weekly Statistics

7/2/2021 2:47:10 PM

Week of: June 28, 2021

|            |             |           |            |             |            |                    |           |                 |              | Pretrial     |                 | Sentence     | ed              |             |            |      |               |            |      | Pre         | trial  |
|------------|-------------|-----------|------------|-------------|------------|--------------------|-----------|-----------------|--------------|--------------|-----------------|--------------|-----------------|-------------|------------|------|---------------|------------|------|-------------|--------|
| Pretrial   |             |           | Senten     | iced        |            | Assess<br>Intervie |           | Qualified or Me | eet Criteria | New Defe     | endants         | New Def      | endants         | Detent      | ion Orde   | ers  |               | Dispose    | ed   | Releas      | е Туре |
| <u>GPS</u> | Non-<br>GPS | <u>HA</u> | <u>GPS</u> | Non-<br>GPS | HA-<br>Sen | <u>PTS</u>         | Sentenced | <u>PTS</u>      | Sentenced    | <u>Total</u> | <u>Indigent</u> | <u>Total</u> | <u>Indigent</u> | <u>Type</u> | <u>PTS</u> | Sen. | <u>Denied</u> | <u>PTS</u> | Sen. | <u>Bond</u> | ROR    |
| 140        | 81          | 5         | 1          | 0           | 0          | 0                  | 0         | 0               | 0            | 7            | 7               | 0            | 0               |             | 4          | 0    | 0             | 8          | 0    | 7           | 0      |
|            |             |           |            |             |            |                    |           |                 |              |              |                 |              |                 |             |            |      |               |            |      |             |        |
|            |             |           |            |             |            |                    |           |                 |              |              |                 |              |                 | FTA         | 0          | 0    | 0             |            |      |             |        |
|            |             |           |            |             |            |                    |           |                 |              |              |                 |              |                 | <u>GPS</u>  | 1          | 0    | 0             |            |      |             |        |
|            |             |           |            |             |            |                    |           |                 |              |              |                 |              |                 | <u>New</u>  | 0          | 0    | 0             |            |      |             |        |
|            |             |           |            |             |            |                    |           |                 |              |              |                 |              |                 | <u>Drug</u> | 2          | 0    | 0             |            |      |             |        |
|            |             |           |            |             |            |                    |           |                 |              |              |                 |              |                 | Prog        | 1          | 0    | 0             |            |      |             |        |