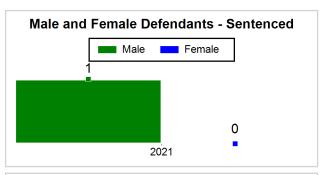

-POSSESS COCAINE (1)                                                                                                          | 3/11/2021    | Surety<br>Bond | 4/13/2021 | Drug Test      | Granted           |
|                                  |             |                |                                                                                                                                              |              |                |           |                |                   |
|                                  |             |                |                                                                                                                                              |              |                |           |                |                   |