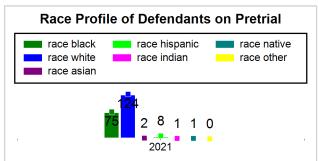

# St. Lucie County Pre-Trial Summary of Weekly Statistics

9/3/2021 4:01:11 PM

Week of: August 30, 2021

|            |             |           |            |                           |            |                            |           |                |           | Pretrial       |                 | Sentence         | ed              | ]           |            |          |               |              |      | Pre  | trial |
|------------|-------------|-----------|------------|---------------------------|------------|----------------------------|-----------|----------------|-----------|----------------|-----------------|------------------|-----------------|-------------|------------|----------|---------------|--------------|------|------|-------|
| Pretrial   |             |           |            | Assessed /<br>Interviewed |            | Qualified or Meet Criteria |           | New Defendants |           | New Defendants |                 | Detention Orders |                 |             |            | Disposed |               | Release Type |      |      |       |
| <u>GPS</u> | Non-<br>GPS | <u>HA</u> | <u>GPS</u> | Non-<br>GPS               | HA-<br>Sen | <u>PTS</u>                 | Sentenced | <u>PTS</u>     | Sentenced | <u>Total</u>   | <u>Indigent</u> | <u>Total</u>     | <u>Indigent</u> | <u>Type</u> | <u>PTS</u> | Sen.     | <u>Denied</u> | <u>PTS</u>   | Sen. | Bond | ROR   |
| 136        | 70          | 5         | 2          | 0                         | 0          | 0                          | 0         | 0              | 0         | 4              | 3               | 0                | 0               |             | 1          | 0        | 0             | 9            | 0    | 4    | 0     |
|            |             |           |            |                           |            |                            |           |                |           |                |                 |                  |                 |             |            |          |               |              |      |      |       |
|            |             |           |            |                           |            |                            |           |                |           |                |                 |                  |                 | FTA         | 0          | 0        | 0             |              |      |      |       |
|            |             |           |            |                           |            |                            |           |                |           |                |                 |                  |                 | <u>GPS</u>  | 0          | 0        | 0             |              |      |      |       |
|            |             |           |            |                           |            |                            |           |                |           |                |                 |                  |                 | New         | 0          | 0        | 0             |              |      |      |       |
|            |             |           |            |                           |            |                            |           |                |           |                |                 |                  |                 | <u>Drug</u> | 1          | 0        | 0             |              |      |      |       |
|            |             |           |            |                           |            |                            |           |                |           |                |                 |                  |                 | Prog        | 0          | 0        | 0             |              |      |      |       |