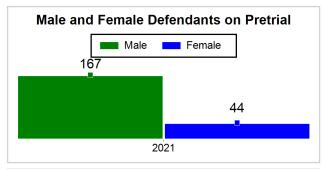

# St. Lucie County Pre-Trial Summary of Weekly Statistics

9/3/2021 4:01:11 PM

Week of: August 30, 2021

|            |             |           |            |                           |            |                            |           |                |           | Pretrial       |                 | Sentence         | ed              | ]           |            |          |               |              |      | Pre  | trial |
|------------|-------------|-----------|------------|---------------------------|------------|----------------------------|-----------|----------------|-----------|----------------|-----------------|------------------|-----------------|-------------|------------|----------|---------------|--------------|------|------|-------|
| Pretrial   |             |           |            | Assessed /<br>Interviewed |            | Qualified or Meet Criteria |           | New Defendants |           | New Defendants |                 | Detention Orders |                 |             |            | Disposed |               | Release Type |      |      |       |
| <u>GPS</u> | Non-<br>GPS | <u>HA</u> | <u>GPS</u> | Non-<br>GPS               | HA-<br>Sen | <u>PTS</u>                 | Sentenced | <u>PTS</u>     | Sentenced | <u>Total</u>   | <u>Indigent</u> | <u>Total</u>     | <u>Indigent</u> | <u>Type</u> | <u>PTS</u> | Sen.     | <u>Denied</u> | <u>PTS</u>   | Sen. | Bond | ROR   |
| 136        | 70          | 5         | 2          | 0                         | 0          | 0                          | 0         | 0              | 0         | 4              | 3               | 0                | 0               |             | 1          | 0        | 0             | 9            | 0    | 4    | 0     |
|            |             |           |            |                           |            |                            |           |                |           |                |                 |                  |                 |             |            |          |               |              |      |      |       |
|            |             |           |            |                           |            |                            |           |                |           |                |                 |                  |                 | FTA         | 0          | 0        | 0             |              |      |      |       |
|            |             |           |            |                           |            |                            |           |                |           |                |                 |                  |                 | <u>GPS</u>  | 0          | 0        | 0             |              |      |      |       |
|            |             |           |            |                           |            |                            |           |                |           |                |                 |                  |                 | New         | 0          | 0        | 0             |              |      |      |       |
|            |             |           |            |                           |            |                            |           |                |           |                |                 |                  |                 | <u>Drug</u> | 1          | 0        | 0             |              |      |      |       |
|            |             |           |            |                           |            |                            |           |                |           |                |                 |                  |                 | Prog        | 0          | 0        | 0             |              |      |      |       |