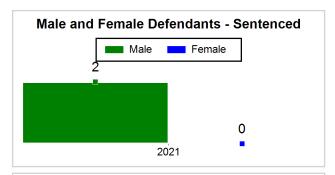

# St. Lucie County Pre-Trial Summary of Weekly Statistics

9/3/2021 4:01:11 PM

Week of: August 30, 2021

|            |             |           |            |                           |            |                            |           |                |           | Pretrial       |                 | Sentence         | ed              | ]           |            |          |               |              |      | Pre  | trial |
|------------|-------------|-----------|------------|---------------------------|------------|----------------------------|-----------|----------------|-----------|----------------|-----------------|------------------|-----------------|-------------|------------|----------|---------------|--------------|------|------|-------|
| Pretrial   |             |           |            | Assessed /<br>Interviewed |            | Qualified or Meet Criteria |           | New Defendants |           | New Defendants |                 | Detention Orders |                 |             |            | Disposed |               | Release Type |      |      |       |
| <u>GPS</u> | Non-<br>GPS | <u>HA</u> | <u>GPS</u> | Non-<br>GPS               | HA-<br>Sen | <u>PTS</u>                 | Sentenced | <u>PTS</u>     | Sentenced | <u>Total</u>   | <u>Indigent</u> | <u>Total</u>     | <u>Indigent</u> | <u>Type</u> | <u>PTS</u> | Sen.     | <u>Denied</u> | <u>PTS</u>   | Sen. | Bond | ROR   |
| 136        | 70          | 5         | 2          | 0                         | 0          | 0                          | 0         | 0              | 0         | 4              | 3               | 0                | 0               |             | 1          | 0        | 0             | 9            | 0    | 4    | 0     |
|            |             |           |            |                           |            |                            |           |                |           |                |                 |                  |                 |             |            |          |               |              |      |      |       |
|            |             |           |            |                           |            |                            |           |                |           |                |                 |                  |                 | FTA         | 0          | 0        | 0             |              |      |      |       |
|            |             |           |            |                           |            |                            |           |                |           |                |                 |                  |                 | <u>GPS</u>  | 0          | 0        | 0             |              |      |      |       |
|            |             |           |            |                           |            |                            |           |                |           |                |                 |                  |                 | New         | 0          | 0        | 0             |              |      |      |       |
|            |             |           |            |                           |            |                            |           |                |           |                |                 |                  |                 | <u>Drug</u> | 1          | 0        | 0             |              |      |      |       |
|            |             |           |            |                           |            |                            |           |                |           |                |                 |                  |                 | Prog        | 0          | 0        | 0             |              |      |      |       |