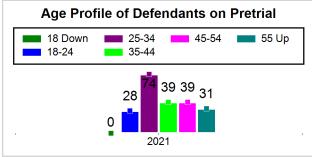

# St. Lucie County Pre-Trial Summary of Weekly Statistics

9/3/2021 4:01:11 PM

Week of: August 30, 2021

|            |             |           |            |                           |            |                            |           |                |           | Pretrial       |                 | Sentence         | ed              | ]           |            |          |               |              |      | Pre  | trial |
|------------|-------------|-----------|------------|---------------------------|------------|----------------------------|-----------|----------------|-----------|----------------|-----------------|------------------|-----------------|-------------|------------|----------|---------------|--------------|------|------|-------|
| Pretrial   |             |           |            | Assessed /<br>Interviewed |            | Qualified or Meet Criteria |           | New Defendants |           | New Defendants |                 | Detention Orders |                 |             |            | Disposed |               | Release Type |      |      |       |
| <u>GPS</u> | Non-<br>GPS | <u>HA</u> | <u>GPS</u> | Non-<br>GPS               | HA-<br>Sen | <u>PTS</u>                 | Sentenced | <u>PTS</u>     | Sentenced | <u>Total</u>   | <u>Indigent</u> | <u>Total</u>     | <u>Indigent</u> | <u>Type</u> | <u>PTS</u> | Sen.     | <u>Denied</u> | <u>PTS</u>   | Sen. | Bond | ROR   |
| 136        | 70          | 5         | 2          | 0                         | 0          | 0                          | 0         | 0              | 0         | 4              | 3               | 0                | 0               |             | 1          | 0        | 0             | 9            | 0    | 4    | 0     |
|            |             |           |            |                           |            |                            |           |                |           |                |                 |                  |                 |             |            |          |               |              |      |      |       |
|            |             |           |            |                           |            |                            |           |                |           |                |                 |                  |                 | FTA         | 0          | 0        | 0             |              |      |      |       |
|            |             |           |            |                           |            |                            |           |                |           |                |                 |                  |                 | <u>GPS</u>  | 0          | 0        | 0             |              |      |      |       |
|            |             |           |            |                           |            |                            |           |                |           |                |                 |                  |                 | New         | 0          | 0        | 0             |              |      |      |       |
|            |             |           |            |                           |            |                            |           |                |           |                |                 |                  |                 | <u>Drug</u> | 1          | 0        | 0             |              |      |      |       |
|            |             |           |            |                           |            |                            |           |                |           |                |                 |                  |                 | Prog        | 0          | 0        | 0             |              |      |      |       |