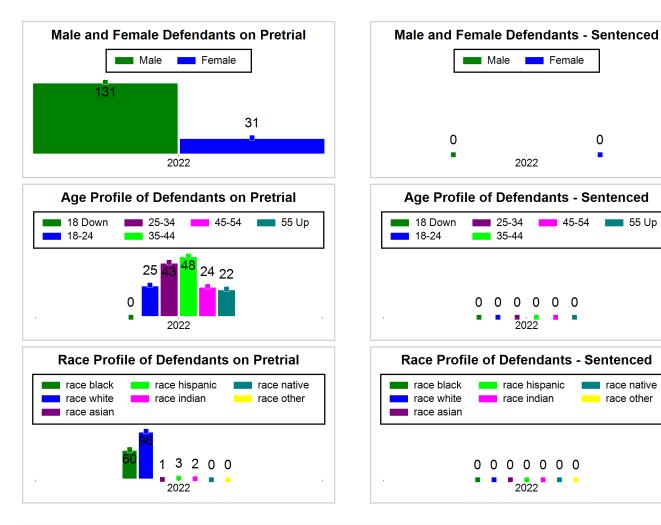

#### 11/14/2022 3:35:03 PM

Summary of Weekly Statistics

Week of: November 7, 2022

|            |                    |           |            |                    |                   |                    |                  |                |                  | Pretrial     |          | Sentence     | ed       | ]           |          |             |               |        |             | Pre    | trial      |
|------------|--------------------|-----------|------------|--------------------|-------------------|--------------------|------------------|----------------|------------------|--------------|----------|--------------|----------|-------------|----------|-------------|---------------|--------|-------------|--------|------------|
| Pretria    | I                  |           | Senten     | ced                |                   | Assess<br>Intervie |                  | Qualified or M | eet Criteria     | New Defe     | endants  | New Def      | endants  | Detenti     | ion Orde | ers         |               | Dispos | ed          | Releas | е Туре     |
| <u>GPS</u> | <u>Non-</u><br>GPS | <u>HA</u> | <u>GPS</u> | <u>Non-</u><br>GPS | <u>HA-</u><br>Sen | PTS                | <u>Sentenced</u> | <u>PTS</u>     | <u>Sentenced</u> | <u>Total</u> | Indigent | <u>Total</u> | Indigent | <u>Type</u> | PTS      | <u>Sen.</u> | <u>Denied</u> | PTS    | <u>Sen.</u> | Bond   | <u>ROR</u> |
| 105        | 55                 | 2         | 0          | 0                  | 0                 | 0                  | 0                | 0              | 0                | 7            | 7        | 0            | 0        |             | 3        | 0           | 0             | 6      | 0           | 6      | 1          |
|            |                    |           |            |                    |                   |                    |                  |                |                  |              |          |              |          |             |          |             |               |        |             |        |            |
|            |                    |           |            |                    |                   |                    |                  |                |                  |              |          |              |          | <u>FTA</u>  | 0        | 0           | 0             |        |             |        |            |
|            |                    |           |            |                    |                   |                    |                  |                |                  |              |          |              |          | <u>GPS</u>  | 0        | 0           | 0             |        |             |        |            |
|            |                    |           |            |                    |                   |                    |                  |                |                  |              |          |              |          | <u>New</u>  | 0        | 0           | 0             |        |             |        |            |
|            |                    |           |            |                    |                   |                    |                  |                |                  |              |          |              |          | <u>Drug</u> | 1        | 0           | 0             |        |             |        |            |
|            |                    |           |            |                    |                   |                    |                  |                |                  |              |          |              |          | <u>Prog</u> | 2        | 0           | 0             |        |             |        |            |