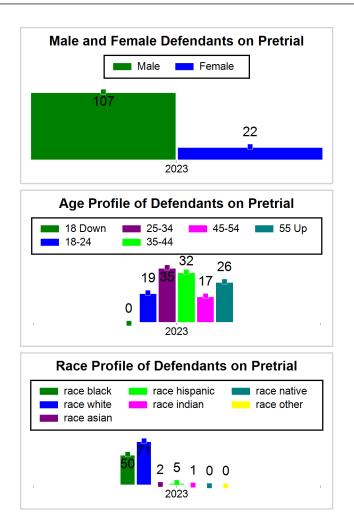

562023CF000586 | AGGRAV ASSLT - WEAPON-W<br>DEADLY WEAPON WITHOUT<br>INTENT TO KILL(2)                                                               | 3/3/2023     | Surety<br>Bond | 3/3/2023  | New Charge     | Granted           |
|                                  |             |                |                                                                                                                                     |              |                |           |                |                   |
|                                  |             |                |                                                                                                                                     |              |                |           |                |                   |