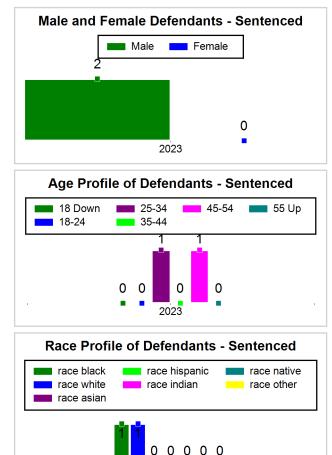

62023CF000586 | AGGRAV ASSLT - WEAPON-W<br>DEADLY WEAPON WITHOUT<br>INTENT TO KILL(2)                                                               | 3/3/2023     | Surety<br>Bond | 3/3/2023  | New Charge     | Granted           |
|                                  |             |                |                                                                                                                                     |              |                |           |                |                   |
|                                  |             |                |                                                                                                                                     |              |                |           |                |                   |