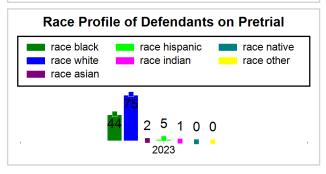

# St. Lucie County Pre-Trial Summary of Weekly Statistics

7/28/2023 12:50:13 PM

Week of: July 24, 2023

|            |             |           |            |                           |            |                            |           |                |           | Pretrial       |                 | Sentence         | ed              | ]           |            |          |               |              |      | Pre  | trial |
|------------|-------------|-----------|------------|---------------------------|------------|----------------------------|-----------|----------------|-----------|----------------|-----------------|------------------|-----------------|-------------|------------|----------|---------------|--------------|------|------|-------|
| Pretrial   |             | Sentenced |            | Assessed /<br>Interviewed |            | Qualified or Meet Criteria |           | New Defendants |           | New Defendants |                 | Detention Orders |                 |             |            | Disposed |               | Release Type |      |      |       |
| <u>GPS</u> | Non-<br>GPS | <u>HA</u> | <u>GPS</u> | Non-<br>GPS               | HA-<br>Sen | <u>PTS</u>                 | Sentenced | <u>PTS</u>     | Sentenced | <u>Total</u>   | <u>Indigent</u> | <u>Total</u>     | <u>Indigent</u> | <u>Type</u> | <u>PTS</u> | Sen.     | <u>Denied</u> | <u>PTS</u>   | Sen. | Bond | ROR   |
| 80         | 44          | 3         | 2          | 0                         | 0          | 0                          | 0         | 0              | 0         | 3              | 3               | 0                | 0               |             | 1          | 0        | 0             | 4            | 0    | 3    | 0     |
|            |             |           |            |                           |            |                            |           |                |           |                |                 |                  |                 |             |            |          |               |              |      |      |       |
|            |             |           |            |                           |            |                            |           |                |           |                |                 |                  |                 | <u>FTA</u>  | 0          | 0        | 0             |              |      |      |       |
|            |             |           |            |                           |            |                            |           |                |           |                |                 |                  |                 | <u>GPS</u>  | 0          | 0        | 0             |              |      |      |       |
|            |             |           |            |                           |            |                            |           |                |           |                |                 |                  |                 | <u>New</u>  | 1          | 0        | 0             |              |      |      |       |
|            |             |           |            |                           |            |                            |           |                |           |                |                 |                  |                 | <u>Drug</u> | 0          | 0        | 0             |              |      |      |       |
|            |             |           |            |                           |            |                            |           |                |           |                |                 |                  |                 | <u>Prog</u> | 0          | 0        | 0             |              |      |      |       |