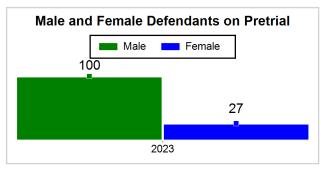

# St. Lucie County Pre-Trial Summary of Weekly Statistics

7/28/2023 12:50:13 PM

Week of: July 24, 2023

|            |             |           |            |                           |            |                            |           |                |           | Pretrial       |                 | Sentence         | ed              | ]           |            |          |               |              |      | Pre  | trial |
|------------|-------------|-----------|------------|---------------------------|------------|----------------------------|-----------|----------------|-----------|----------------|-----------------|------------------|-----------------|-------------|------------|----------|---------------|--------------|------|------|-------|
| Pretrial   |             | Sentenced |            | Assessed /<br>Interviewed |            | Qualified or Meet Criteria |           | New Defendants |           | New Defendants |                 | Detention Orders |                 |             |            | Disposed |               | Release Type |      |      |       |
| <u>GPS</u> | Non-<br>GPS | <u>HA</u> | <u>GPS</u> | Non-<br>GPS               | HA-<br>Sen | <u>PTS</u>                 | Sentenced | <u>PTS</u>     | Sentenced | <u>Total</u>   | <u>Indigent</u> | <u>Total</u>     | <u>Indigent</u> | <u>Type</u> | <u>PTS</u> | Sen.     | <u>Denied</u> | <u>PTS</u>   | Sen. | Bond | ROR   |
| 80         | 44          | 3         | 2          | 0                         | 0          | 0                          | 0         | 0              | 0         | 3              | 3               | 0                | 0               |             | 1          | 0        | 0             | 4            | 0    | 3    | 0     |
|            |             |           |            |                           |            |                            |           |                |           |                |                 |                  |                 |             |            |          |               |              |      |      |       |
|            |             |           |            |                           |            |                            |           |                |           |                |                 |                  |                 | <u>FTA</u>  | 0          | 0        | 0             |              |      |      |       |
|            |             |           |            |                           |            |                            |           |                |           |                |                 |                  |                 | <u>GPS</u>  | 0          | 0        | 0             |              |      |      |       |
|            |             |           |            |                           |            |                            |           |                |           |                |                 |                  |                 | <u>New</u>  | 1          | 0        | 0             |              |      |      |       |
|            |             |           |            |                           |            |                            |           |                |           |                |                 |                  |                 | <u>Drug</u> | 0          | 0        | 0             |              |      |      |       |
|            |             |           |            |                           |            |                            |           |                |           |                |                 |                  |                 | <u>Prog</u> | 0          | 0        | 0             |              |      |      |       |