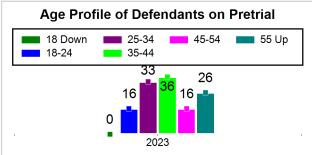

# St. Lucie County Pre-Trial Summary of Weekly Statistics

7/28/2023 12:50:13 PM

Week of: July 24, 2023

|            |             |           |            |                           |            |                            |           |                |           | Pretrial       |                 | Sentence         | ed              | ]           |            |          |               |              |      | Pre  | trial |
|------------|-------------|-----------|------------|---------------------------|------------|----------------------------|-----------|----------------|-----------|----------------|-----------------|------------------|-----------------|-------------|------------|----------|---------------|--------------|------|------|-------|
| Pretrial   |             | Sentenced |            | Assessed /<br>Interviewed |            | Qualified or Meet Criteria |           | New Defendants |           | New Defendants |                 | Detention Orders |                 |             |            | Disposed |               | Release Type |      |      |       |
| <u>GPS</u> | Non-<br>GPS | <u>HA</u> | <u>GPS</u> | Non-<br>GPS               | HA-<br>Sen | <u>PTS</u>                 | Sentenced | <u>PTS</u>     | Sentenced | <u>Total</u>   | <u>Indigent</u> | <u>Total</u>     | <u>Indigent</u> | <u>Type</u> | <u>PTS</u> | Sen.     | <u>Denied</u> | <u>PTS</u>   | Sen. | Bond | ROR   |
| 80         | 44          | 3         | 2          | 0                         | 0          | 0                          | 0         | 0              | 0         | 3              | 3               | 0                | 0               |             | 1          | 0        | 0             | 4            | 0    | 3    | 0     |
|            |             |           |            |                           |            |                            |           |                |           |                |                 |                  |                 |             |            |          |               |              |      |      |       |
|            |             |           |            |                           |            |                            |           |                |           |                |                 |                  |                 | <u>FTA</u>  | 0          | 0        | 0             |              |      |      |       |
|            |             |           |            |                           |            |                            |           |                |           |                |                 |                  |                 | <u>GPS</u>  | 0          | 0        | 0             |              |      |      |       |
|            |             |           |            |                           |            |                            |           |                |           |                |                 |                  |                 | <u>New</u>  | 1          | 0        | 0             |              |      |      |       |
|            |             |           |            |                           |            |                            |           |                |           |                |                 |                  |                 | <u>Drug</u> | 0          | 0        | 0             |              |      |      |       |
|            |             |           |            |                           |            |                            |           |                |           |                |                 |                  |                 | <u>Prog</u> | 0          | 0        | 0             |              |      |      |       |