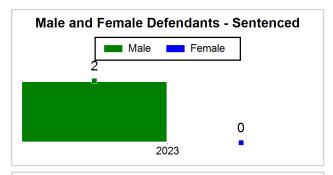

# St. Lucie County Pre-Trial Summary of Weekly Statistics

7/28/2023 12:50:13 PM

Week of: July 24, 2023

|            |             |           |            |                           |            |                            |           |                |           | Pretrial       |                 | Sentence         | ed              | ]           |            |          |               |              |      | Pre  | trial |
|------------|-------------|-----------|------------|---------------------------|------------|----------------------------|-----------|----------------|-----------|----------------|-----------------|------------------|-----------------|-------------|------------|----------|---------------|--------------|------|------|-------|
| Pretrial   |             | Sentenced |            | Assessed /<br>Interviewed |            | Qualified or Meet Criteria |           | New Defendants |           | New Defendants |                 | Detention Orders |                 |             |            | Disposed |               | Release Type |      |      |       |
| <u>GPS</u> | Non-<br>GPS | <u>HA</u> | <u>GPS</u> | Non-<br>GPS               | HA-<br>Sen | <u>PTS</u>                 | Sentenced | <u>PTS</u>     | Sentenced | <u>Total</u>   | <u>Indigent</u> | <u>Total</u>     | <u>Indigent</u> | <u>Type</u> | <u>PTS</u> | Sen.     | <u>Denied</u> | <u>PTS</u>   | Sen. | Bond | ROR   |
| 80         | 44          | 3         | 2          | 0                         | 0          | 0                          | 0         | 0              | 0         | 3              | 3               | 0                | 0               |             | 1          | 0        | 0             | 4            | 0    | 3    | 0     |
|            |             |           |            |                           |            |                            |           |                |           |                |                 |                  |                 |             |            |          |               |              |      |      |       |
|            |             |           |            |                           |            |                            |           |                |           |                |                 |                  |                 | <u>FTA</u>  | 0          | 0        | 0             |              |      |      |       |
|            |             |           |            |                           |            |                            |           |                |           |                |                 |                  |                 | <u>GPS</u>  | 0          | 0        | 0             |              |      |      |       |
|            |             |           |            |                           |            |                            |           |                |           |                |                 |                  |                 | <u>New</u>  | 1          | 0        | 0             |              |      |      |       |
|            |             |           |            |                           |            |                            |           |                |           |                |                 |                  |                 | <u>Drug</u> | 0          | 0        | 0             |              |      |      |       |
|            |             |           |            |                           |            |                            |           |                |           |                |                 |                  |                 | <u>Prog</u> | 0          | 0        | 0             |              |      |      |       |