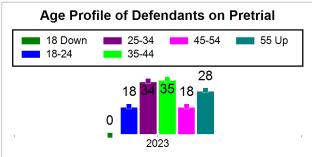

# St. Lucie County Pre-Trial Summary of Weekly Statistics

8/25/2023 3:22:19 PM

Week of: August 21, 2023

|            |             |           |            |             |            |                    |           |                 |              | Pretrial     |                 | Sentence     | ed       | ]           |            |      |               |            |      | Pre          | trial |
|------------|-------------|-----------|------------|-------------|------------|--------------------|-----------|-----------------|--------------|--------------|-----------------|--------------|----------|-------------|------------|------|---------------|------------|------|--------------|-------|
| Pretria    |             |           | Senten     | iced        |            | Assess<br>Intervie |           | Qualified or Me | eet Criteria | New Defe     | endants         | New Def      | endants  | Detenti     | on Orde    | ers  |               | Disposed   |      | Release Type |       |
| <u>GPS</u> | Non-<br>GPS | <u>HA</u> | <u>GPS</u> | Non-<br>GPS | HA-<br>Sen | <u>PTS</u>         | Sentenced | <u>PTS</u>      | Sentenced    | <u>Total</u> | <u>Indigent</u> | <u>Total</u> | Indigent | <u>Type</u> | <u>PTS</u> | Sen. | <u>Denied</u> | <u>PTS</u> | Sen. | Bond         | ROR   |
| 82         | 51          | 0         | 2          | 0           | 0          | 0                  | 0         | 0               | 0            | 10           | 10              | 0            | 0        |             | 6          | 0    | 0             | 4          | 0    | 10           | 0     |
|            |             |           |            |             |            |                    |           |                 |              |              |                 |              |          |             |            |      |               |            |      |              |       |
|            |             |           |            |             |            |                    |           |                 |              |              |                 |              |          | FTA         | 0          | 0    | 0             |            |      |              |       |
|            |             |           |            |             |            |                    |           |                 |              |              |                 |              |          | <u>GPS</u>  | 0          | 0    | 0             |            |      |              |       |
|            |             |           |            |             |            |                    |           |                 |              |              |                 |              |          | New         | 0          | 0    | 0             |            |      |              |       |
|            |             |           |            |             |            |                    |           |                 |              |              |                 |              |          | <u>Drug</u> | 5          | 0    | 0             |            |      |              |       |
|            |             |           |            |             |            |                    |           |                 |              |              |                 |              |          | Prog        | 1          | 0    | 0             |            |      |              |       |