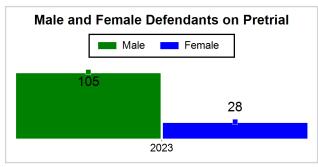

# St. Lucie County Pre-Trial Summary of Weekly Statistics

8/25/2023 3:22:19 PM

Week of: August 21, 2023

|            |             |           |            |             |            |                    |           |                 |              | Pretrial     |                 | Sentence     | ed       | ]           |            |      |               |            |      | Pre          | trial |
|------------|-------------|-----------|------------|-------------|------------|--------------------|-----------|-----------------|--------------|--------------|-----------------|--------------|----------|-------------|------------|------|---------------|------------|------|--------------|-------|
| Pretria    |             |           | Senten     | iced        |            | Assess<br>Intervie |           | Qualified or Me | eet Criteria | New Defe     | endants         | New Def      | endants  | Detenti     | on Orde    | ers  |               | Disposed   |      | Release Type |       |
| <u>GPS</u> | Non-<br>GPS | <u>HA</u> | <u>GPS</u> | Non-<br>GPS | HA-<br>Sen | <u>PTS</u>         | Sentenced | <u>PTS</u>      | Sentenced    | <u>Total</u> | <u>Indigent</u> | <u>Total</u> | Indigent | <u>Type</u> | <u>PTS</u> | Sen. | <u>Denied</u> | <u>PTS</u> | Sen. | Bond         | ROR   |
| 82         | 51          | 0         | 2          | 0           | 0          | 0                  | 0         | 0               | 0            | 10           | 10              | 0            | 0        |             | 6          | 0    | 0             | 4          | 0    | 10           | 0     |
|            |             |           |            |             |            |                    |           |                 |              |              |                 |              |          |             |            |      |               |            |      |              |       |
|            |             |           |            |             |            |                    |           |                 |              |              |                 |              |          | FTA         | 0          | 0    | 0             |            |      |              |       |
|            |             |           |            |             |            |                    |           |                 |              |              |                 |              |          | <u>GPS</u>  | 0          | 0    | 0             |            |      |              |       |
|            |             |           |            |             |            |                    |           |                 |              |              |                 |              |          | New         | 0          | 0    | 0             |            |      |              |       |
|            |             |           |            |             |            |                    |           |                 |              |              |                 |              |          | <u>Drug</u> | 5          | 0    | 0             |            |      |              |       |
|            |             |           |            |             |            |                    |           |                 |              |              |                 |              |          | Prog        | 1          | 0    | 0             |            |      |              |       |