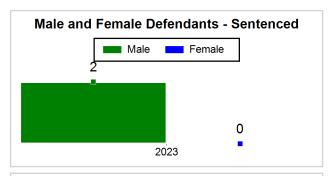

# St. Lucie County Pre-Trial Summary of Weekly Statistics

8/25/2023 3:22:19 PM

Week of: August 21, 2023

|            |             |           |            |             |            |                    |           |                 |              | Pretrial     |                 | Sentence     | ed       | ]           |            |      |               |            |      | Pre          | trial |
|------------|-------------|-----------|------------|-------------|------------|--------------------|-----------|-----------------|--------------|--------------|-----------------|--------------|----------|-------------|------------|------|---------------|------------|------|--------------|-------|
| Pretria    |             |           | Senten     | iced        |            | Assess<br>Intervie |           | Qualified or Me | eet Criteria | New Defe     | endants         | New Def      | endants  | Detenti     | on Orde    | ers  |               | Disposed   |      | Release Type |       |
| <u>GPS</u> | Non-<br>GPS | <u>HA</u> | <u>GPS</u> | Non-<br>GPS | HA-<br>Sen | <u>PTS</u>         | Sentenced | <u>PTS</u>      | Sentenced    | <u>Total</u> | <u>Indigent</u> | <u>Total</u> | Indigent | <u>Type</u> | <u>PTS</u> | Sen. | <u>Denied</u> | <u>PTS</u> | Sen. | Bond         | ROR   |
| 82         | 51          | 0         | 2          | 0           | 0          | 0                  | 0         | 0               | 0            | 10           | 10              | 0            | 0        |             | 6          | 0    | 0             | 4          | 0    | 10           | 0     |
|            |             |           |            |             |            |                    |           |                 |              |              |                 |              |          |             |            |      |               |            |      |              |       |
|            |             |           |            |             |            |                    |           |                 |              |              |                 |              |          | FTA         | 0          | 0    | 0             |            |      |              |       |
|            |             |           |            |             |            |                    |           |                 |              |              |                 |              |          | <u>GPS</u>  | 0          | 0    | 0             |            |      |              |       |
|            |             |           |            |             |            |                    |           |                 |              |              |                 |              |          | New         | 0          | 0    | 0             |            |      |              |       |
|            |             |           |            |             |            |                    |           |                 |              |              |                 |              |          | <u>Drug</u> | 5          | 0    | 0             |            |      |              |       |
|            |             |           |            |             |            |                    |           |                 |              |              |                 |              |          | Prog        | 1          | 0    | 0             |            |      |              |       |