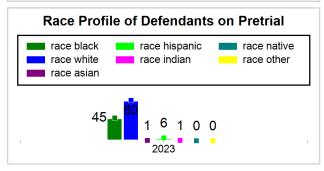

# St. Lucie County Pre-Trial Summary of Weekly Statistics

8/25/2023 3:22:19 PM

Week of: August 21, 2023

|            |             |           |            |             |            |                    |           |                 |              | Pretrial     |                 | Sentence     | ed       | ]           |            |      |               |            |      | Pre          | trial |
|------------|-------------|-----------|------------|-------------|------------|--------------------|-----------|-----------------|--------------|--------------|-----------------|--------------|----------|-------------|------------|------|---------------|------------|------|--------------|-------|
| Pretria    |             |           | Senten     | iced        |            | Assess<br>Intervie |           | Qualified or Me | eet Criteria | New Defe     | endants         | New Def      | endants  | Detenti     | on Orde    | ers  |               | Disposed   |      | Release Type |       |
| <u>GPS</u> | Non-<br>GPS | <u>HA</u> | <u>GPS</u> | Non-<br>GPS | HA-<br>Sen | <u>PTS</u>         | Sentenced | <u>PTS</u>      | Sentenced    | <u>Total</u> | <u>Indigent</u> | <u>Total</u> | Indigent | <u>Type</u> | <u>PTS</u> | Sen. | <u>Denied</u> | <u>PTS</u> | Sen. | Bond         | ROR   |
| 82         | 51          | 0         | 2          | 0           | 0          | 0                  | 0         | 0               | 0            | 10           | 10              | 0            | 0        |             | 6          | 0    | 0             | 4          | 0    | 10           | 0     |
|            |             |           |            |             |            |                    |           |                 |              |              |                 |              |          |             |            |      |               |            |      |              |       |
|            |             |           |            |             |            |                    |           |                 |              |              |                 |              |          | FTA         | 0          | 0    | 0             |            |      |              |       |
|            |             |           |            |             |            |                    |           |                 |              |              |                 |              |          | <u>GPS</u>  | 0          | 0    | 0             |            |      |              |       |
|            |             |           |            |             |            |                    |           |                 |              |              |                 |              |          | New         | 0          | 0    | 0             |            |      |              |       |
|            |             |           |            |             |            |                    |           |                 |              |              |                 |              |          | <u>Drug</u> | 5          | 0    | 0             |            |      |              |       |
|            |             |           |            |             |            |                    |           |                 |              |              |                 |              |          | Prog        | 1          | 0    | 0             |            |      |              |       |