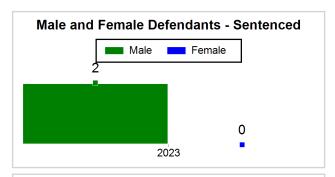

# St. Lucie County Pre-Trial Summary of Weekly Statistics

8/31/2023 10:43:28 AM

Week of: August 28, 2023

|            |                                                        |   |              |                           |              |                            |             |                |      | Pretrial       |            | Sentence         | ed   | ]           |   |          |   |              |   | Pret | trial |
|------------|--------------------------------------------------------|---|--------------|---------------------------|--------------|----------------------------|-------------|----------------|------|----------------|------------|------------------|------|-------------|---|----------|---|--------------|---|------|-------|
| Pretrial   |                                                        |   |              | Assessed /<br>Interviewed |              | Qualified or Meet Criteria |             | New Defendants |      | New Defendants |            | Detention Orders |      |             |   | Disposed |   | Release Type |   |      |       |
| <u>GPS</u> | S Non- HA GPS Non- GPS Sen PTS Sentenced PTS Sentenced |   | <u>Total</u> | <u>Indigent</u>           | <u>Total</u> | <u>Indigent</u>            | <u>Type</u> | <u>PTS</u>     | Sen. | <u>Denied</u>  | <u>PTS</u> | Sen.             | Bond | ROR         |   |          |   |              |   |      |       |
| 84         | 45                                                     | 0 | 2            | 0                         | 0            | 0                          | 0           | 0              | 0    | 5              | 5          | 0                | 0    |             | 3 | 0        | 0 | 5            | 0 | 5    | 0     |
|            |                                                        |   |              |                           |              |                            |             |                |      |                |            |                  |      |             |   |          |   |              |   |      |       |
|            |                                                        |   |              |                           |              |                            |             |                |      |                |            |                  |      | <u>FTA</u>  | 0 | 0        | 0 |              |   |      |       |
|            |                                                        |   |              |                           |              |                            |             |                |      |                |            |                  |      | <u>GPS</u>  | 0 | 0        | 0 |              |   |      |       |
|            |                                                        |   |              |                           |              |                            |             |                |      |                |            |                  |      | New         | 0 | 0        | 0 |              |   |      |       |
|            |                                                        |   |              |                           |              |                            |             |                |      |                |            |                  |      | <u>Drug</u> | 1 | 0        | 0 |              |   |      |       |
|            |                                                        |   |              |                           |              |                            |             |                |      |                |            |                  |      | Prog        | 2 | 0        | 0 |              |   |      |       |