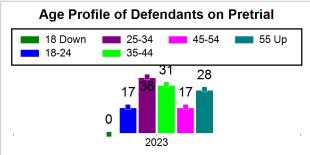

# St. Lucie County Pre-Trial Summary of Weekly Statistics

8/31/2023 10:43:28 AM

Week of: August 28, 2023

|            |                                                        |   |              |                           |              |                            |             |                |      | Pretrial       |            | Sentence         | ed   | ]           |   |          |   |              |   | Pret | trial |
|------------|--------------------------------------------------------|---|--------------|---------------------------|--------------|----------------------------|-------------|----------------|------|----------------|------------|------------------|------|-------------|---|----------|---|--------------|---|------|-------|
| Pretrial   |                                                        |   |              | Assessed /<br>Interviewed |              | Qualified or Meet Criteria |             | New Defendants |      | New Defendants |            | Detention Orders |      |             |   | Disposed |   | Release Type |   |      |       |
| <u>GPS</u> | S Non- HA GPS Non- GPS Sen PTS Sentenced PTS Sentenced |   | <u>Total</u> | <u>Indigent</u>           | <u>Total</u> | <u>Indigent</u>            | <u>Type</u> | <u>PTS</u>     | Sen. | <u>Denied</u>  | <u>PTS</u> | Sen.             | Bond | ROR         |   |          |   |              |   |      |       |
| 84         | 45                                                     | 0 | 2            | 0                         | 0            | 0                          | 0           | 0              | 0    | 5              | 5          | 0                | 0    |             | 3 | 0        | 0 | 5            | 0 | 5    | 0     |
|            |                                                        |   |              |                           |              |                            |             |                |      |                |            |                  |      |             |   |          |   |              |   |      |       |
|            |                                                        |   |              |                           |              |                            |             |                |      |                |            |                  |      | <u>FTA</u>  | 0 | 0        | 0 |              |   |      |       |
|            |                                                        |   |              |                           |              |                            |             |                |      |                |            |                  |      | <u>GPS</u>  | 0 | 0        | 0 |              |   |      |       |
|            |                                                        |   |              |                           |              |                            |             |                |      |                |            |                  |      | New         | 0 | 0        | 0 |              |   |      |       |
|            |                                                        |   |              |                           |              |                            |             |                |      |                |            |                  |      | <u>Drug</u> | 1 | 0        | 0 |              |   |      |       |
|            |                                                        |   |              |                           |              |                            |             |                |      |                |            |                  |      | Prog        | 2 | 0        | 0 |              |   |      |       |