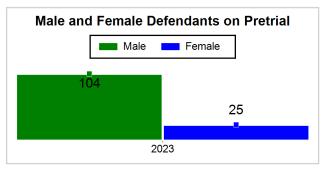

# St. Lucie County Pre-Trial Summary of Weekly Statistics

8/31/2023 10:43:28 AM

Week of: August 28, 2023

|            |                                                        |   |              |                           |              |                            |             |                |      | Pretrial       |            | Sentence         | ed   | ]           |   |          |   |              |   | Pret | trial |
|------------|--------------------------------------------------------|---|--------------|---------------------------|--------------|----------------------------|-------------|----------------|------|----------------|------------|------------------|------|-------------|---|----------|---|--------------|---|------|-------|
| Pretrial   |                                                        |   |              | Assessed /<br>Interviewed |              | Qualified or Meet Criteria |             | New Defendants |      | New Defendants |            | Detention Orders |      |             |   | Disposed |   | Release Type |   |      |       |
| <u>GPS</u> | S Non- HA GPS Non- GPS Sen PTS Sentenced PTS Sentenced |   | <u>Total</u> | <u>Indigent</u>           | <u>Total</u> | <u>Indigent</u>            | <u>Type</u> | <u>PTS</u>     | Sen. | <u>Denied</u>  | <u>PTS</u> | Sen.             | Bond | ROR         |   |          |   |              |   |      |       |
| 84         | 45                                                     | 0 | 2            | 0                         | 0            | 0                          | 0           | 0              | 0    | 5              | 5          | 0                | 0    |             | 3 | 0        | 0 | 5            | 0 | 5    | 0     |
|            |                                                        |   |              |                           |              |                            |             |                |      |                |            |                  |      |             |   |          |   |              |   |      |       |
|            |                                                        |   |              |                           |              |                            |             |                |      |                |            |                  |      | <u>FTA</u>  | 0 | 0        | 0 |              |   |      |       |
|            |                                                        |   |              |                           |              |                            |             |                |      |                |            |                  |      | <u>GPS</u>  | 0 | 0        | 0 |              |   |      |       |
|            |                                                        |   |              |                           |              |                            |             |                |      |                |            |                  |      | New         | 0 | 0        | 0 |              |   |      |       |
|            |                                                        |   |              |                           |              |                            |             |                |      |                |            |                  |      | <u>Drug</u> | 1 | 0        | 0 |              |   |      |       |
|            |                                                        |   |              |                           |              |                            |             |                |      |                |            |                  |      | Prog        | 2 | 0        | 0 |              |   |      |       |