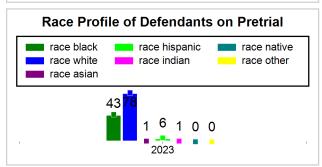

# St. Lucie County Pre-Trial Summary of Weekly Statistics

8/31/2023 10:43:28 AM

Week of: August 28, 2023

|            |                                                        |   |              |                           |              |                            |             |                |      | Pretrial       |            | Sentence         | ed   | ]           |   |          |   |              |   | Pret | trial |
|------------|--------------------------------------------------------|---|--------------|---------------------------|--------------|----------------------------|-------------|----------------|------|----------------|------------|------------------|------|-------------|---|----------|---|--------------|---|------|-------|
| Pretrial   |                                                        |   |              | Assessed /<br>Interviewed |              | Qualified or Meet Criteria |             | New Defendants |      | New Defendants |            | Detention Orders |      |             |   | Disposed |   | Release Type |   |      |       |
| <u>GPS</u> | S Non- HA GPS Non- GPS Sen PTS Sentenced PTS Sentenced |   | <u>Total</u> | <u>Indigent</u>           | <u>Total</u> | <u>Indigent</u>            | <u>Type</u> | <u>PTS</u>     | Sen. | <u>Denied</u>  | <u>PTS</u> | Sen.             | Bond | ROR         |   |          |   |              |   |      |       |
| 84         | 45                                                     | 0 | 2            | 0                         | 0            | 0                          | 0           | 0              | 0    | 5              | 5          | 0                | 0    |             | 3 | 0        | 0 | 5            | 0 | 5    | 0     |
|            |                                                        |   |              |                           |              |                            |             |                |      |                |            |                  |      |             |   |          |   |              |   |      |       |
|            |                                                        |   |              |                           |              |                            |             |                |      |                |            |                  |      | <u>FTA</u>  | 0 | 0        | 0 |              |   |      |       |
|            |                                                        |   |              |                           |              |                            |             |                |      |                |            |                  |      | <u>GPS</u>  | 0 | 0        | 0 |              |   |      |       |
|            |                                                        |   |              |                           |              |                            |             |                |      |                |            |                  |      | New         | 0 | 0        | 0 |              |   |      |       |
|            |                                                        |   |              |                           |              |                            |             |                |      |                |            |                  |      | <u>Drug</u> | 1 | 0        | 0 |              |   |      |       |
|            |                                                        |   |              |                           |              |                            |             |                |      |                |            |                  |      | Prog        | 2 | 0        | 0 |              |   |      |       |