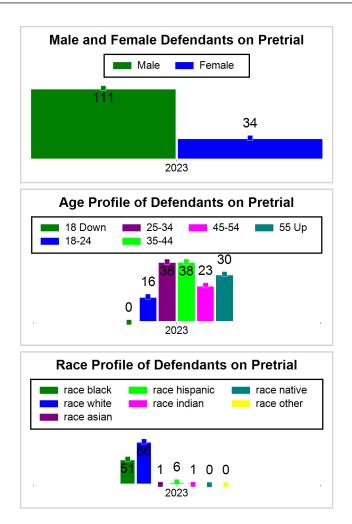

### St. Lucie County Pre-Trial

#### 11/20/2023 10:39:49 AM

Summary of Weekly Statistics

Week of: November 6, 2023

|            |                                              |           |            |                            |                          |                |                  |                |           | Pretrial         |          | Sentence     | ed       |             |     |              |               |     |             | Pre  | trial      |
|------------|----------------------------------------------|-----------|------------|----------------------------|--------------------------|----------------|------------------|----------------|-----------|------------------|----------|--------------|----------|-------------|-----|--------------|---------------|-----|-------------|------|------------|
| Pretria    | Pretrial Sentenced Assessed /<br>Interviewed |           |            | Qualified or Meet Criteria |                          | New Defendants |                  | New Defendants |           | Detention Orders |          |              |          | Disposed    |     | Release Type |               |     |             |      |            |
| <u>GPS</u> | <u>Non-</u><br>GPS                           | <u>HA</u> | <u>GPS</u> | <u>Non-</u><br>GPS         | <u>HA-</u><br><u>Sen</u> | PTS            | <u>Sentenced</u> | <u>PTS</u>     | Sentenced | <u>Total</u>     | Indigent | <u>Total</u> | Indigent | <u>Type</u> | PTS | <u>Sen.</u>  | <u>Denied</u> | PTS | <u>Sen.</u> | Bond | <u>ROR</u> |
| 95         | 5 50                                         | 0         | 4          | 0                          | 0                        | 0              | 0                | C              | 0         | 9                | 8        | 0            | 0        |             | 3   | 0            | 0             | 5   | 0           | 7    | 2          |
|            |                                              |           |            |                            |                          |                |                  |                |           |                  |          |              |          |             |     |              |               |     |             |      |            |
|            |                                              |           |            |                            |                          |                |                  |                |           |                  |          |              |          | <u>FTA</u>  | 0   | 0            | 0             |     |             |      |            |
|            |                                              |           |            |                            |                          |                |                  |                |           |                  |          |              |          | <u>GPS</u>  | 0   | 0            | 0             |     |             |      |            |
|            |                                              |           |            |                            |                          |                |                  |                |           |                  |          |              |          | <u>New</u>  | 1   | 0            | 0             |     |             |      |            |
|            |                                              |           |            |                            |                          |                |                  |                |           |                  |          |              |          | <u>Drug</u> | 0   | 0            | 0             |     |             |      |            |
|            |                                              |           |            |                            |                          |                |                  |                |           |                  |          |              |          | <u>Prog</u> | 2   | 0            | 0             |     |             |      |            |