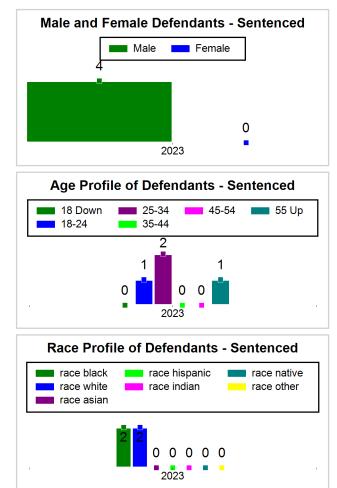

### St. Lucie County Pre-Trial

#### 11/20/2023 10:39:49 AM

Summary of Weekly Statistics

Week of: November 6, 2023

|            |                                              |           |            |                            |                          |                |                  |                |           | Pretrial         |          | Sentence     | ed       |             |     |              |               |     |             | Pre  | trial      |
|------------|----------------------------------------------|-----------|------------|----------------------------|--------------------------|----------------|------------------|----------------|-----------|------------------|----------|--------------|----------|-------------|-----|--------------|---------------|-----|-------------|------|------------|
| Pretria    | Pretrial Sentenced Assessed /<br>Interviewed |           |            | Qualified or Meet Criteria |                          | New Defendants |                  | New Defendants |           | Detention Orders |          |              |          | Disposed    |     | Release Type |               |     |             |      |            |
| <u>GPS</u> | <u>Non-</u><br>GPS                           | <u>HA</u> | <u>GPS</u> | <u>Non-</u><br>GPS         | <u>HA-</u><br><u>Sen</u> | PTS            | <u>Sentenced</u> | <u>PTS</u>     | Sentenced | <u>Total</u>     | Indigent | <u>Total</u> | Indigent | <u>Type</u> | PTS | <u>Sen.</u>  | <u>Denied</u> | PTS | <u>Sen.</u> | Bond | <u>ROR</u> |
| 95         | 5 50                                         | 0         | 4          | 0                          | 0                        | 0              | 0                | C              | 0         | 9                | 8        | 0            | 0        |             | 3   | 0            | 0             | 5   | 0           | 7    | 2          |
|            |                                              |           |            |                            |                          |                |                  |                |           |                  |          |              |          |             |     |              |               |     |             |      |            |
|            |                                              |           |            |                            |                          |                |                  |                |           |                  |          |              |          | <u>FTA</u>  | 0   | 0            | 0             |     |             |      |            |
|            |                                              |           |            |                            |                          |                |                  |                |           |                  |          |              |          | <u>GPS</u>  | 0   | 0            | 0             |     |             |      |            |
|            |                                              |           |            |                            |                          |                |                  |                |           |                  |          |              |          | <u>New</u>  | 1   | 0            | 0             |     |             |      |            |
|            |                                              |           |            |                            |                          |                |                  |                |           |                  |          |              |          | <u>Drug</u> | 0   | 0            | 0             |     |             |      |            |
|            |                                              |           |            |                            |                          |                |                  |                |           |                  |          |              |          | <u>Prog</u> | 2   | 0            | 0             |     |             |      |            |