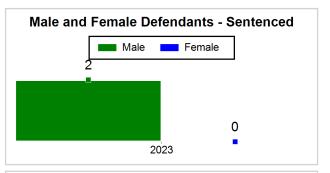

# St. Lucie County Pre-Trial Summary of Weekly Statistics

11/22/2023 3:04:48 PM

Week of: November 20, 2023

|            |             |           |            |             |            |                    |           |                 |              | Pretrial     |                 | Sentence     | ed       | ]           |            |      |               |            |      | Pre    | trial  |
|------------|-------------|-----------|------------|-------------|------------|--------------------|-----------|-----------------|--------------|--------------|-----------------|--------------|----------|-------------|------------|------|---------------|------------|------|--------|--------|
| Pretria    |             |           | Senten     | iced        |            | Assess<br>Intervie |           | Qualified or Me | eet Criteria | New Defe     | endants         | New Def      | endants  | Detenti     | on Orde    | ers  |               | Dispos     | ed   | Releas | е Туре |
| <u>GPS</u> | Non-<br>GPS | <u>HA</u> | <u>GPS</u> | Non-<br>GPS | HA-<br>Sen | <u>PTS</u>         | Sentenced | <u>PTS</u>      | Sentenced    | <u>Total</u> | <u>Indigent</u> | <u>Total</u> | Indigent | <u>Type</u> | <u>PTS</u> | Sen. | <u>Denied</u> | <u>PTS</u> | Sen. | Bond   | ROR    |
| 96         | 52          | 0         | 2          | 0           | 0          | 0                  | 0         | 0               | 0            | 6            | 5               | 0            | 0        |             | 2          | 0    | 0             | 10         | 1    | 6      | 0      |
|            |             |           |            |             |            |                    |           |                 |              |              |                 |              |          |             |            |      |               |            |      |        |        |
|            |             |           |            |             |            |                    |           |                 |              |              |                 |              |          | FTA         | 0          | 0    | 0             |            |      |        |        |
|            |             |           |            |             |            |                    |           |                 |              |              |                 |              |          | <u>GPS</u>  | 0          | 0    | 0             |            |      |        |        |
|            |             |           |            |             |            |                    |           |                 |              |              |                 |              |          | New         | 1          | 0    | 0             |            |      |        |        |
|            |             |           |            |             |            |                    |           |                 |              |              |                 |              |          | <u>Drug</u> | 1          | 0    | 0             |            |      |        |        |
|            |             |           |            |             |            |                    |           |                 |              |              |                 |              |          | Prog        | 0          | 0    | 0             |            |      |        |        |