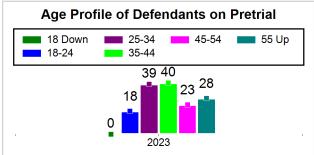

# St. Lucie County Pre-Trial Summary of Weekly Statistics

11/22/2023 3:04:48 PM

Week of: November 20, 2023

|            |             |           |            |             |            |                    |           |                 |              | Pretrial     |                 | Sentence     | ed       | ]           |            |      |               |            |      | Pre    | trial  |
|------------|-------------|-----------|------------|-------------|------------|--------------------|-----------|-----------------|--------------|--------------|-----------------|--------------|----------|-------------|------------|------|---------------|------------|------|--------|--------|
| Pretria    |             |           | Senten     | iced        |            | Assess<br>Intervie |           | Qualified or Me | eet Criteria | New Defe     | endants         | New Def      | endants  | Detenti     | on Orde    | ers  |               | Dispos     | ed   | Releas | е Туре |
| <u>GPS</u> | Non-<br>GPS | <u>HA</u> | <u>GPS</u> | Non-<br>GPS | HA-<br>Sen | <u>PTS</u>         | Sentenced | <u>PTS</u>      | Sentenced    | <u>Total</u> | <u>Indigent</u> | <u>Total</u> | Indigent | <u>Type</u> | <u>PTS</u> | Sen. | <u>Denied</u> | <u>PTS</u> | Sen. | Bond   | ROR    |
| 96         | 52          | 0         | 2          | 0           | 0          | 0                  | 0         | 0               | 0            | 6            | 5               | 0            | 0        |             | 2          | 0    | 0             | 10         | 1    | 6      | 0      |
|            |             |           |            |             |            |                    |           |                 |              |              |                 |              |          |             |            |      |               |            |      |        |        |
|            |             |           |            |             |            |                    |           |                 |              |              |                 |              |          | FTA         | 0          | 0    | 0             |            |      |        |        |
|            |             |           |            |             |            |                    |           |                 |              |              |                 |              |          | <u>GPS</u>  | 0          | 0    | 0             |            |      |        |        |
|            |             |           |            |             |            |                    |           |                 |              |              |                 |              |          | New         | 1          | 0    | 0             |            |      |        |        |
|            |             |           |            |             |            |                    |           |                 |              |              |                 |              |          | <u>Drug</u> | 1          | 0    | 0             |            |      |        |        |
|            |             |           |            |             |            |                    |           |                 |              |              |                 |              |          | Prog        | 0          | 0    | 0             |            |      |        |        |