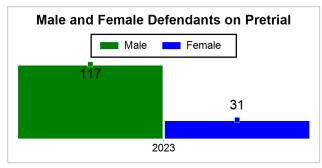

# St. Lucie County Pre-Trial Summary of Weekly Statistics

11/22/2023 3:04:48 PM

Week of: November 20, 2023

|            |             |           |            |             |            |                    |           |                 |              | Pretrial     |                 | Sentence     | ed       | ]           |            |      |               |            |      | Pre    | trial  |
|------------|-------------|-----------|------------|-------------|------------|--------------------|-----------|-----------------|--------------|--------------|-----------------|--------------|----------|-------------|------------|------|---------------|------------|------|--------|--------|
| Pretria    |             |           | Senten     | iced        |            | Assess<br>Intervie |           | Qualified or Me | eet Criteria | New Defe     | endants         | New Def      | endants  | Detenti     | on Orde    | ers  |               | Dispos     | ed   | Releas | е Туре |
| <u>GPS</u> | Non-<br>GPS | <u>HA</u> | <u>GPS</u> | Non-<br>GPS | HA-<br>Sen | <u>PTS</u>         | Sentenced | <u>PTS</u>      | Sentenced    | <u>Total</u> | <u>Indigent</u> | <u>Total</u> | Indigent | <u>Type</u> | <u>PTS</u> | Sen. | <u>Denied</u> | <u>PTS</u> | Sen. | Bond   | ROR    |
| 96         | 52          | 0         | 2          | 0           | 0          | 0                  | 0         | 0               | 0            | 6            | 5               | 0            | 0        |             | 2          | 0    | 0             | 10         | 1    | 6      | 0      |
|            |             |           |            |             |            |                    |           |                 |              |              |                 |              |          |             |            |      |               |            |      |        |        |
|            |             |           |            |             |            |                    |           |                 |              |              |                 |              |          | FTA         | 0          | 0    | 0             |            |      |        |        |
|            |             |           |            |             |            |                    |           |                 |              |              |                 |              |          | <u>GPS</u>  | 0          | 0    | 0             |            |      |        |        |
|            |             |           |            |             |            |                    |           |                 |              |              |                 |              |          | New         | 1          | 0    | 0             |            |      |        |        |
|            |             |           |            |             |            |                    |           |                 |              |              |                 |              |          | <u>Drug</u> | 1          | 0    | 0             |            |      |        |        |
|            |             |           |            |             |            |                    |           |                 |              |              |                 |              |          | Prog        | 0          | 0    | 0             |            |      |        |        |