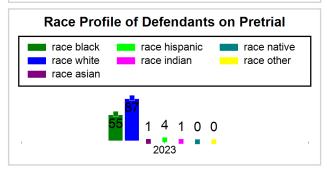

# St. Lucie County Pre-Trial Summary of Weekly Statistics

11/22/2023 3:04:48 PM

Week of: November 20, 2023

|            |             |           |            |             |            |                    |           |                 |              | Pretrial     |                 | Sentence     | ed       | ]           |            |      |               |            |      | Pre    | trial  |
|------------|-------------|-----------|------------|-------------|------------|--------------------|-----------|-----------------|--------------|--------------|-----------------|--------------|----------|-------------|------------|------|---------------|------------|------|--------|--------|
| Pretria    |             |           | Senten     | iced        |            | Assess<br>Intervie |           | Qualified or Me | eet Criteria | New Defe     | endants         | New Def      | endants  | Detenti     | on Orde    | ers  |               | Dispos     | ed   | Releas | е Туре |
| <u>GPS</u> | Non-<br>GPS | <u>HA</u> | <u>GPS</u> | Non-<br>GPS | HA-<br>Sen | <u>PTS</u>         | Sentenced | <u>PTS</u>      | Sentenced    | <u>Total</u> | <u>Indigent</u> | <u>Total</u> | Indigent | <u>Type</u> | <u>PTS</u> | Sen. | <u>Denied</u> | <u>PTS</u> | Sen. | Bond   | ROR    |
| 96         | 52          | 0         | 2          | 0           | 0          | 0                  | 0         | 0               | 0            | 6            | 5               | 0            | 0        |             | 2          | 0    | 0             | 10         | 1    | 6      | 0      |
|            |             |           |            |             |            |                    |           |                 |              |              |                 |              |          |             |            |      |               |            |      |        |        |
|            |             |           |            |             |            |                    |           |                 |              |              |                 |              |          | FTA         | 0          | 0    | 0             |            |      |        |        |
|            |             |           |            |             |            |                    |           |                 |              |              |                 |              |          | <u>GPS</u>  | 0          | 0    | 0             |            |      |        |        |
|            |             |           |            |             |            |                    |           |                 |              |              |                 |              |          | New         | 1          | 0    | 0             |            |      |        |        |
|            |             |           |            |             |            |                    |           |                 |              |              |                 |              |          | <u>Drug</u> | 1          | 0    | 0             |            |      |        |        |
|            |             |           |            |             |            |                    |           |                 |              |              |                 |              |          | Prog        | 0          | 0    | 0             |            |      |        |        |