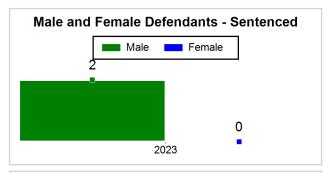

# St. Lucie County Pre-Trial Summary of Weekly Statistics

12/15/2023 4:17:33 PM

Week of: December 11, 2023

|                    |             |                        |            |                            |            |                |           |                |           | Pretrial         |                 | Sentence     | ed              | ]           |            |         |               |            |      | Pret | trial |
|--------------------|-------------|------------------------|------------|----------------------------|------------|----------------|-----------|----------------|-----------|------------------|-----------------|--------------|-----------------|-------------|------------|---------|---------------|------------|------|------|-------|
| Pretrial Sentenced |             | Assessed / Interviewed |            | Qualified or Meet Criteria |            | New Defendants |           | New Defendants |           | Detention Orders |                 |              | lers Disp       |             | ed         | Release | е Туре        |            |      |      |       |
| <u>GPS</u>         | Non-<br>GPS | <u>HA</u>              | <u>GPS</u> | Non-<br>GPS                | HA-<br>Sen | <u>PTS</u>     | Sentenced | <u>PTS</u>     | Sentenced | <u>Total</u>     | <u>Indigent</u> | <u>Total</u> | <u>Indigent</u> | <u>Type</u> | <u>PTS</u> | Sen.    | <u>Denied</u> | <u>PTS</u> | Sen. | Bond | ROR   |
| 99                 | 51          | 0                      | 2          | 0                          | 0          | 0              | 0         | 0              | 0         | 7                | 7               | 1            | 1               |             | 3          | 0       | 0             | 4          | 0    | 3    | 4     |
|                    |             |                        |            |                            |            |                |           |                |           |                  |                 |              |                 |             |            |         |               |            |      |      |       |
|                    |             |                        |            |                            |            |                |           |                |           |                  |                 |              |                 | <u>FTA</u>  | 0          | 0       | 0             |            |      |      |       |
|                    |             |                        |            |                            |            |                |           |                |           |                  |                 |              |                 | <u>GPS</u>  | 0          | 0       | 0             |            |      |      |       |
|                    |             |                        |            |                            |            |                |           |                |           |                  |                 |              |                 | <u>New</u>  | 1          | 0       | 0             |            |      |      |       |
|                    |             |                        |            |                            |            |                |           |                |           |                  |                 |              |                 | <u>Drug</u> | 2          | 0       | 0             |            |      |      |       |
|                    |             |                        |            |                            |            |                |           |                |           |                  |                 |              |                 | Prog        | 0          | 0       | 0             |            |      |      |       |