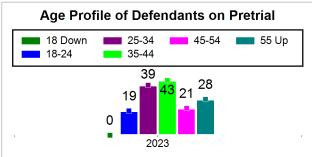

# St. Lucie County Pre-Trial Summary of Weekly Statistics

12/15/2023 4:17:33 PM

Week of: December 11, 2023

|                    |             |                        |            |                            |            |                |           |                |           | Pretrial         |                 | Sentence     | ed              | ]           |            |         |               |            |      | Pret | trial |
|--------------------|-------------|------------------------|------------|----------------------------|------------|----------------|-----------|----------------|-----------|------------------|-----------------|--------------|-----------------|-------------|------------|---------|---------------|------------|------|------|-------|
| Pretrial Sentenced |             | Assessed / Interviewed |            | Qualified or Meet Criteria |            | New Defendants |           | New Defendants |           | Detention Orders |                 |              | lers Disp       |             | ed         | Release | е Туре        |            |      |      |       |
| <u>GPS</u>         | Non-<br>GPS | <u>HA</u>              | <u>GPS</u> | Non-<br>GPS                | HA-<br>Sen | <u>PTS</u>     | Sentenced | <u>PTS</u>     | Sentenced | <u>Total</u>     | <u>Indigent</u> | <u>Total</u> | <u>Indigent</u> | <u>Type</u> | <u>PTS</u> | Sen.    | <u>Denied</u> | <u>PTS</u> | Sen. | Bond | ROR   |
| 99                 | 51          | 0                      | 2          | 0                          | 0          | 0              | 0         | 0              | 0         | 7                | 7               | 1            | 1               |             | 3          | 0       | 0             | 4          | 0    | 3    | 4     |
|                    |             |                        |            |                            |            |                |           |                |           |                  |                 |              |                 |             |            |         |               |            |      |      |       |
|                    |             |                        |            |                            |            |                |           |                |           |                  |                 |              |                 | <u>FTA</u>  | 0          | 0       | 0             |            |      |      |       |
|                    |             |                        |            |                            |            |                |           |                |           |                  |                 |              |                 | <u>GPS</u>  | 0          | 0       | 0             |            |      |      |       |
|                    |             |                        |            |                            |            |                |           |                |           |                  |                 |              |                 | <u>New</u>  | 1          | 0       | 0             |            |      |      |       |
|                    |             |                        |            |                            |            |                |           |                |           |                  |                 |              |                 | <u>Drug</u> | 2          | 0       | 0             |            |      |      |       |
|                    |             |                        |            |                            |            |                |           |                |           |                  |                 |              |                 | Prog        | 0          | 0       | 0             |            |      |      |       |