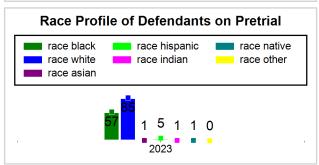

# St. Lucie County Pre-Trial Summary of Weekly Statistics

12/15/2023 4:17:33 PM

Week of: December 11, 2023

|                    |             |                        |            |                            |            |                |           |                |           | Pretrial         |                 | Sentence     | ed              | ]           |            |         |               |            |      | Pret | trial |
|--------------------|-------------|------------------------|------------|----------------------------|------------|----------------|-----------|----------------|-----------|------------------|-----------------|--------------|-----------------|-------------|------------|---------|---------------|------------|------|------|-------|
| Pretrial Sentenced |             | Assessed / Interviewed |            | Qualified or Meet Criteria |            | New Defendants |           | New Defendants |           | Detention Orders |                 |              | lers Disp       |             | ed         | Release | е Туре        |            |      |      |       |
| <u>GPS</u>         | Non-<br>GPS | <u>HA</u>              | <u>GPS</u> | Non-<br>GPS                | HA-<br>Sen | <u>PTS</u>     | Sentenced | <u>PTS</u>     | Sentenced | <u>Total</u>     | <u>Indigent</u> | <u>Total</u> | <u>Indigent</u> | <u>Type</u> | <u>PTS</u> | Sen.    | <u>Denied</u> | <u>PTS</u> | Sen. | Bond | ROR   |
| 99                 | 51          | 0                      | 2          | 0                          | 0          | 0              | 0         | 0              | 0         | 7                | 7               | 1            | 1               |             | 3          | 0       | 0             | 4          | 0    | 3    | 4     |
|                    |             |                        |            |                            |            |                |           |                |           |                  |                 |              |                 |             |            |         |               |            |      |      |       |
|                    |             |                        |            |                            |            |                |           |                |           |                  |                 |              |                 | <u>FTA</u>  | 0          | 0       | 0             |            |      |      |       |
|                    |             |                        |            |                            |            |                |           |                |           |                  |                 |              |                 | <u>GPS</u>  | 0          | 0       | 0             |            |      |      |       |
|                    |             |                        |            |                            |            |                |           |                |           |                  |                 |              |                 | <u>New</u>  | 1          | 0       | 0             |            |      |      |       |
|                    |             |                        |            |                            |            |                |           |                |           |                  |                 |              |                 | <u>Drug</u> | 2          | 0       | 0             |            |      |      |       |
|                    |             |                        |            |                            |            |                |           |                |           |                  |                 |              |                 | Prog        | 0          | 0       | 0             |            |      |      |       |