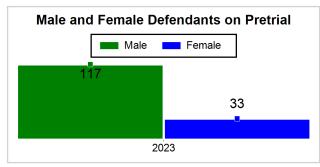

# St. Lucie County Pre-Trial Summary of Weekly Statistics

12/15/2023 4:17:33 PM

Week of: December 11, 2023

|                    |             |                        |            |                            |            |                |           |                |           | Pretrial         |                 | Sentence     | ed              | ]           |            |         |               |            |      | Pret | trial |
|--------------------|-------------|------------------------|------------|----------------------------|------------|----------------|-----------|----------------|-----------|------------------|-----------------|--------------|-----------------|-------------|------------|---------|---------------|------------|------|------|-------|
| Pretrial Sentenced |             | Assessed / Interviewed |            | Qualified or Meet Criteria |            | New Defendants |           | New Defendants |           | Detention Orders |                 |              | lers Disp       |             | ed         | Release | е Туре        |            |      |      |       |
| <u>GPS</u>         | Non-<br>GPS | <u>HA</u>              | <u>GPS</u> | Non-<br>GPS                | HA-<br>Sen | <u>PTS</u>     | Sentenced | <u>PTS</u>     | Sentenced | <u>Total</u>     | <u>Indigent</u> | <u>Total</u> | <u>Indigent</u> | <u>Type</u> | <u>PTS</u> | Sen.    | <u>Denied</u> | <u>PTS</u> | Sen. | Bond | ROR   |
| 99                 | 51          | 0                      | 2          | 0                          | 0          | 0              | 0         | 0              | 0         | 7                | 7               | 1            | 1               |             | 3          | 0       | 0             | 4          | 0    | 3    | 4     |
|                    |             |                        |            |                            |            |                |           |                |           |                  |                 |              |                 |             |            |         |               |            |      |      |       |
|                    |             |                        |            |                            |            |                |           |                |           |                  |                 |              |                 | <u>FTA</u>  | 0          | 0       | 0             |            |      |      |       |
|                    |             |                        |            |                            |            |                |           |                |           |                  |                 |              |                 | <u>GPS</u>  | 0          | 0       | 0             |            |      |      |       |
|                    |             |                        |            |                            |            |                |           |                |           |                  |                 |              |                 | <u>New</u>  | 1          | 0       | 0             |            |      |      |       |
|                    |             |                        |            |                            |            |                |           |                |           |                  |                 |              |                 | <u>Drug</u> | 2          | 0       | 0             |            |      |      |       |
|                    |             |                        |            |                            |            |                |           |                |           |                  |                 |              |                 | Prog        | 0          | 0       | 0             |            |      |      |       |