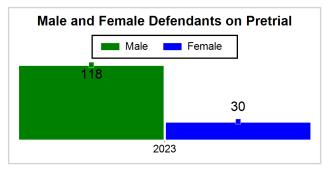

# St. Lucie County Pre-Trial Summary of Weekly Statistics

12/28/2023 11:47:18 AM

Week of: December 25, 2023

|            |             |           |            |             |            |                    |           |                |                  | Pretrial     |                 | Sentence     | ed              | ]           |            |      |               |            |      | Pref        | trial  |
|------------|-------------|-----------|------------|-------------|------------|--------------------|-----------|----------------|------------------|--------------|-----------------|--------------|-----------------|-------------|------------|------|---------------|------------|------|-------------|--------|
| Pretria    |             |           | Senten     | nced        |            | Assess<br>Intervie |           | Qualified or M | eet Criteria     | New Defe     | endants         | New Def      | endants         | Detenti     | on Ord     | ers  |               | Dispose    | ed   | Release     | е Туре |
| <u>GPS</u> | Non-<br>GPS | <u>HA</u> | <u>GPS</u> | Non-<br>GPS | HA-<br>Sen | <u>PTS</u>         | Sentenced | <u>PTS</u>     | <u>Sentenced</u> | <u>Total</u> | <u>Indigent</u> | <u>Total</u> | <u>Indigent</u> | <u>Type</u> | <u>PTS</u> | Sen. | <u>Denied</u> | <u>PTS</u> | Sen. | <u>Bond</u> | ROR    |
| 99         | 49          | 0         | 2          | 0           | 0          | 0                  | 0         | 0              | 0                | 3            | 3               | 0            | 0               |             | 2          | 0    | 0             | 4          | 0    | 3           | 0      |
|            |             |           |            |             |            |                    |           |                |                  |              |                 |              |                 |             |            |      |               |            |      |             |        |
|            |             |           |            |             |            |                    |           |                |                  |              |                 |              |                 | <u>FTA</u>  | 0          | 0    | 0             |            |      |             |        |
|            |             |           |            |             |            |                    |           |                |                  |              |                 |              |                 | <u>GPS</u>  | 0          | 0    | 0             |            |      |             |        |
|            |             |           |            |             |            |                    |           |                |                  |              |                 |              |                 | New         | 1          | 0    | 0             |            |      |             |        |
|            |             |           |            |             |            |                    |           |                |                  |              |                 |              |                 | <u>Drug</u> | 1          | 0    | 0             |            |      |             |        |
|            |             |           |            |             |            |                    |           |                |                  |              |                 |              |                 | Prog        | 0          | 0    | 0             |            |      |             |        |