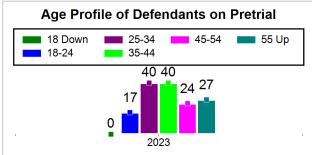

# St. Lucie County Pre-Trial Summary of Weekly Statistics

12/28/2023 11:47:18 AM

Week of: December 25, 2023

|            |             |           |            |             |            |                    |           |                |                  | Pretrial     |                 | Sentence     | ed              | ]           |            |      |               |            |      | Pref        | trial  |
|------------|-------------|-----------|------------|-------------|------------|--------------------|-----------|----------------|------------------|--------------|-----------------|--------------|-----------------|-------------|------------|------|---------------|------------|------|-------------|--------|
| Pretria    |             |           | Senten     | nced        |            | Assess<br>Intervie |           | Qualified or M | eet Criteria     | New Defe     | endants         | New Def      | endants         | Detenti     | on Ord     | ers  |               | Dispose    | ed   | Release     | е Туре |
| <u>GPS</u> | Non-<br>GPS | <u>HA</u> | <u>GPS</u> | Non-<br>GPS | HA-<br>Sen | <u>PTS</u>         | Sentenced | <u>PTS</u>     | <u>Sentenced</u> | <u>Total</u> | <u>Indigent</u> | <u>Total</u> | <u>Indigent</u> | <u>Type</u> | <u>PTS</u> | Sen. | <u>Denied</u> | <u>PTS</u> | Sen. | <u>Bond</u> | ROR    |
| 99         | 49          | 0         | 2          | 0           | 0          | 0                  | 0         | 0              | 0                | 3            | 3               | 0            | 0               |             | 2          | 0    | 0             | 4          | 0    | 3           | 0      |
|            |             |           |            |             |            |                    |           |                |                  |              |                 |              |                 |             |            |      |               |            |      |             |        |
|            |             |           |            |             |            |                    |           |                |                  |              |                 |              |                 | <u>FTA</u>  | 0          | 0    | 0             |            |      |             |        |
|            |             |           |            |             |            |                    |           |                |                  |              |                 |              |                 | <u>GPS</u>  | 0          | 0    | 0             |            |      |             |        |
|            |             |           |            |             |            |                    |           |                |                  |              |                 |              |                 | New         | 1          | 0    | 0             |            |      |             |        |
|            |             |           |            |             |            |                    |           |                |                  |              |                 |              |                 | <u>Drug</u> | 1          | 0    | 0             |            |      |             |        |
|            |             |           |            |             |            |                    |           |                |                  |              |                 |              |                 | Prog        | 0          | 0    | 0             |            |      |             |        |