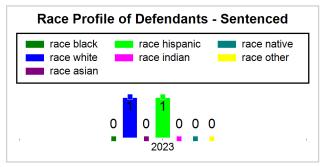

|             |                |                                               |              |                |            |                |                   |
| FORD,DONALD,JAMES                 | Jail        | 562023CF003222 | DRUGS-POSSESS-CNTRL SUB<br>WO PRESCRIPTION(1) | 12/12/2023   | Surety<br>Bond | 12/16/2023 | New Charge     | Granted           |
|                                   |             |                |                                               |              |                |            |                |                   |
|                                   |             |                |                                               |              |                |            |                |                   |