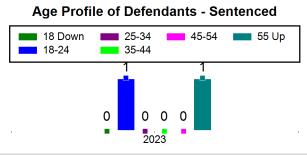

|             |                |                                               |              |                |            |                |                   |
| FORD,DONALD,JAMES                 | Jail        | 562023CF003222 | DRUGS-POSSESS-CNTRL SUB<br>WO PRESCRIPTION(1) | 12/12/2023   | Surety<br>Bond | 12/16/2023 | New Charge     | Granted           |
|                                   |             |                |                                               |              |                |            |                |                   |
|                                   |             |                |                                               |              |                |            |                |                   |