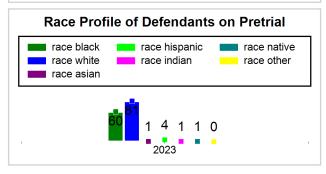

# St. Lucie County Pre-Trial Summary of Weekly Statistics

12/28/2023 11:47:18 AM

Week of: December 25, 2023

|            |             |           |            |             |            |                    |           |                |                  | Pretrial     |                 | Sentence     | ed              | ]           |            |      |               |            |      | Pref        | trial  |
|------------|-------------|-----------|------------|-------------|------------|--------------------|-----------|----------------|------------------|--------------|-----------------|--------------|-----------------|-------------|------------|------|---------------|------------|------|-------------|--------|
| Pretria    |             |           | Senten     | nced        |            | Assess<br>Intervie |           | Qualified or M | eet Criteria     | New Defe     | endants         | New Def      | endants         | Detenti     | on Ord     | ers  |               | Dispose    | ed   | Release     | е Туре |
| <u>GPS</u> | Non-<br>GPS | <u>HA</u> | <u>GPS</u> | Non-<br>GPS | HA-<br>Sen | <u>PTS</u>         | Sentenced | <u>PTS</u>     | <u>Sentenced</u> | <u>Total</u> | <u>Indigent</u> | <u>Total</u> | <u>Indigent</u> | <u>Type</u> | <u>PTS</u> | Sen. | <u>Denied</u> | <u>PTS</u> | Sen. | <u>Bond</u> | ROR    |
| 99         | 49          | 0         | 2          | 0           | 0          | 0                  | 0         | 0              | 0                | 3            | 3               | 0            | 0               |             | 2          | 0    | 0             | 4          | 0    | 3           | 0      |
|            |             |           |            |             |            |                    |           |                |                  |              |                 |              |                 |             |            |      |               |            |      |             |        |
|            |             |           |            |             |            |                    |           |                |                  |              |                 |              |                 | <u>FTA</u>  | 0          | 0    | 0             |            |      |             |        |
|            |             |           |            |             |            |                    |           |                |                  |              |                 |              |                 | <u>GPS</u>  | 0          | 0    | 0             |            |      |             |        |
|            |             |           |            |             |            |                    |           |                |                  |              |                 |              |                 | New         | 1          | 0    | 0             |            |      |             |        |
|            |             |           |            |             |            |                    |           |                |                  |              |                 |              |                 | <u>Drug</u> | 1          | 0    | 0             |            |      |             |        |
|            |             |           |            |             |            |                    |           |                |                  |              |                 |              |                 | Prog        | 0          | 0    | 0             |            |      |             |        |