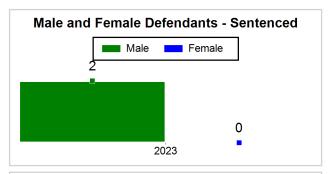

# St. Lucie County Pre-Trial Summary of Weekly Statistics

12/28/2023 11:47:18 AM

Week of: December 25, 2023

|            |             |           |            |             |            |                    |           |                |                  | Pretrial     |                 | Sentence     | ed              | ]           |            |      |               |            |      | Pref        | trial  |
|------------|-------------|-----------|------------|-------------|------------|--------------------|-----------|----------------|------------------|--------------|-----------------|--------------|-----------------|-------------|------------|------|---------------|------------|------|-------------|--------|
| Pretria    |             |           | Senten     | nced        |            | Assess<br>Intervie |           | Qualified or M | eet Criteria     | New Defe     | endants         | New Def      | endants         | Detenti     | on Ord     | ers  |               | Dispose    | ed   | Release     | е Туре |
| <u>GPS</u> | Non-<br>GPS | <u>HA</u> | <u>GPS</u> | Non-<br>GPS | HA-<br>Sen | <u>PTS</u>         | Sentenced | <u>PTS</u>     | <u>Sentenced</u> | <u>Total</u> | <u>Indigent</u> | <u>Total</u> | <u>Indigent</u> | <u>Type</u> | <u>PTS</u> | Sen. | <u>Denied</u> | <u>PTS</u> | Sen. | <u>Bond</u> | ROR    |
| 99         | 49          | 0         | 2          | 0           | 0          | 0                  | 0         | 0              | 0                | 3            | 3               | 0            | 0               |             | 2          | 0    | 0             | 4          | 0    | 3           | 0      |
|            |             |           |            |             |            |                    |           |                |                  |              |                 |              |                 |             |            |      |               |            |      |             |        |
|            |             |           |            |             |            |                    |           |                |                  |              |                 |              |                 | <u>FTA</u>  | 0          | 0    | 0             |            |      |             |        |
|            |             |           |            |             |            |                    |           |                |                  |              |                 |              |                 | <u>GPS</u>  | 0          | 0    | 0             |            |      |             |        |
|            |             |           |            |             |            |                    |           |                |                  |              |                 |              |                 | New         | 1          | 0    | 0             |            |      |             |        |
|            |             |           |            |             |            |                    |           |                |                  |              |                 |              |                 | <u>Drug</u> | 1          | 0    | 0             |            |      |             |        |
|            |             |           |            |             |            |                    |           |                |                  |              |                 |              |                 | Prog        | 0          | 0    | 0             |            |      |             |        |