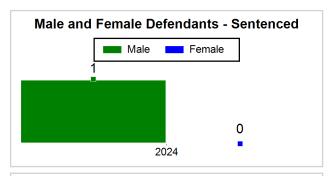

# St. Lucie County Pre-Trial Summary of Weekly Statistics

1/5/2024 11:46:09 AM

Week of: January 1, 2024

| Pretrial   |             |           |            |             |            | Pretrial           |           | Sentence        | ed           |              |                 |              |                 |             |            | Pret | trial         |            |      |         |        |
|------------|-------------|-----------|------------|-------------|------------|--------------------|-----------|-----------------|--------------|--------------|-----------------|--------------|-----------------|-------------|------------|------|---------------|------------|------|---------|--------|
| Pretrial   |             |           | Senten     | iced        |            | Assess<br>Intervie |           | Qualified or Me | eet Criteria | New Defe     | endants         | New Def      | endants         | Detent      | ion Orde   | ers  |               | Dispos     | ed   | Release | е Туре |
| <u>GPS</u> | Non-<br>GPS | <u>HA</u> | <u>GPS</u> | Non-<br>GPS | HA-<br>Sen | <u>PTS</u>         | Sentenced | <u>PTS</u>      | Sentenced    | <u>Total</u> | <u>Indigent</u> | <u>Total</u> | <u>Indigent</u> | <u>Type</u> | <u>PTS</u> | Sen. | <u>Denied</u> | <u>PTS</u> | Sen. | Bond    | ROR    |
| 93         | 49          | 0         | 1          | 0           | 0          | 0                  | 0         | 0               | 0            | 4            | 4               | 0            | 0               |             | 2          | 0    | 0             | 1          | 0    | 4       | 0      |
|            |             |           |            |             |            |                    |           |                 |              |              |                 |              |                 |             |            |      |               |            |      |         |        |
|            |             |           |            |             |            |                    |           |                 |              |              |                 |              |                 | FTA         | 0          | 0    | 0             |            |      |         |        |
|            |             |           |            |             |            |                    |           |                 |              |              |                 |              |                 | <u>GPS</u>  | 0          | 0    | 0             |            |      |         |        |
|            |             |           |            |             |            |                    |           |                 |              |              |                 |              |                 | New         | 0          | 0    | 0             |            |      |         |        |
|            |             |           |            |             |            |                    |           |                 |              |              |                 |              |                 | <u>Drug</u> | 1          | 0    | 0             |            |      |         |        |
|            |             |           |            |             |            |                    |           |                 |              |              |                 |              |                 | Prog        | 1          | 0    | 0             |            |      |         |        |