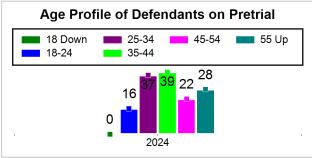

# St. Lucie County Pre-Trial Summary of Weekly Statistics

1/5/2024 11:46:09 AM

Week of: January 1, 2024

| Pretrial   |             |           |            |             |            | Pretrial           |           | Sentence        | ed           |              |                 |              |                 |             |            | Pret | trial         |            |      |         |        |
|------------|-------------|-----------|------------|-------------|------------|--------------------|-----------|-----------------|--------------|--------------|-----------------|--------------|-----------------|-------------|------------|------|---------------|------------|------|---------|--------|
| Pretrial   |             |           | Senten     | iced        |            | Assess<br>Intervie |           | Qualified or Me | eet Criteria | New Defe     | endants         | New Def      | endants         | Detent      | ion Orde   | ers  |               | Dispos     | ed   | Release | е Туре |
| <u>GPS</u> | Non-<br>GPS | <u>HA</u> | <u>GPS</u> | Non-<br>GPS | HA-<br>Sen | <u>PTS</u>         | Sentenced | <u>PTS</u>      | Sentenced    | <u>Total</u> | <u>Indigent</u> | <u>Total</u> | <u>Indigent</u> | <u>Type</u> | <u>PTS</u> | Sen. | <u>Denied</u> | <u>PTS</u> | Sen. | Bond    | ROR    |
| 93         | 49          | 0         | 1          | 0           | 0          | 0                  | 0         | 0               | 0            | 4            | 4               | 0            | 0               |             | 2          | 0    | 0             | 1          | 0    | 4       | 0      |
|            |             |           |            |             |            |                    |           |                 |              |              |                 |              |                 |             |            |      |               |            |      |         |        |
|            |             |           |            |             |            |                    |           |                 |              |              |                 |              |                 | FTA         | 0          | 0    | 0             |            |      |         |        |
|            |             |           |            |             |            |                    |           |                 |              |              |                 |              |                 | <u>GPS</u>  | 0          | 0    | 0             |            |      |         |        |
|            |             |           |            |             |            |                    |           |                 |              |              |                 |              |                 | New         | 0          | 0    | 0             |            |      |         |        |
|            |             |           |            |             |            |                    |           |                 |              |              |                 |              |                 | <u>Drug</u> | 1          | 0    | 0             |            |      |         |        |
|            |             |           |            |             |            |                    |           |                 |              |              |                 |              |                 | Prog        | 1          | 0    | 0             |            |      |         |        |