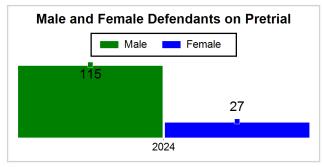

# St. Lucie County Pre-Trial Summary of Weekly Statistics

1/5/2024 11:46:09 AM

Week of: January 1, 2024

| Pretrial   |             |           |            |             |            | Pretrial           |           | Sentence        | ed           |              |                 |              |                 |             |            | Pret | trial         |            |      |         |        |
|------------|-------------|-----------|------------|-------------|------------|--------------------|-----------|-----------------|--------------|--------------|-----------------|--------------|-----------------|-------------|------------|------|---------------|------------|------|---------|--------|
| Pretrial   |             |           | Senten     | iced        |            | Assess<br>Intervie |           | Qualified or Me | eet Criteria | New Defe     | endants         | New Def      | endants         | Detent      | ion Orde   | ers  |               | Dispos     | ed   | Release | е Туре |
| <u>GPS</u> | Non-<br>GPS | <u>HA</u> | <u>GPS</u> | Non-<br>GPS | HA-<br>Sen | <u>PTS</u>         | Sentenced | <u>PTS</u>      | Sentenced    | <u>Total</u> | <u>Indigent</u> | <u>Total</u> | <u>Indigent</u> | <u>Type</u> | <u>PTS</u> | Sen. | <u>Denied</u> | <u>PTS</u> | Sen. | Bond    | ROR    |
| 93         | 49          | 0         | 1          | 0           | 0          | 0                  | 0         | 0               | 0            | 4            | 4               | 0            | 0               |             | 2          | 0    | 0             | 1          | 0    | 4       | 0      |
|            |             |           |            |             |            |                    |           |                 |              |              |                 |              |                 |             |            |      |               |            |      |         |        |
|            |             |           |            |             |            |                    |           |                 |              |              |                 |              |                 | FTA         | 0          | 0    | 0             |            |      |         |        |
|            |             |           |            |             |            |                    |           |                 |              |              |                 |              |                 | <u>GPS</u>  | 0          | 0    | 0             |            |      |         |        |
|            |             |           |            |             |            |                    |           |                 |              |              |                 |              |                 | New         | 0          | 0    | 0             |            |      |         |        |
|            |             |           |            |             |            |                    |           |                 |              |              |                 |              |                 | <u>Drug</u> | 1          | 0    | 0             |            |      |         |        |
|            |             |           |            |             |            |                    |           |                 |              |              |                 |              |                 | Prog        | 1          | 0    | 0             |            |      |         |        |