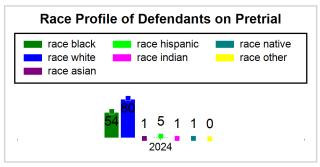

# St. Lucie County Pre-Trial Summary of Weekly Statistics

1/5/2024 11:46:09 AM

Week of: January 1, 2024

| Pretrial   |             |           |            |             |            | Pretrial           |           | Sentence        | ed           |              |                 |              |                 |             |            | Pret | trial         |            |      |         |        |
|------------|-------------|-----------|------------|-------------|------------|--------------------|-----------|-----------------|--------------|--------------|-----------------|--------------|-----------------|-------------|------------|------|---------------|------------|------|---------|--------|
| Pretrial   |             |           | Senten     | iced        |            | Assess<br>Intervie |           | Qualified or Me | eet Criteria | New Defe     | endants         | New Def      | endants         | Detent      | ion Orde   | ers  |               | Dispos     | ed   | Release | е Туре |
| <u>GPS</u> | Non-<br>GPS | <u>HA</u> | <u>GPS</u> | Non-<br>GPS | HA-<br>Sen | <u>PTS</u>         | Sentenced | <u>PTS</u>      | Sentenced    | <u>Total</u> | <u>Indigent</u> | <u>Total</u> | <u>Indigent</u> | <u>Type</u> | <u>PTS</u> | Sen. | <u>Denied</u> | <u>PTS</u> | Sen. | Bond    | ROR    |
| 93         | 49          | 0         | 1          | 0           | 0          | 0                  | 0         | 0               | 0            | 4            | 4               | 0            | 0               |             | 2          | 0    | 0             | 1          | 0    | 4       | 0      |
|            |             |           |            |             |            |                    |           |                 |              |              |                 |              |                 |             |            |      |               |            |      |         |        |
|            |             |           |            |             |            |                    |           |                 |              |              |                 |              |                 | FTA         | 0          | 0    | 0             |            |      |         |        |
|            |             |           |            |             |            |                    |           |                 |              |              |                 |              |                 | <u>GPS</u>  | 0          | 0    | 0             |            |      |         |        |
|            |             |           |            |             |            |                    |           |                 |              |              |                 |              |                 | New         | 0          | 0    | 0             |            |      |         |        |
|            |             |           |            |             |            |                    |           |                 |              |              |                 |              |                 | <u>Drug</u> | 1          | 0    | 0             |            |      |         |        |
|            |             |           |            |             |            |                    |           |                 |              |              |                 |              |                 | Prog        | 1          | 0    | 0             |            |      |         |        |