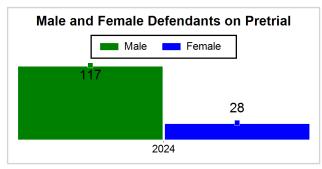

# St. Lucie County Pre-Trial Summary of Weekly Statistics

1/19/2024 10:00:21 AM

Week of: January 15, 2024

|            |             |           |            |             |            |                    |           |                            |           | Pretrial       |                 | Sentence       | ed       |                  |            |      |               |            |      | Pre          | trial |
|------------|-------------|-----------|------------|-------------|------------|--------------------|-----------|----------------------------|-----------|----------------|-----------------|----------------|----------|------------------|------------|------|---------------|------------|------|--------------|-------|
| Pretria    |             |           | Senten     | iced        |            | Assess<br>Intervie |           | Qualified or Meet Criteria |           | New Defendants |                 | New Defendants |          | Detention Orders |            |      |               | Disposed   |      | Release Type |       |
| <u>GPS</u> | Non-<br>GPS | <u>HA</u> | <u>GPS</u> | Non-<br>GPS | HA-<br>Sen | <u>PTS</u>         | Sentenced | <u>PTS</u>                 | Sentenced | <u>Total</u>   | <u>Indigent</u> | <u>Total</u>   | Indigent | <u>Type</u>      | <u>PTS</u> | Sen. | <u>Denied</u> | <u>PTS</u> | Sen. | Bond         | ROR   |
| 91         | 53          | 1         | 1          | 0           | 0          | 0                  | 0         | 0                          | 0         | 16             | 16              | 0              | 0        |                  | 3          | 0    | 0             | 8          | 0    | 14           | 2     |
|            |             |           |            |             |            |                    |           |                            |           |                |                 |                |          |                  |            |      |               |            |      |              |       |
|            |             |           |            |             |            |                    |           |                            |           |                |                 |                |          | FTA              | 0          | 0    | 0             |            |      |              |       |
|            |             |           |            |             |            |                    |           |                            |           |                |                 |                |          | <u>GPS</u>       | 0          | 0    | 0             |            |      |              |       |
|            |             |           |            |             |            |                    |           |                            |           |                |                 |                |          | <u>New</u>       | 1          | 0    | 0             |            |      |              |       |
|            |             |           |            |             |            |                    |           |                            |           |                |                 |                |          | <u>Drug</u>      | 1          | 0    | 0             |            |      |              |       |
|            |             |           |            |             |            |                    |           |                            |           |                |                 |                |          | Prog             | 1          | 0    | 0             |            |      |              |       |