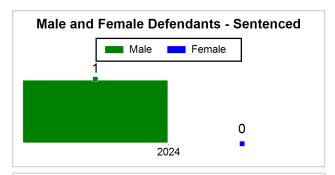

# St. Lucie County Pre-Trial Summary of Weekly Statistics

1/19/2024 10:00:21 AM

Week of: January 15, 2024

|            |             |           |            |             |            |                    |           |                            |           | Pretrial       |                 | Sentence       | ed       |                  |            |      |               |            |      | Pre          | trial |
|------------|-------------|-----------|------------|-------------|------------|--------------------|-----------|----------------------------|-----------|----------------|-----------------|----------------|----------|------------------|------------|------|---------------|------------|------|--------------|-------|
| Pretria    |             |           | Senten     | iced        |            | Assess<br>Intervie |           | Qualified or Meet Criteria |           | New Defendants |                 | New Defendants |          | Detention Orders |            |      |               | Disposed   |      | Release Type |       |
| <u>GPS</u> | Non-<br>GPS | <u>HA</u> | <u>GPS</u> | Non-<br>GPS | HA-<br>Sen | <u>PTS</u>         | Sentenced | <u>PTS</u>                 | Sentenced | <u>Total</u>   | <u>Indigent</u> | <u>Total</u>   | Indigent | <u>Type</u>      | <u>PTS</u> | Sen. | <u>Denied</u> | <u>PTS</u> | Sen. | Bond         | ROR   |
| 91         | 53          | 1         | 1          | 0           | 0          | 0                  | 0         | 0                          | 0         | 16             | 16              | 0              | 0        |                  | 3          | 0    | 0             | 8          | 0    | 14           | 2     |
|            |             |           |            |             |            |                    |           |                            |           |                |                 |                |          |                  |            |      |               |            |      |              |       |
|            |             |           |            |             |            |                    |           |                            |           |                |                 |                |          | FTA              | 0          | 0    | 0             |            |      |              |       |
|            |             |           |            |             |            |                    |           |                            |           |                |                 |                |          | <u>GPS</u>       | 0          | 0    | 0             |            |      |              |       |
|            |             |           |            |             |            |                    |           |                            |           |                |                 |                |          | <u>New</u>       | 1          | 0    | 0             |            |      |              |       |
|            |             |           |            |             |            |                    |           |                            |           |                |                 |                |          | <u>Drug</u>      | 1          | 0    | 0             |            |      |              |       |
|            |             |           |            |             |            |                    |           |                            |           |                |                 |                |          | Prog             | 1          | 0    | 0             |            |      |              |       |