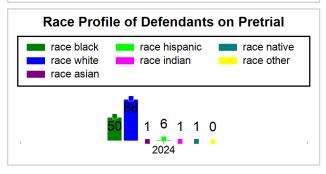

# St. Lucie County Pre-Trial Summary of Weekly Statistics

1/19/2024 10:00:21 AM

Week of: January 15, 2024

|            |             |           |            |             |            |                    |           |                            |           | Pretrial       |                 | Sentence       | ed       |                  |            |      |               |            |      | Pre          | trial |
|------------|-------------|-----------|------------|-------------|------------|--------------------|-----------|----------------------------|-----------|----------------|-----------------|----------------|----------|------------------|------------|------|---------------|------------|------|--------------|-------|
| Pretria    |             |           | Senten     | iced        |            | Assess<br>Intervie |           | Qualified or Meet Criteria |           | New Defendants |                 | New Defendants |          | Detention Orders |            |      |               | Disposed   |      | Release Type |       |
| <u>GPS</u> | Non-<br>GPS | <u>HA</u> | <u>GPS</u> | Non-<br>GPS | HA-<br>Sen | <u>PTS</u>         | Sentenced | <u>PTS</u>                 | Sentenced | <u>Total</u>   | <u>Indigent</u> | <u>Total</u>   | Indigent | <u>Type</u>      | <u>PTS</u> | Sen. | <u>Denied</u> | <u>PTS</u> | Sen. | Bond         | ROR   |
| 91         | 53          | 1         | 1          | 0           | 0          | 0                  | 0         | 0                          | 0         | 16             | 16              | 0              | 0        |                  | 3          | 0    | 0             | 8          | 0    | 14           | 2     |
|            |             |           |            |             |            |                    |           |                            |           |                |                 |                |          |                  |            |      |               |            |      |              |       |
|            |             |           |            |             |            |                    |           |                            |           |                |                 |                |          | FTA              | 0          | 0    | 0             |            |      |              |       |
|            |             |           |            |             |            |                    |           |                            |           |                |                 |                |          | <u>GPS</u>       | 0          | 0    | 0             |            |      |              |       |
|            |             |           |            |             |            |                    |           |                            |           |                |                 |                |          | <u>New</u>       | 1          | 0    | 0             |            |      |              |       |
|            |             |           |            |             |            |                    |           |                            |           |                |                 |                |          | <u>Drug</u>      | 1          | 0    | 0             |            |      |              |       |
|            |             |           |            |             |            |                    |           |                            |           |                |                 |                |          | Prog             | 1          | 0    | 0             |            |      |              |       |