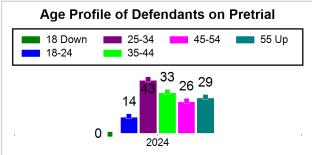

# St. Lucie County Pre-Trial Summary of Weekly Statistics

1/19/2024 10:00:21 AM

Week of: January 15, 2024

|            |             |           |            |             |            |                    |           |                            |           | Pretrial       |                 | Sentence       | ed       |                  |            |      |               |            |      | Pre          | trial |
|------------|-------------|-----------|------------|-------------|------------|--------------------|-----------|----------------------------|-----------|----------------|-----------------|----------------|----------|------------------|------------|------|---------------|------------|------|--------------|-------|
| Pretria    |             |           | Senten     | iced        |            | Assess<br>Intervie |           | Qualified or Meet Criteria |           | New Defendants |                 | New Defendants |          | Detention Orders |            |      |               | Disposed   |      | Release Type |       |
| <u>GPS</u> | Non-<br>GPS | <u>HA</u> | <u>GPS</u> | Non-<br>GPS | HA-<br>Sen | <u>PTS</u>         | Sentenced | <u>PTS</u>                 | Sentenced | <u>Total</u>   | <u>Indigent</u> | <u>Total</u>   | Indigent | <u>Type</u>      | <u>PTS</u> | Sen. | <u>Denied</u> | <u>PTS</u> | Sen. | Bond         | ROR   |
| 91         | 53          | 1         | 1          | 0           | 0          | 0                  | 0         | 0                          | 0         | 16             | 16              | 0              | 0        |                  | 3          | 0    | 0             | 8          | 0    | 14           | 2     |
|            |             |           |            |             |            |                    |           |                            |           |                |                 |                |          |                  |            |      |               |            |      |              |       |
|            |             |           |            |             |            |                    |           |                            |           |                |                 |                |          | FTA              | 0          | 0    | 0             |            |      |              |       |
|            |             |           |            |             |            |                    |           |                            |           |                |                 |                |          | <u>GPS</u>       | 0          | 0    | 0             |            |      |              |       |
|            |             |           |            |             |            |                    |           |                            |           |                |                 |                |          | <u>New</u>       | 1          | 0    | 0             |            |      |              |       |
|            |             |           |            |             |            |                    |           |                            |           |                |                 |                |          | <u>Drug</u>      | 1          | 0    | 0             |            |      |              |       |
|            |             |           |            |             |            |                    |           |                            |           |                |                 |                |          | Prog             | 1          | 0    | 0             |            |      |              |       |