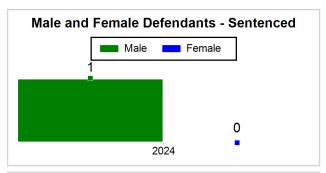

# St. Lucie County Pre-Trial Summary of Weekly Statistics

1/26/2024 8:16:20 AM

Week of: January 22, 2024

|            |                                  |           |                 |                            |            |                |           |                |           | Pretrial         |                 | Sentence     | ed              | ]           |            |        |               |            |      | Pre  | trial |
|------------|----------------------------------|-----------|-----------------|----------------------------|------------|----------------|-----------|----------------|-----------|------------------|-----------------|--------------|-----------------|-------------|------------|--------|---------------|------------|------|------|-------|
| Pretrial   | Sentenced Assessed / Interviewed |           | Qualified or Me | Qualified or Meet Criteria |            | New Defendants |           | New Defendants |           | Detention Orders |                 |              | Disposed        |             | Releas     | е Туре |               |            |      |      |       |
| <u>GPS</u> | Non-<br>GPS                      | <u>HA</u> | <u>GPS</u>      | Non-<br>GPS                | HA-<br>Sen | <u>PTS</u>     | Sentenced | <u>PTS</u>     | Sentenced | <u>Total</u>     | <u>Indigent</u> | <u>Total</u> | <u>Indigent</u> | <u>Type</u> | <u>PTS</u> | Sen.   | <u>Denied</u> | <u>PTS</u> | Sen. | Bond | ROR   |
| 98         | 58                               | 1         | 1               | 0                          | 0          | 0              | 0         | 0              | 0         | 17               | 16              | 0            | 0               |             | 3          | 0      | 0             | 5          | 0    | 11   | 6     |
|            |                                  |           |                 |                            |            |                |           |                |           |                  |                 |              |                 |             |            |        |               |            |      |      |       |
|            |                                  |           |                 |                            |            |                |           |                |           |                  |                 |              |                 | <u>FTA</u>  | 0          | 0      | 0             |            |      |      |       |
|            |                                  |           |                 |                            |            |                |           |                |           |                  |                 |              |                 | <u>GPS</u>  | 0          | 0      | 0             |            |      |      |       |
|            |                                  |           |                 |                            |            |                |           |                |           |                  |                 |              |                 | <u>New</u>  | 0          | 0      | 0             |            |      |      |       |
|            |                                  |           |                 |                            |            |                |           |                |           |                  |                 |              |                 | <u>Drug</u> | 1          | 0      | 0             |            |      |      |       |
|            |                                  |           |                 |                            |            |                |           |                |           |                  |                 |              |                 | Prog        | 2          | 0      | 0             |            |      |      |       |