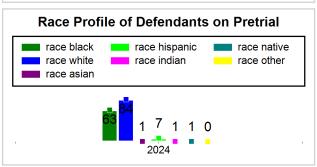

# St. Lucie County Pre-Trial Summary of Weekly Statistics

1/26/2024 8:16:20 AM

Week of: January 22, 2024

|            |                                  |           |                 |                            |            |                |           |                |           | Pretrial         |                 | Sentence     | ed              | ]           |            |        |               |            |      | Pre  | trial |
|------------|----------------------------------|-----------|-----------------|----------------------------|------------|----------------|-----------|----------------|-----------|------------------|-----------------|--------------|-----------------|-------------|------------|--------|---------------|------------|------|------|-------|
| Pretrial   | Sentenced Assessed / Interviewed |           | Qualified or Me | Qualified or Meet Criteria |            | New Defendants |           | New Defendants |           | Detention Orders |                 |              | Disposed        |             | Releas     | е Туре |               |            |      |      |       |
| <u>GPS</u> | Non-<br>GPS                      | <u>HA</u> | <u>GPS</u>      | Non-<br>GPS                | HA-<br>Sen | <u>PTS</u>     | Sentenced | <u>PTS</u>     | Sentenced | <u>Total</u>     | <u>Indigent</u> | <u>Total</u> | <u>Indigent</u> | <u>Type</u> | <u>PTS</u> | Sen.   | <u>Denied</u> | <u>PTS</u> | Sen. | Bond | ROR   |
| 98         | 58                               | 1         | 1               | 0                          | 0          | 0              | 0         | 0              | 0         | 17               | 16              | 0            | 0               |             | 3          | 0      | 0             | 5          | 0    | 11   | 6     |
|            |                                  |           |                 |                            |            |                |           |                |           |                  |                 |              |                 |             |            |        |               |            |      |      |       |
|            |                                  |           |                 |                            |            |                |           |                |           |                  |                 |              |                 | <u>FTA</u>  | 0          | 0      | 0             |            |      |      |       |
|            |                                  |           |                 |                            |            |                |           |                |           |                  |                 |              |                 | <u>GPS</u>  | 0          | 0      | 0             |            |      |      |       |
|            |                                  |           |                 |                            |            |                |           |                |           |                  |                 |              |                 | <u>New</u>  | 0          | 0      | 0             |            |      |      |       |
|            |                                  |           |                 |                            |            |                |           |                |           |                  |                 |              |                 | <u>Drug</u> | 1          | 0      | 0             |            |      |      |       |
|            |                                  |           |                 |                            |            |                |           |                |           |                  |                 |              |                 | Prog        | 2          | 0      | 0             |            |      |      |       |