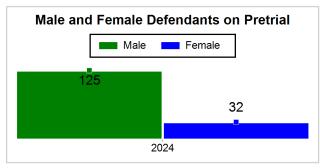

# St. Lucie County Pre-Trial Summary of Weekly Statistics

1/26/2024 8:16:20 AM

Week of: January 22, 2024

|            |                                  |           |                 |                            |            |                |           |                |           | Pretrial         |                 | Sentence     | ed              | ]           |            |        |               |            |      | Pre  | trial |
|------------|----------------------------------|-----------|-----------------|----------------------------|------------|----------------|-----------|----------------|-----------|------------------|-----------------|--------------|-----------------|-------------|------------|--------|---------------|------------|------|------|-------|
| Pretrial   | Sentenced Assessed / Interviewed |           | Qualified or Me | Qualified or Meet Criteria |            | New Defendants |           | New Defendants |           | Detention Orders |                 |              | Disposed        |             | Releas     | е Туре |               |            |      |      |       |
| <u>GPS</u> | Non-<br>GPS                      | <u>HA</u> | <u>GPS</u>      | Non-<br>GPS                | HA-<br>Sen | <u>PTS</u>     | Sentenced | <u>PTS</u>     | Sentenced | <u>Total</u>     | <u>Indigent</u> | <u>Total</u> | <u>Indigent</u> | <u>Type</u> | <u>PTS</u> | Sen.   | <u>Denied</u> | <u>PTS</u> | Sen. | Bond | ROR   |
| 98         | 58                               | 1         | 1               | 0                          | 0          | 0              | 0         | 0              | 0         | 17               | 16              | 0            | 0               |             | 3          | 0      | 0             | 5          | 0    | 11   | 6     |
|            |                                  |           |                 |                            |            |                |           |                |           |                  |                 |              |                 |             |            |        |               |            |      |      |       |
|            |                                  |           |                 |                            |            |                |           |                |           |                  |                 |              |                 | <u>FTA</u>  | 0          | 0      | 0             |            |      |      |       |
|            |                                  |           |                 |                            |            |                |           |                |           |                  |                 |              |                 | <u>GPS</u>  | 0          | 0      | 0             |            |      |      |       |
|            |                                  |           |                 |                            |            |                |           |                |           |                  |                 |              |                 | <u>New</u>  | 0          | 0      | 0             |            |      |      |       |
|            |                                  |           |                 |                            |            |                |           |                |           |                  |                 |              |                 | <u>Drug</u> | 1          | 0      | 0             |            |      |      |       |
|            |                                  |           |                 |                            |            |                |           |                |           |                  |                 |              |                 | Prog        | 2          | 0      | 0             |            |      |      |       |