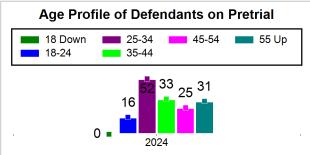

# St. Lucie County Pre-Trial Summary of Weekly Statistics

1/26/2024 8:16:20 AM

Week of: January 22, 2024

|            |                                  |           |                 |                            |            |                |           |                |           | Pretrial         |                 | Sentence     | ed              | ]           |            |        |               |            |      | Pre  | trial |
|------------|----------------------------------|-----------|-----------------|----------------------------|------------|----------------|-----------|----------------|-----------|------------------|-----------------|--------------|-----------------|-------------|------------|--------|---------------|------------|------|------|-------|
| Pretrial   | Sentenced Assessed / Interviewed |           | Qualified or Me | Qualified or Meet Criteria |            | New Defendants |           | New Defendants |           | Detention Orders |                 |              | Disposed        |             | Releas     | е Туре |               |            |      |      |       |
| <u>GPS</u> | Non-<br>GPS                      | <u>HA</u> | <u>GPS</u>      | Non-<br>GPS                | HA-<br>Sen | <u>PTS</u>     | Sentenced | <u>PTS</u>     | Sentenced | <u>Total</u>     | <u>Indigent</u> | <u>Total</u> | <u>Indigent</u> | <u>Type</u> | <u>PTS</u> | Sen.   | <u>Denied</u> | <u>PTS</u> | Sen. | Bond | ROR   |
| 98         | 58                               | 1         | 1               | 0                          | 0          | 0              | 0         | 0              | 0         | 17               | 16              | 0            | 0               |             | 3          | 0      | 0             | 5          | 0    | 11   | 6     |
|            |                                  |           |                 |                            |            |                |           |                |           |                  |                 |              |                 |             |            |        |               |            |      |      |       |
|            |                                  |           |                 |                            |            |                |           |                |           |                  |                 |              |                 | <u>FTA</u>  | 0          | 0      | 0             |            |      |      |       |
|            |                                  |           |                 |                            |            |                |           |                |           |                  |                 |              |                 | <u>GPS</u>  | 0          | 0      | 0             |            |      |      |       |
|            |                                  |           |                 |                            |            |                |           |                |           |                  |                 |              |                 | <u>New</u>  | 0          | 0      | 0             |            |      |      |       |
|            |                                  |           |                 |                            |            |                |           |                |           |                  |                 |              |                 | <u>Drug</u> | 1          | 0      | 0             |            |      |      |       |
|            |                                  |           |                 |                            |            |                |           |                |           |                  |                 |              |                 | Prog        | 2          | 0      | 0             |            |      |      |       |