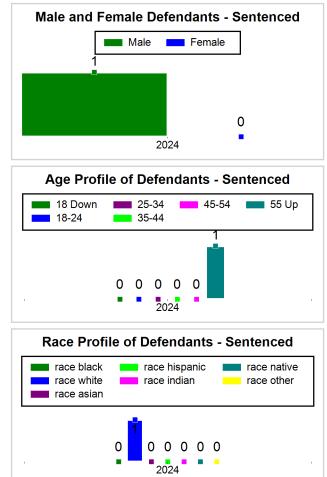

#### 2/2/2024 10:20:33 AM

Summary of Weekly Statistics

Week of: January 29, 2024

|        |                    |           |            |                    |                          |                    |                  |                |              | Pretrial     |          | Sentence     | ed       |             |         |             |               |         |             | Pre    | trial      |
|--------|--------------------|-----------|------------|--------------------|--------------------------|--------------------|------------------|----------------|--------------|--------------|----------|--------------|----------|-------------|---------|-------------|---------------|---------|-------------|--------|------------|
| Pretri | al                 |           | Senten     | ced                |                          | Assess<br>Intervie |                  | Qualified or M | eet Criteria | New Defe     | endants  | New Def      | endants  | Detent      | ion Ord | ers         |               | Dispose | əd          | Releas | е Туре     |
| GPS    | <u>Non-</u><br>GPS | <u>HA</u> | <u>GPS</u> | <u>Non-</u><br>GPS | <u>HA-</u><br><u>Sen</u> | PTS                | <u>Sentenced</u> | <u>PTS</u>     | Sentenced    | <u>Total</u> | Indigent | <u>Total</u> | Indigent | <u>Type</u> | PTS     | <u>Sen.</u> | <u>Denied</u> | PTS     | <u>Sen.</u> | Bond   | <u>ROR</u> |
| 9      | 1 54               | 2         | 1          | 0                  | 0                        | 0                  | 0                | 0              | 0            | 11           | 10       | 0            | 0        |             | 2       | 0           | 0             | 20      | 0           | 10     | 0          |
|        |                    |           |            |                    |                          |                    |                  |                |              |              |          |              |          |             |         |             |               |         |             |        |            |
|        |                    |           |            |                    |                          |                    |                  |                |              |              |          |              |          | <u>FTA</u>  | 0       | 0           | 0             |         |             |        |            |
|        |                    |           |            |                    |                          |                    |                  |                |              |              |          |              |          | <u>GPS</u>  | 0       | 0           | 0             |         |             |        |            |
|        |                    |           |            |                    |                          |                    |                  |                |              |              |          |              |          | <u>New</u>  | 0       | 0           | 0             |         |             |        |            |
|        |                    |           |            |                    |                          |                    |                  |                |              |              |          |              |          | <u>Drug</u> | 1       | 0           | 0             |         |             |        |            |
|        |                    |           |            |                    |                          |                    |                  |                |              |              |          |              |          | <u>Prog</u> | 1       | 0           | 0             |         |             |        |            |