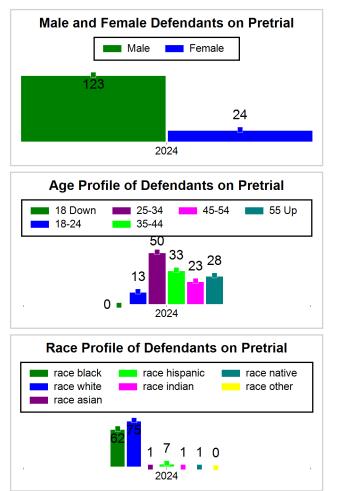

#### 2/2/2024 10:20:33 AM

Summary of Weekly Statistics

Week of: January 29, 2024

|        |                    |           |            |                    |                          |                    |                  |                |              | Pretrial     |          | Sentence     | ed       |             |         |             |               |         |             | Pre    | trial      |
|--------|--------------------|-----------|------------|--------------------|--------------------------|--------------------|------------------|----------------|--------------|--------------|----------|--------------|----------|-------------|---------|-------------|---------------|---------|-------------|--------|------------|
| Pretri | al                 |           | Senten     | ced                |                          | Assess<br>Intervie |                  | Qualified or M | eet Criteria | New Defe     | endants  | New Def      | endants  | Detent      | ion Ord | ers         |               | Dispose | əd          | Releas | е Туре     |
| GPS    | <u>Non-</u><br>GPS | <u>HA</u> | <u>GPS</u> | <u>Non-</u><br>GPS | <u>HA-</u><br><u>Sen</u> | PTS                | <u>Sentenced</u> | <u>PTS</u>     | Sentenced    | <u>Total</u> | Indigent | <u>Total</u> | Indigent | <u>Type</u> | PTS     | <u>Sen.</u> | <u>Denied</u> | PTS     | <u>Sen.</u> | Bond   | <u>ROR</u> |
| 9      | 1 54               | 2         | 1          | 0                  | 0                        | 0                  | 0                | 0              | 0            | 11           | 10       | 0            | 0        |             | 2       | 0           | 0             | 20      | 0           | 10     | 0          |
|        |                    |           |            |                    |                          |                    |                  |                |              |              |          |              |          |             |         |             |               |         |             |        |            |
|        |                    |           |            |                    |                          |                    |                  |                |              |              |          |              |          | <u>FTA</u>  | 0       | 0           | 0             |         |             |        |            |
|        |                    |           |            |                    |                          |                    |                  |                |              |              |          |              |          | <u>GPS</u>  | 0       | 0           | 0             |         |             |        |            |
|        |                    |           |            |                    |                          |                    |                  |                |              |              |          |              |          | <u>New</u>  | 0       | 0           | 0             |         |             |        |            |
|        |                    |           |            |                    |                          |                    |                  |                |              |              |          |              |          | <u>Drug</u> | 1       | 0           | 0             |         |             |        |            |
|        |                    |           |            |                    |                          |                    |                  |                |              |              |          |              |          | <u>Prog</u> | 1       | 0           | 0             |         |             |        |            |