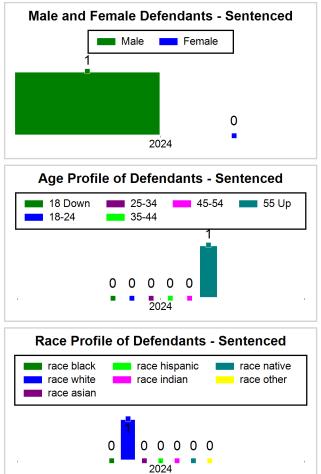

#### 5/3/2024 12:09:25 PM

Summary of Weekly Statistics

Week of: April 29, 2024

|            |                    |           |            |                    |                           |     |                            |            |                  | Pretrial     |                | Sentence     | ed               |             |     |             |               |     |              | Pre  | trial      |
|------------|--------------------|-----------|------------|--------------------|---------------------------|-----|----------------------------|------------|------------------|--------------|----------------|--------------|------------------|-------------|-----|-------------|---------------|-----|--------------|------|------------|
| Pretria    | Pretrial           |           |            |                    | Assessed /<br>Interviewed |     | Qualified or Meet Criteria |            | New Defendants   |              | New Defendants |              | Detention Orders |             |     |             | Disposed      |     | Release Type |      |            |
| <u>GPS</u> | <u>Non-</u><br>GPS | <u>HA</u> | <u>GPS</u> | <u>Non-</u><br>GPS | <u>HA-</u><br>Sen         | PTS | <u>Sentenced</u>           | <u>PTS</u> | <u>Sentenced</u> | <u>Total</u> | Indigent       | <u>Total</u> | Indigent         | <u>Type</u> | PTS | <u>Sen.</u> | <u>Denied</u> | PTS | <u>Sen.</u>  | Bond | <u>ROR</u> |
| 88         | 53                 | 3         | 1          | 0                  | 0                         | 0   | 0                          | C          | 0                | 9            | 7              | 0            | 0                |             | 1   | 0           | 0             | 14  | 0            | 8    | 1          |
|            |                    |           |            |                    |                           |     |                            |            |                  |              |                |              |                  |             |     |             |               |     |              |      |            |
|            |                    |           |            |                    |                           |     |                            |            |                  |              |                |              |                  | <u>FTA</u>  | 0   | 0           | 0             |     |              |      |            |
|            |                    |           |            |                    |                           |     |                            |            |                  |              |                |              |                  | <u>GPS</u>  | 0   | 0           | 0             |     |              |      |            |
|            |                    |           |            |                    |                           |     |                            |            |                  |              |                |              |                  | <u>New</u>  | 0   | 0           | 0             |     |              |      |            |
|            |                    |           |            |                    |                           |     |                            |            |                  |              |                |              |                  | <u>Drug</u> | 1   | 0           | 0             |     |              |      |            |
|            |                    |           |            |                    |                           |     |                            |            |                  |              |                |              |                  | Prog        | 0   | 0           | 0             |     |              |      |            |