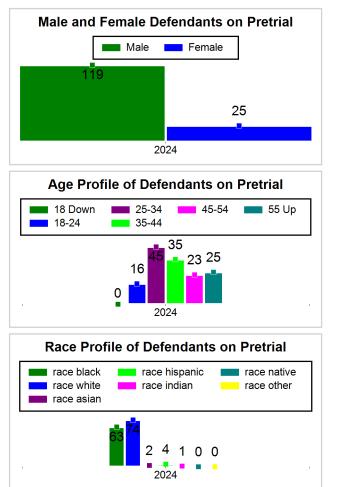

#### 5/3/2024 12:09:25 PM

Summary of Weekly Statistics

Week of: April 29, 2024

|            |                    |           |            |                    |                           |     |                            |            |                  | Pretrial     |                | Sentence     | ed               |             |     |             |               |     |              | Pre  | trial      |
|------------|--------------------|-----------|------------|--------------------|---------------------------|-----|----------------------------|------------|------------------|--------------|----------------|--------------|------------------|-------------|-----|-------------|---------------|-----|--------------|------|------------|
| Pretria    | Pretrial           |           |            |                    | Assessed /<br>Interviewed |     | Qualified or Meet Criteria |            | New Defendants   |              | New Defendants |              | Detention Orders |             |     |             | Disposed      |     | Release Type |      |            |
| <u>GPS</u> | <u>Non-</u><br>GPS | <u>HA</u> | <u>GPS</u> | <u>Non-</u><br>GPS | <u>HA-</u><br>Sen         | PTS | <u>Sentenced</u>           | <u>PTS</u> | <u>Sentenced</u> | <u>Total</u> | Indigent       | <u>Total</u> | Indigent         | <u>Type</u> | PTS | <u>Sen.</u> | <u>Denied</u> | PTS | <u>Sen.</u>  | Bond | <u>ROR</u> |
| 88         | 53                 | 3         | 1          | 0                  | 0                         | 0   | 0                          | C          | 0                | 9            | 7              | 0            | 0                |             | 1   | 0           | 0             | 14  | 0            | 8    | 1          |
|            |                    |           |            |                    |                           |     |                            |            |                  |              |                |              |                  |             |     |             |               |     |              |      |            |
|            |                    |           |            |                    |                           |     |                            |            |                  |              |                |              |                  | <u>FTA</u>  | 0   | 0           | 0             |     |              |      |            |
|            |                    |           |            |                    |                           |     |                            |            |                  |              |                |              |                  | <u>GPS</u>  | 0   | 0           | 0             |     |              |      |            |
|            |                    |           |            |                    |                           |     |                            |            |                  |              |                |              |                  | <u>New</u>  | 0   | 0           | 0             |     |              |      |            |
|            |                    |           |            |                    |                           |     |                            |            |                  |              |                |              |                  | <u>Drug</u> | 1   | 0           | 0             |     |              |      |            |
|            |                    |           |            |                    |                           |     |                            |            |                  |              |                |              |                  | Prog        | 0   | 0           | 0             |     |              |      |            |