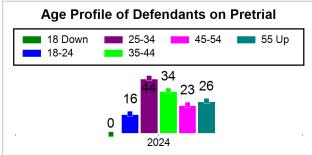

| STD         | 562023CT002513 | DRIVING UNDER THE INFLUENCE - IMPAIRMENT - BLOOD OR BREATH A(1)                                                            | 12/10/2023 | Cash Bond      | 12/10/2023 | Drug Test      | Granted           |
|                                  |             |                |                                                                                                                            |            |                |            |                |                   |
| QUINN,BRIAN,JOSEPH               | STD         | 562024CT000828 | DUI - DUI ALCOHOL OR DRUG<br>3RD VIOL/CONV OUTSIDE 10YR<br>(1); MOVING TRAF VIOL-DWLSR<br>OR REVOCATION EQUIV<br>STATUS(1) |            | Surety<br>Bond | 4/21/2024  | Prog Viol      | Granted           |