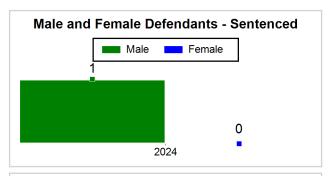

| STD         | 562023CT002513 | DRIVING UNDER THE INFLUENCE - IMPAIRMENT - BLOOD OR BREATH A(1)                                                            | 12/10/2023 | Cash Bond      | 12/10/2023 | Drug Test      | Granted           |
|                                  |             |                |                                                                                                                            |            |                |            |                |                   |
| QUINN,BRIAN,JOSEPH               | STD         | 562024CT000828 | DUI - DUI ALCOHOL OR DRUG<br>3RD VIOL/CONV OUTSIDE 10YR<br>(1); MOVING TRAF VIOL-DWLSR<br>OR REVOCATION EQUIV<br>STATUS(1) |            | Surety<br>Bond | 4/21/2024  | Prog Viol      | Granted           |