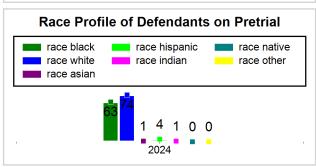

| STD         | 562023CT002513 | DRIVING UNDER THE INFLUENCE - IMPAIRMENT - BLOOD OR BREATH A(1)                                                            | 12/10/2023 | Cash Bond      | 12/10/2023 | Drug Test      | Granted           |
|                                  |             |                |                                                                                                                            |            |                |            |                |                   |
| QUINN,BRIAN,JOSEPH               | STD         | 562024CT000828 | DUI - DUI ALCOHOL OR DRUG<br>3RD VIOL/CONV OUTSIDE 10YR<br>(1); MOVING TRAF VIOL-DWLSR<br>OR REVOCATION EQUIV<br>STATUS(1) |            | Surety<br>Bond | 4/21/2024  | Prog Viol      | Granted           |