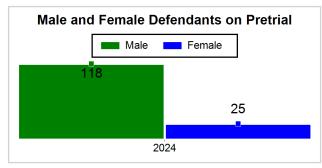

| STD         | 562023CT002513 | DRIVING UNDER THE INFLUENCE - IMPAIRMENT - BLOOD OR BREATH A(1)                                                            | 12/10/2023 | Cash Bond      | 12/10/2023 | Drug Test      | Granted           |
|                                  |             |                |                                                                                                                            |            |                |            |                |                   |
| QUINN,BRIAN,JOSEPH               | STD         | 562024CT000828 | DUI - DUI ALCOHOL OR DRUG<br>3RD VIOL/CONV OUTSIDE 10YR<br>(1); MOVING TRAF VIOL-DWLSR<br>OR REVOCATION EQUIV<br>STATUS(1) |            | Surety<br>Bond | 4/21/2024  | Prog Viol      | Granted           |