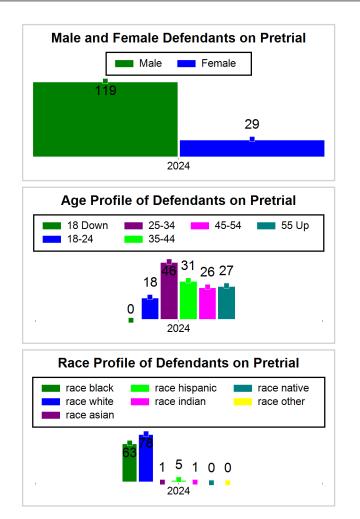

#### 5/17/2024 1:51:18 PM

Summary of Weekly Statistics

Week of: May 13, 2024

|            |                    |           |            |                    |                          |                    |                  |                |                  | Pretrial     |          | Sentence     | ed       |             |         |             |               |            |             | Pre    | etrial     |
|------------|--------------------|-----------|------------|--------------------|--------------------------|--------------------|------------------|----------------|------------------|--------------|----------|--------------|----------|-------------|---------|-------------|---------------|------------|-------------|--------|------------|
| Pretria    | I                  |           | Senten     | ced                |                          | Assess<br>Intervie |                  | Qualified or N | leet Criteria    | New Defe     | endants  | New Def      | endants  | Detent      | ion Ord | ers         |               | Dispos     | ed          | Releas | е Туре     |
| <u>GPS</u> | <u>Non-</u><br>GPS | <u>HA</u> | <u>GPS</u> | <u>Non-</u><br>GPS | <u>HA-</u><br><u>Sen</u> | PTS                | <u>Sentenced</u> | <u>PTS</u>     | <u>Sentenced</u> | <u>Total</u> | Indigent | <u>Total</u> | Indigent | <u>Type</u> | PTS     | <u>Sen.</u> | <u>Denied</u> | <u>PTS</u> | <u>Sen.</u> | Bond   | <u>ROR</u> |
| 90         | 53                 | 5         | 1          | 0                  | 0                        | 0                  | 0                | (              | 0 0              | 15           | 11       | 0            | 0        |             | 0       | 0           | 0             | 6          | 0           | 11     | 4          |
|            |                    |           |            |                    |                          |                    |                  |                |                  |              |          |              |          |             |         |             |               |            |             |        |            |
|            |                    |           |            |                    |                          |                    |                  |                |                  |              |          |              |          | <u>FTA</u>  | 0       | 0           | 0             |            |             |        |            |
|            |                    |           |            |                    |                          |                    |                  |                |                  |              |          |              |          | <u>GPS</u>  | 0       | 0           | 0             |            |             |        |            |
|            |                    |           |            |                    |                          |                    |                  |                |                  |              |          |              |          | <u>New</u>  | 0       | 0           | 0             |            |             |        |            |
|            |                    |           |            |                    |                          |                    |                  |                |                  |              |          |              |          | <u>Drug</u> | 0       | 0           | 0             |            |             |        |            |
|            |                    |           |            |                    |                          |                    |                  |                |                  |              |          |              |          | Prog        | 0       | 0           | 0             |            |             |        |            |