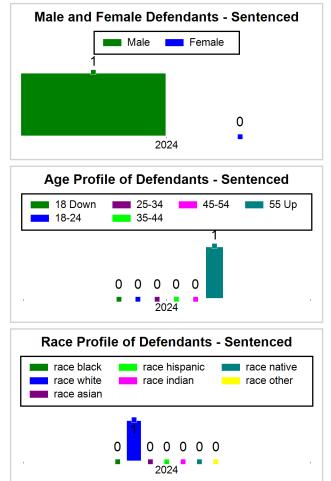

#### 5/17/2024 1:51:18 PM

Summary of Weekly Statistics

Week of: May 13, 2024

|            |                    |           |            |                    |                          |                    |                  |                |                  | Pretrial     |          | Sentence     | ed       |             |         |             |               |            |             | Pre    | etrial     |
|------------|--------------------|-----------|------------|--------------------|--------------------------|--------------------|------------------|----------------|------------------|--------------|----------|--------------|----------|-------------|---------|-------------|---------------|------------|-------------|--------|------------|
| Pretria    | I                  |           | Senten     | ced                |                          | Assess<br>Intervie |                  | Qualified or N | leet Criteria    | New Defe     | endants  | New Def      | endants  | Detent      | ion Ord | ers         |               | Dispos     | ed          | Releas | е Туре     |
| <u>GPS</u> | <u>Non-</u><br>GPS | <u>HA</u> | <u>GPS</u> | <u>Non-</u><br>GPS | <u>HA-</u><br><u>Sen</u> | PTS                | <u>Sentenced</u> | <u>PTS</u>     | <u>Sentenced</u> | <u>Total</u> | Indigent | <u>Total</u> | Indigent | <u>Type</u> | PTS     | <u>Sen.</u> | <u>Denied</u> | <u>PTS</u> | <u>Sen.</u> | Bond   | <u>ROR</u> |
| 90         | 53                 | 5         | 1          | 0                  | 0                        | 0                  | 0                | (              | 0 0              | 15           | 11       | 0            | 0        |             | 0       | 0           | 0             | 6          | 0           | 11     | 4          |
|            |                    |           |            |                    |                          |                    |                  |                |                  |              |          |              |          |             |         |             |               |            |             |        |            |
|            |                    |           |            |                    |                          |                    |                  |                |                  |              |          |              |          | <u>FTA</u>  | 0       | 0           | 0             |            |             |        |            |
|            |                    |           |            |                    |                          |                    |                  |                |                  |              |          |              |          | <u>GPS</u>  | 0       | 0           | 0             |            |             |        |            |
|            |                    |           |            |                    |                          |                    |                  |                |                  |              |          |              |          | <u>New</u>  | 0       | 0           | 0             |            |             |        |            |
|            |                    |           |            |                    |                          |                    |                  |                |                  |              |          |              |          | <u>Drug</u> | 0       | 0           | 0             |            |             |        |            |
|            |                    |           |            |                    |                          |                    |                  |                |                  |              |          |              |          | Prog        | 0       | 0           | 0             |            |             |        |            |