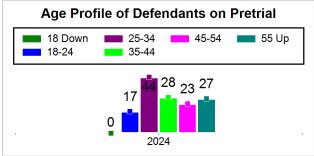

# St. Lucie County Pre-Trial Summary of Weekly Statistics

5/24/2024 9:37:09 AM

Week of: May 20, 2024

|            |             |           |            |             |            |                    |           |                 |              | Pretrial     |                 | Sentence     | ed              |             |            |      |               |            |      | Pre    | trial  |
|------------|-------------|-----------|------------|-------------|------------|--------------------|-----------|-----------------|--------------|--------------|-----------------|--------------|-----------------|-------------|------------|------|---------------|------------|------|--------|--------|
| Pretria    |             |           | Senten     | ced         |            | Assess<br>Intervie |           | Qualified or Me | eet Criteria | New Defe     | endants         | New Def      | endants         | Detenti     | ion Orde   | ers  |               | Dispose    | ed   | Releas | е Туре |
| <u>GPS</u> | Non-<br>GPS | <u>HA</u> | <u>GPS</u> | Non-<br>GPS | HA-<br>Sen | <u>PTS</u>         | Sentenced | <u>PTS</u>      | Sentenced    | <u>Total</u> | <u>Indigent</u> | <u>Total</u> | <u>Indigent</u> | <u>Type</u> | <u>PTS</u> | Sen. | <u>Denied</u> | <u>PTS</u> | Sen. | Bond   | ROR    |
| 84         | 50          | 5         | 2          | 0           | 0          | 0                  | 0         | 0               | 0            | 12           | 12              | 0            | 0               |             | 7          | 0    | 0             | 10         | 0    | 11     | 1      |
|            |             |           |            |             |            |                    |           |                 |              |              |                 |              |                 |             |            |      |               |            |      |        |        |
|            |             |           |            |             |            |                    |           |                 |              |              |                 |              |                 | FTA         | 0          | 0    | 0             |            |      |        |        |
|            |             |           |            |             |            |                    |           |                 |              |              |                 |              |                 | <u>GPS</u>  | 0          | 0    | 0             |            |      |        |        |
|            |             |           |            |             |            |                    |           |                 |              |              |                 |              |                 | New         | 0          | 0    | 0             |            |      |        |        |
|            |             |           |            |             |            |                    |           |                 |              |              |                 |              |                 | <u>Drug</u> | 5          | 0    | 0             |            |      |        |        |
|            |             |           |            |             |            |                    |           |                 |              |              |                 |              |                 | Prog        | 2          | 0    | 0             |            |      |        |        |