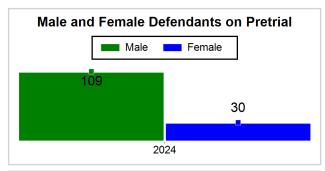

# St. Lucie County Pre-Trial Summary of Weekly Statistics

5/24/2024 9:37:09 AM

Week of: May 20, 2024

|            |             |           |            |             |            |                    |           |                 |              | Pretrial     |                 | Sentence     | ed              |             |            |      |               |            |      | Pre    | trial  |
|------------|-------------|-----------|------------|-------------|------------|--------------------|-----------|-----------------|--------------|--------------|-----------------|--------------|-----------------|-------------|------------|------|---------------|------------|------|--------|--------|
| Pretria    |             |           | Senten     | ced         |            | Assess<br>Intervie |           | Qualified or Me | eet Criteria | New Defe     | endants         | New Def      | endants         | Detenti     | ion Orde   | ers  |               | Dispose    | ed   | Releas | е Туре |
| <u>GPS</u> | Non-<br>GPS | <u>HA</u> | <u>GPS</u> | Non-<br>GPS | HA-<br>Sen | <u>PTS</u>         | Sentenced | <u>PTS</u>      | Sentenced    | <u>Total</u> | <u>Indigent</u> | <u>Total</u> | <u>Indigent</u> | <u>Type</u> | <u>PTS</u> | Sen. | <u>Denied</u> | <u>PTS</u> | Sen. | Bond   | ROR    |
| 84         | 50          | 5         | 2          | 0           | 0          | 0                  | 0         | 0               | 0            | 12           | 12              | 0            | 0               |             | 7          | 0    | 0             | 10         | 0    | 11     | 1      |
|            |             |           |            |             |            |                    |           |                 |              |              |                 |              |                 |             |            |      |               |            |      |        |        |
|            |             |           |            |             |            |                    |           |                 |              |              |                 |              |                 | FTA         | 0          | 0    | 0             |            |      |        |        |
|            |             |           |            |             |            |                    |           |                 |              |              |                 |              |                 | <u>GPS</u>  | 0          | 0    | 0             |            |      |        |        |
|            |             |           |            |             |            |                    |           |                 |              |              |                 |              |                 | New         | 0          | 0    | 0             |            |      |        |        |
|            |             |           |            |             |            |                    |           |                 |              |              |                 |              |                 | <u>Drug</u> | 5          | 0    | 0             |            |      |        |        |
|            |             |           |            |             |            |                    |           |                 |              |              |                 |              |                 | Prog        | 2          | 0    | 0             |            |      |        |        |