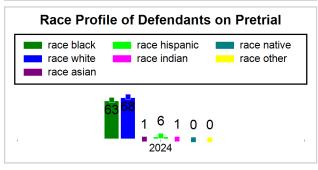

# St. Lucie County Pre-Trial Summary of Weekly Statistics

5/24/2024 9:37:09 AM

Week of: May 20, 2024

|            |             |           |            |             |            |                    |           |                 |              | Pretrial     |                 | Sentence     | ed              |             |            |      |               |            |      | Pre    | trial  |
|------------|-------------|-----------|------------|-------------|------------|--------------------|-----------|-----------------|--------------|--------------|-----------------|--------------|-----------------|-------------|------------|------|---------------|------------|------|--------|--------|
| Pretria    |             |           | Senten     | ced         |            | Assess<br>Intervie |           | Qualified or Me | eet Criteria | New Defe     | endants         | New Def      | endants         | Detenti     | ion Orde   | ers  |               | Dispose    | ed   | Releas | е Туре |
| <u>GPS</u> | Non-<br>GPS | <u>HA</u> | <u>GPS</u> | Non-<br>GPS | HA-<br>Sen | <u>PTS</u>         | Sentenced | <u>PTS</u>      | Sentenced    | <u>Total</u> | <u>Indigent</u> | <u>Total</u> | <u>Indigent</u> | <u>Type</u> | <u>PTS</u> | Sen. | <u>Denied</u> | <u>PTS</u> | Sen. | Bond   | ROR    |
| 84         | 50          | 5         | 2          | 0           | 0          | 0                  | 0         | 0               | 0            | 12           | 12              | 0            | 0               |             | 7          | 0    | 0             | 10         | 0    | 11     | 1      |
|            |             |           |            |             |            |                    |           |                 |              |              |                 |              |                 |             |            |      |               |            |      |        |        |
|            |             |           |            |             |            |                    |           |                 |              |              |                 |              |                 | FTA         | 0          | 0    | 0             |            |      |        |        |
|            |             |           |            |             |            |                    |           |                 |              |              |                 |              |                 | <u>GPS</u>  | 0          | 0    | 0             |            |      |        |        |
|            |             |           |            |             |            |                    |           |                 |              |              |                 |              |                 | New         | 0          | 0    | 0             |            |      |        |        |
|            |             |           |            |             |            |                    |           |                 |              |              |                 |              |                 | <u>Drug</u> | 5          | 0    | 0             |            |      |        |        |
|            |             |           |            |             |            |                    |           |                 |              |              |                 |              |                 | Prog        | 2          | 0    | 0             |            |      |        |        |