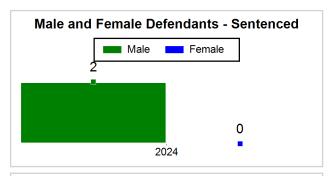

# St. Lucie County Pre-Trial Summary of Weekly Statistics

5/24/2024 9:37:09 AM

Week of: May 20, 2024

|            |             |           |            |             |            |                    |           |                 |              | Pretrial     |                 | Sentence     | ed              |             |            |      |               |            |      | Pre    | trial  |
|------------|-------------|-----------|------------|-------------|------------|--------------------|-----------|-----------------|--------------|--------------|-----------------|--------------|-----------------|-------------|------------|------|---------------|------------|------|--------|--------|
| Pretria    |             |           | Senten     | ced         |            | Assess<br>Intervie |           | Qualified or Me | eet Criteria | New Defe     | endants         | New Def      | endants         | Detenti     | ion Orde   | ers  |               | Dispose    | ed   | Releas | е Туре |
| <u>GPS</u> | Non-<br>GPS | <u>HA</u> | <u>GPS</u> | Non-<br>GPS | HA-<br>Sen | <u>PTS</u>         | Sentenced | <u>PTS</u>      | Sentenced    | <u>Total</u> | <u>Indigent</u> | <u>Total</u> | <u>Indigent</u> | <u>Type</u> | <u>PTS</u> | Sen. | <u>Denied</u> | <u>PTS</u> | Sen. | Bond   | ROR    |
| 84         | 50          | 5         | 2          | 0           | 0          | 0                  | 0         | 0               | 0            | 12           | 12              | 0            | 0               |             | 7          | 0    | 0             | 10         | 0    | 11     | 1      |
|            |             |           |            |             |            |                    |           |                 |              |              |                 |              |                 |             |            |      |               |            |      |        |        |
|            |             |           |            |             |            |                    |           |                 |              |              |                 |              |                 | FTA         | 0          | 0    | 0             |            |      |        |        |
|            |             |           |            |             |            |                    |           |                 |              |              |                 |              |                 | <u>GPS</u>  | 0          | 0    | 0             |            |      |        |        |
|            |             |           |            |             |            |                    |           |                 |              |              |                 |              |                 | New         | 0          | 0    | 0             |            |      |        |        |
|            |             |           |            |             |            |                    |           |                 |              |              |                 |              |                 | <u>Drug</u> | 5          | 0    | 0             |            |      |        |        |
|            |             |           |            |             |            |                    |           |                 |              |              |                 |              |                 | Prog        | 2          | 0    | 0             |            |      |        |        |