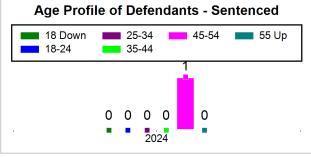

# St. Lucie County Pre-Trial Summary of Weekly Statistics

6/14/2024 1:36:51 PM

Week of: June 10, 2024

|            |             |           |            |             |            |                    |           |                 |              | Pretrial     |                 | Sentence     | ed              | ]           |            |      |               |            |      | Pret        | trial  |
|------------|-------------|-----------|------------|-------------|------------|--------------------|-----------|-----------------|--------------|--------------|-----------------|--------------|-----------------|-------------|------------|------|---------------|------------|------|-------------|--------|
| Pretrial   |             |           | Senter     | iced        |            | Assess<br>Intervie |           | Qualified or Me | eet Criteria | New Defe     | endants         | New Def      | endants         | Detenti     | ion Orde   | ers  |               | Dispose    | ed   | Release     | е Туре |
| <u>GPS</u> | Non-<br>GPS | <u>HA</u> | <u>GPS</u> | Non-<br>GPS | HA-<br>Sen | <u>PTS</u>         | Sentenced | <u>PTS</u>      | Sentenced    | <u>Total</u> | <u>Indigent</u> | <u>Total</u> | <u>Indigent</u> | <u>Type</u> | <u>PTS</u> | Sen. | <u>Denied</u> | <u>PTS</u> | Sen. | <u>Bond</u> | ROR    |
| 84         | 49          | 3         | 1          | 0           | 0          | 0                  | 0         | 0               | 0            | 10           | 8               | 0            | 0               |             | 3          | 0    | 1             | 9          | 0    | 10          | 0      |
|            |             |           |            |             |            |                    |           |                 |              |              |                 |              |                 |             |            |      |               |            |      |             |        |
|            |             |           |            |             |            |                    |           |                 |              |              |                 |              |                 | FTA         | 0          | 0    | 0             |            |      |             |        |
|            |             |           |            |             |            |                    |           |                 |              |              |                 |              |                 | <u>GPS</u>  | 0          | 0    | 0             |            |      |             |        |
|            |             |           |            |             |            |                    |           |                 |              |              |                 |              |                 | New         | 1          | 0    | 0             |            |      |             |        |
|            |             |           |            |             |            |                    |           |                 |              |              |                 |              |                 | <u>Drug</u> | 2          | 0    | 1             |            |      |             |        |
|            |             |           |            |             |            |                    |           |                 |              |              |                 |              |                 | Prog        | 0          | 0    | 0             |            |      |             |        |