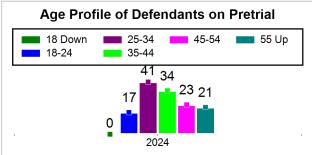

# St. Lucie County Pre-Trial Summary of Weekly Statistics

6/14/2024 1:36:51 PM

Week of: June 10, 2024

|            |             |           |            |             |            |                    |           |                 |              | Pretrial     |                 | Sentence     | ed              | ]           |            |      |               |            |      | Pret        | trial  |
|------------|-------------|-----------|------------|-------------|------------|--------------------|-----------|-----------------|--------------|--------------|-----------------|--------------|-----------------|-------------|------------|------|---------------|------------|------|-------------|--------|
| Pretrial   |             |           | Senter     | iced        |            | Assess<br>Intervie |           | Qualified or Me | eet Criteria | New Defe     | endants         | New Def      | endants         | Detenti     | ion Orde   | ers  |               | Dispose    | ed   | Release     | е Туре |
| <u>GPS</u> | Non-<br>GPS | <u>HA</u> | <u>GPS</u> | Non-<br>GPS | HA-<br>Sen | <u>PTS</u>         | Sentenced | <u>PTS</u>      | Sentenced    | <u>Total</u> | <u>Indigent</u> | <u>Total</u> | <u>Indigent</u> | <u>Type</u> | <u>PTS</u> | Sen. | <u>Denied</u> | <u>PTS</u> | Sen. | <u>Bond</u> | ROR    |
| 84         | 49          | 3         | 1          | 0           | 0          | 0                  | 0         | 0               | 0            | 10           | 8               | 0            | 0               |             | 3          | 0    | 1             | 9          | 0    | 10          | 0      |
|            |             |           |            |             |            |                    |           |                 |              |              |                 |              |                 |             |            |      |               |            |      |             |        |
|            |             |           |            |             |            |                    |           |                 |              |              |                 |              |                 | FTA         | 0          | 0    | 0             |            |      |             |        |
|            |             |           |            |             |            |                    |           |                 |              |              |                 |              |                 | <u>GPS</u>  | 0          | 0    | 0             |            |      |             |        |
|            |             |           |            |             |            |                    |           |                 |              |              |                 |              |                 | New         | 1          | 0    | 0             |            |      |             |        |
|            |             |           |            |             |            |                    |           |                 |              |              |                 |              |                 | <u>Drug</u> | 2          | 0    | 1             |            |      |             |        |
|            |             |           |            |             |            |                    |           |                 |              |              |                 |              |                 | Prog        | 0          | 0    | 0             |            |      |             |        |