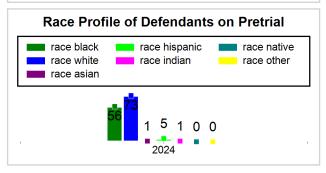

# St. Lucie County Pre-Trial Summary of Weekly Statistics

6/14/2024 1:36:51 PM

Week of: June 10, 2024

|            |             |           |            |             |            |                    |           |                 |              | Pretrial     |                 | Sentence     | ed              | ]           |            |      |               |            |      | Pret        | trial  |
|------------|-------------|-----------|------------|-------------|------------|--------------------|-----------|-----------------|--------------|--------------|-----------------|--------------|-----------------|-------------|------------|------|---------------|------------|------|-------------|--------|
| Pretrial   |             |           | Senter     | iced        |            | Assess<br>Intervie |           | Qualified or Me | eet Criteria | New Defe     | endants         | New Def      | endants         | Detenti     | ion Orde   | ers  |               | Dispose    | ed   | Release     | е Туре |
| <u>GPS</u> | Non-<br>GPS | <u>HA</u> | <u>GPS</u> | Non-<br>GPS | HA-<br>Sen | <u>PTS</u>         | Sentenced | <u>PTS</u>      | Sentenced    | <u>Total</u> | <u>Indigent</u> | <u>Total</u> | <u>Indigent</u> | <u>Type</u> | <u>PTS</u> | Sen. | <u>Denied</u> | <u>PTS</u> | Sen. | <u>Bond</u> | ROR    |
| 84         | 49          | 3         | 1          | 0           | 0          | 0                  | 0         | 0               | 0            | 10           | 8               | 0            | 0               |             | 3          | 0    | 1             | 9          | 0    | 10          | 0      |
|            |             |           |            |             |            |                    |           |                 |              |              |                 |              |                 |             |            |      |               |            |      |             |        |
|            |             |           |            |             |            |                    |           |                 |              |              |                 |              |                 | FTA         | 0          | 0    | 0             |            |      |             |        |
|            |             |           |            |             |            |                    |           |                 |              |              |                 |              |                 | <u>GPS</u>  | 0          | 0    | 0             |            |      |             |        |
|            |             |           |            |             |            |                    |           |                 |              |              |                 |              |                 | New         | 1          | 0    | 0             |            |      |             |        |
|            |             |           |            |             |            |                    |           |                 |              |              |                 |              |                 | <u>Drug</u> | 2          | 0    | 1             |            |      |             |        |
|            |             |           |            |             |            |                    |           |                 |              |              |                 |              |                 | Prog        | 0          | 0    | 0             |            |      |             |        |