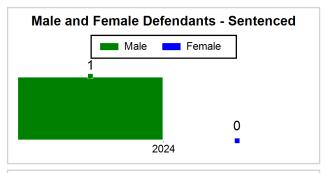

# St. Lucie County Pre-Trial Summary of Weekly Statistics

6/14/2024 1:36:51 PM

Week of: June 10, 2024

|            |             |           |            |             |            |                    |           |                 |              | Pretrial     |                 | Sentence     | ed              | ]           |            |      |               |            |      | Pret        | trial  |
|------------|-------------|-----------|------------|-------------|------------|--------------------|-----------|-----------------|--------------|--------------|-----------------|--------------|-----------------|-------------|------------|------|---------------|------------|------|-------------|--------|
| Pretrial   |             |           | Senter     | iced        |            | Assess<br>Intervie |           | Qualified or Me | eet Criteria | New Defe     | endants         | New Def      | endants         | Detenti     | ion Orde   | ers  |               | Dispose    | ed   | Release     | е Туре |
| <u>GPS</u> | Non-<br>GPS | <u>HA</u> | <u>GPS</u> | Non-<br>GPS | HA-<br>Sen | <u>PTS</u>         | Sentenced | <u>PTS</u>      | Sentenced    | <u>Total</u> | <u>Indigent</u> | <u>Total</u> | <u>Indigent</u> | <u>Type</u> | <u>PTS</u> | Sen. | <u>Denied</u> | <u>PTS</u> | Sen. | <u>Bond</u> | ROR    |
| 84         | 49          | 3         | 1          | 0           | 0          | 0                  | 0         | 0               | 0            | 10           | 8               | 0            | 0               |             | 3          | 0    | 1             | 9          | 0    | 10          | 0      |
|            |             |           |            |             |            |                    |           |                 |              |              |                 |              |                 |             |            |      |               |            |      |             |        |
|            |             |           |            |             |            |                    |           |                 |              |              |                 |              |                 | FTA         | 0          | 0    | 0             |            |      |             |        |
|            |             |           |            |             |            |                    |           |                 |              |              |                 |              |                 | <u>GPS</u>  | 0          | 0    | 0             |            |      |             |        |
|            |             |           |            |             |            |                    |           |                 |              |              |                 |              |                 | New         | 1          | 0    | 0             |            |      |             |        |
|            |             |           |            |             |            |                    |           |                 |              |              |                 |              |                 | <u>Drug</u> | 2          | 0    | 1             |            |      |             |        |
|            |             |           |            |             |            |                    |           |                 |              |              |                 |              |                 | Prog        | 0          | 0    | 0             |            |      |             |        |