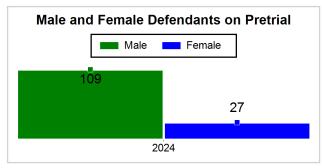

# St. Lucie County Pre-Trial Summary of Weekly Statistics

6/14/2024 1:36:51 PM

Week of: June 10, 2024

|            |             |           |            |             |            |                    |           |                 |              | Pretrial     |                 | Sentence     | ed              | ]           |            |      |               |            |      | Pret        | trial  |
|------------|-------------|-----------|------------|-------------|------------|--------------------|-----------|-----------------|--------------|--------------|-----------------|--------------|-----------------|-------------|------------|------|---------------|------------|------|-------------|--------|
| Pretrial   |             |           | Senter     | iced        |            | Assess<br>Intervie |           | Qualified or Me | eet Criteria | New Defe     | endants         | New Def      | endants         | Detenti     | ion Orde   | ers  |               | Dispose    | ed   | Release     | е Туре |
| <u>GPS</u> | Non-<br>GPS | <u>HA</u> | <u>GPS</u> | Non-<br>GPS | HA-<br>Sen | <u>PTS</u>         | Sentenced | <u>PTS</u>      | Sentenced    | <u>Total</u> | <u>Indigent</u> | <u>Total</u> | <u>Indigent</u> | <u>Type</u> | <u>PTS</u> | Sen. | <u>Denied</u> | <u>PTS</u> | Sen. | <u>Bond</u> | ROR    |
| 84         | 49          | 3         | 1          | 0           | 0          | 0                  | 0         | 0               | 0            | 10           | 8               | 0            | 0               |             | 3          | 0    | 1             | 9          | 0    | 10          | 0      |
|            |             |           |            |             |            |                    |           |                 |              |              |                 |              |                 |             |            |      |               |            |      |             |        |
|            |             |           |            |             |            |                    |           |                 |              |              |                 |              |                 | FTA         | 0          | 0    | 0             |            |      |             |        |
|            |             |           |            |             |            |                    |           |                 |              |              |                 |              |                 | <u>GPS</u>  | 0          | 0    | 0             |            |      |             |        |
|            |             |           |            |             |            |                    |           |                 |              |              |                 |              |                 | New         | 1          | 0    | 0             |            |      |             |        |
|            |             |           |            |             |            |                    |           |                 |              |              |                 |              |                 | <u>Drug</u> | 2          | 0    | 1             |            |      |             |        |
|            |             |           |            |             |            |                    |           |                 |              |              |                 |              |                 | Prog        | 0          | 0    | 0             |            |      |             |        |