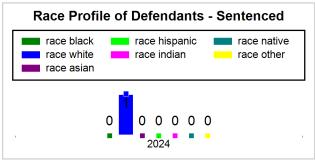

# St. Lucie County Pre-Trial Summary of Weekly Statistics

6/14/2024 1:36:51 PM

Week of: June 10, 2024

|            |             |           |            |             |            |                    |           |                 |              | Pretrial     |                 | Sentence     | ed              | ]           |            |      |               |            |      | Pret        | trial  |
|------------|-------------|-----------|------------|-------------|------------|--------------------|-----------|-----------------|--------------|--------------|-----------------|--------------|-----------------|-------------|------------|------|---------------|------------|------|-------------|--------|
| Pretrial   |             |           | Senter     | iced        |            | Assess<br>Intervie |           | Qualified or Me | eet Criteria | New Defe     | endants         | New Def      | endants         | Detenti     | ion Orde   | ers  |               | Dispose    | ed   | Release     | е Туре |
| <u>GPS</u> | Non-<br>GPS | <u>HA</u> | <u>GPS</u> | Non-<br>GPS | HA-<br>Sen | <u>PTS</u>         | Sentenced | <u>PTS</u>      | Sentenced    | <u>Total</u> | <u>Indigent</u> | <u>Total</u> | <u>Indigent</u> | <u>Type</u> | <u>PTS</u> | Sen. | <u>Denied</u> | <u>PTS</u> | Sen. | <u>Bond</u> | ROR    |
| 84         | 49          | 3         | 1          | 0           | 0          | 0                  | 0         | 0               | 0            | 10           | 8               | 0            | 0               |             | 3          | 0    | 1             | 9          | 0    | 10          | 0      |
|            |             |           |            |             |            |                    |           |                 |              |              |                 |              |                 |             |            |      |               |            |      |             |        |
|            |             |           |            |             |            |                    |           |                 |              |              |                 |              |                 | FTA         | 0          | 0    | 0             |            |      |             |        |
|            |             |           |            |             |            |                    |           |                 |              |              |                 |              |                 | <u>GPS</u>  | 0          | 0    | 0             |            |      |             |        |
|            |             |           |            |             |            |                    |           |                 |              |              |                 |              |                 | New         | 1          | 0    | 0             |            |      |             |        |
|            |             |           |            |             |            |                    |           |                 |              |              |                 |              |                 | <u>Drug</u> | 2          | 0    | 1             |            |      |             |        |
|            |             |           |            |             |            |                    |           |                 |              |              |                 |              |                 | Prog        | 0          | 0    | 0             |            |      |             |        |