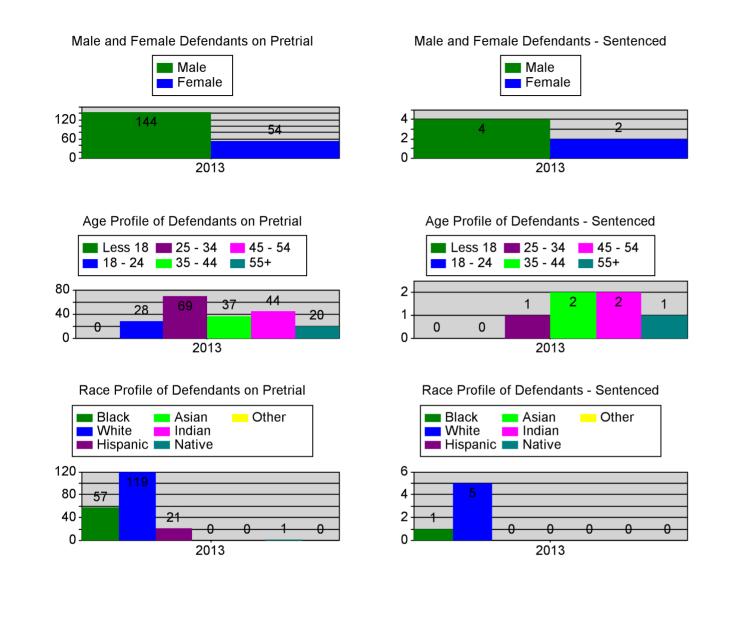

| 562013MM000580 | DRIVING WITH LICENSE<br>SUSPENDED - SUSPENSION<br>SPECIFIED IN 322.34;<br>POSSESSION OF 20 GRAMS<br>OR LESS OF CANNABIS           | 7/10/2013    | Bond    | 7/10/2013       | Drug Test      | Granted           |
| PAPITTO,MICHELLE,L               | НА          | 562013MM000814 | DISORDERLY INTOXICATION                                                                                                           | 7/22/2013    | Bond    | 7/22/2013       | Drug Test      | Granted           |
| STOWE, BILLY JOE                 | STD         | 562013CT001988 | DRIVE UNDER THE INFLUENCE                                                                                                         | 8/2/2013     | Bond    | 8/7/2013        | Drug Test      | Granted           |