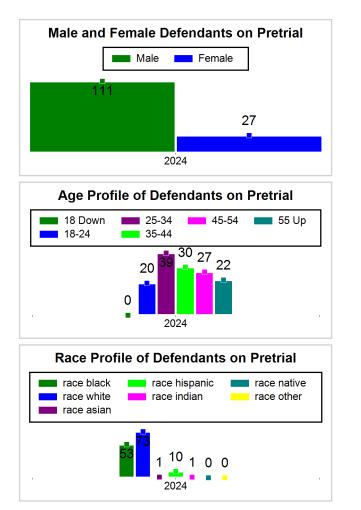

### St. Lucie County Pre-Trial

7/5/2024 1:23:14 PM

Summary of Weekly Statistics

Week of: July 1, 2024

|            |                    |           |            |                    |                          |                    |           |                |                  | Pretrial     |          | Sentence     | ed       |             |          |             |               |            |             | Pre    | trial      |
|------------|--------------------|-----------|------------|--------------------|--------------------------|--------------------|-----------|----------------|------------------|--------------|----------|--------------|----------|-------------|----------|-------------|---------------|------------|-------------|--------|------------|
| Pretria    | l                  |           | Senten     | ced                |                          | Assess<br>Intervie |           | Qualified or M | eet Criteria     | New Defe     | endants  | New Def      | endants  | Detenti     | ion Orde | ers         |               | Dispos     | ed          | Releas | е Туре     |
| <u>GPS</u> | <u>Non-</u><br>GPS | <u>HA</u> | <u>GPS</u> | <u>Non-</u><br>GPS | <u>HA-</u><br><u>Sen</u> | <u>PTS</u>         | Sentenced | <u>PTS</u>     | <u>Sentenced</u> | <u>Total</u> | Indigent | <u>Total</u> | Indigent | <u>Type</u> | PTS      | <u>Sen.</u> | <u>Denied</u> | <u>PTS</u> | <u>Sen.</u> | Bond   | <u>ROR</u> |
| 88         | 48                 | 2         | 1          | 0                  | 0                        | 0                  | 0         | 0              | 0                | 6            | 5        | 0            | 0        |             | 3        | 0           | 0             | 8          | 0           | 6      | 0          |
|            |                    |           |            |                    |                          |                    |           |                |                  |              |          |              |          |             |          |             |               |            |             |        |            |
|            |                    |           |            |                    |                          |                    |           |                |                  |              |          |              |          | <u>FTA</u>  | 0        | 0           | 0             |            |             |        |            |
|            |                    |           |            |                    |                          |                    |           |                |                  |              |          |              |          | <u>GPS</u>  | 0        | 0           | 0             |            |             |        |            |
|            |                    |           |            |                    |                          |                    |           |                |                  |              |          |              |          | <u>New</u>  | 0        | 0           | 0             |            |             |        |            |
|            |                    |           |            |                    |                          |                    |           |                |                  |              |          |              |          | <u>Drug</u> | 2        | 0           | 0             |            |             |        |            |
|            |                    |           |            |                    |                          |                    |           |                |                  |              |          |              |          | <u>Prog</u> | 1        | 0           | 0             |            |             |        |            |