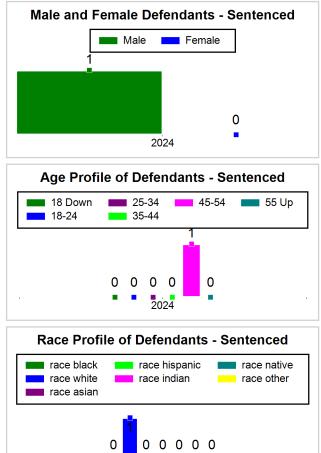

### St. Lucie County Pre-Trial

7/5/2024 1:23:14 PM

Summary of Weekly Statistics

Week of: July 1, 2024

|            |                    |           |            |                    |                          |                    |           |                |                  | Pretrial     |          | Sentence     | ed       |             |          |             |               |            |             | Pre    | trial      |
|------------|--------------------|-----------|------------|--------------------|--------------------------|--------------------|-----------|----------------|------------------|--------------|----------|--------------|----------|-------------|----------|-------------|---------------|------------|-------------|--------|------------|
| Pretria    | l                  |           | Senten     | ced                |                          | Assess<br>Intervie |           | Qualified or M | eet Criteria     | New Defe     | endants  | New Def      | endants  | Detenti     | ion Orde | ers         |               | Dispos     | ed          | Releas | е Туре     |
| <u>GPS</u> | <u>Non-</u><br>GPS | <u>HA</u> | <u>GPS</u> | <u>Non-</u><br>GPS | <u>HA-</u><br><u>Sen</u> | <u>PTS</u>         | Sentenced | <u>PTS</u>     | <u>Sentenced</u> | <u>Total</u> | Indigent | <u>Total</u> | Indigent | <u>Type</u> | PTS      | <u>Sen.</u> | <u>Denied</u> | <u>PTS</u> | <u>Sen.</u> | Bond   | <u>ROR</u> |
| 88         | 48                 | 2         | 1          | 0                  | 0                        | 0                  | 0         | 0              | 0                | 6            | 5        | 0            | 0        |             | 3        | 0           | 0             | 8          | 0           | 6      | 0          |
|            |                    |           |            |                    |                          |                    |           |                |                  |              |          |              |          |             |          |             |               |            |             |        |            |
|            |                    |           |            |                    |                          |                    |           |                |                  |              |          |              |          | <u>FTA</u>  | 0        | 0           | 0             |            |             |        |            |
|            |                    |           |            |                    |                          |                    |           |                |                  |              |          |              |          | <u>GPS</u>  | 0        | 0           | 0             |            |             |        |            |
|            |                    |           |            |                    |                          |                    |           |                |                  |              |          |              |          | <u>New</u>  | 0        | 0           | 0             |            |             |        |            |
|            |                    |           |            |                    |                          |                    |           |                |                  |              |          |              |          | <u>Drug</u> | 2        | 0           | 0             |            |             |        |            |
|            |                    |           |            |                    |                          |                    |           |                |                  |              |          |              |          | <u>Prog</u> | 1        | 0           | 0             |            |             |        |            |