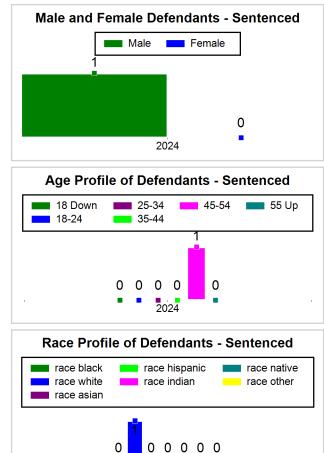

#### 7/19/2024 2:24:33 PM

Summary of Weekly Statistics

Week of: July 15, 2024

|            |                    |           |            |                    |                           |     |                            |            |                  | Pretrial     |                | Sentence     | ed               |             |     |             |               |     |              | Pre  | trial      |
|------------|--------------------|-----------|------------|--------------------|---------------------------|-----|----------------------------|------------|------------------|--------------|----------------|--------------|------------------|-------------|-----|-------------|---------------|-----|--------------|------|------------|
| Pretria    | Pretrial           |           |            |                    | Assessed /<br>Interviewed |     | Qualified or Meet Criteria |            | New Defendants   |              | New Defendants |              | Detention Orders |             |     |             | Disposed      |     | Release Type |      |            |
| <u>GPS</u> | <u>Non-</u><br>GPS | <u>HA</u> | <u>GPS</u> | <u>Non-</u><br>GPS | <u>HA-</u><br><u>Sen</u>  | PTS | <u>Sentenced</u>           | <u>PTS</u> | <u>Sentenced</u> | <u>Total</u> | Indigent       | <u>Total</u> | Indigent         | <u>Type</u> | PTS | <u>Sen.</u> | <u>Denied</u> | PTS | <u>Sen.</u>  | Bond | <u>ROR</u> |
| 95         | 60                 | 2         | 1          | 0                  | 0                         | 0   | 0                          | (          | 0                | 16           | 14             | 0            | 0                |             | 2   | 0           | 0             | 1   | 0            | 16   | 0          |
|            |                    |           |            |                    |                           |     |                            |            |                  |              |                |              |                  |             |     |             |               |     |              |      |            |
|            |                    |           |            |                    |                           |     |                            |            |                  |              |                |              |                  | <u>FTA</u>  | 0   | 0           | 0             |     |              |      |            |
|            |                    |           |            |                    |                           |     |                            |            |                  |              |                |              |                  | <u>GPS</u>  | 0   | 0           | 0             |     |              |      |            |
|            |                    |           |            |                    |                           |     |                            |            |                  |              |                |              |                  | <u>New</u>  | 1   | 0           | 0             |     |              |      |            |
|            |                    |           |            |                    |                           |     |                            |            |                  |              |                |              |                  | <u>Drug</u> | 1   | 0           | 0             |     |              |      |            |
|            |                    |           |            |                    |                           |     |                            |            |                  |              |                |              |                  | <u>Prog</u> | 0   | 0           | 0             |     |              |      |            |