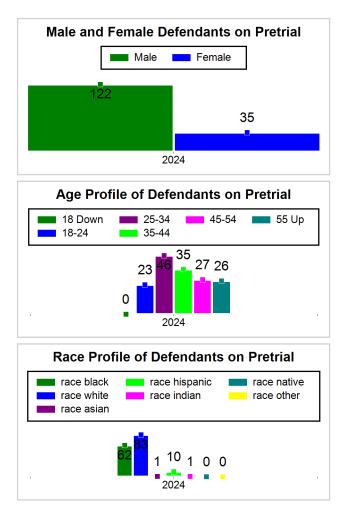

#### 7/19/2024 2:24:33 PM

Summary of Weekly Statistics

Week of: July 15, 2024

|            |                    |           |            |                    |                           |     |                            |            |                  | Pretrial     |                | Sentence     | ed               |             |     |             |               |     |              | Pre  | trial      |
|------------|--------------------|-----------|------------|--------------------|---------------------------|-----|----------------------------|------------|------------------|--------------|----------------|--------------|------------------|-------------|-----|-------------|---------------|-----|--------------|------|------------|
| Pretria    | Pretrial           |           |            |                    | Assessed /<br>Interviewed |     | Qualified or Meet Criteria |            | New Defendants   |              | New Defendants |              | Detention Orders |             |     |             | Disposed      |     | Release Type |      |            |
| <u>GPS</u> | <u>Non-</u><br>GPS | <u>HA</u> | <u>GPS</u> | <u>Non-</u><br>GPS | <u>HA-</u><br><u>Sen</u>  | PTS | <u>Sentenced</u>           | <u>PTS</u> | <u>Sentenced</u> | <u>Total</u> | Indigent       | <u>Total</u> | Indigent         | <u>Type</u> | PTS | <u>Sen.</u> | <u>Denied</u> | PTS | <u>Sen.</u>  | Bond | <u>ROR</u> |
| 95         | 60                 | 2         | 1          | 0                  | 0                         | 0   | 0                          | (          | 0                | 16           | 14             | 0            | 0                |             | 2   | 0           | 0             | 1   | 0            | 16   | 0          |
|            |                    |           |            |                    |                           |     |                            |            |                  |              |                |              |                  |             |     |             |               |     |              |      |            |
|            |                    |           |            |                    |                           |     |                            |            |                  |              |                |              |                  | <u>FTA</u>  | 0   | 0           | 0             |     |              |      |            |
|            |                    |           |            |                    |                           |     |                            |            |                  |              |                |              |                  | <u>GPS</u>  | 0   | 0           | 0             |     |              |      |            |
|            |                    |           |            |                    |                           |     |                            |            |                  |              |                |              |                  | <u>New</u>  | 1   | 0           | 0             |     |              |      |            |
|            |                    |           |            |                    |                           |     |                            |            |                  |              |                |              |                  | <u>Drug</u> | 1   | 0           | 0             |     |              |      |            |
|            |                    |           |            |                    |                           |     |                            |            |                  |              |                |              |                  | <u>Prog</u> | 0   | 0           | 0             |     |              |      |            |