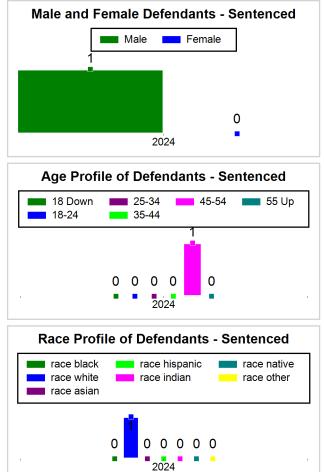

#### 8/2/2024 2:12:14 PM

Summary of Weekly Statistics

Week of: July 29, 2024

|            |                    |           |            |                    |                   |                    |           |                |              | Pretrial     |          | Sentence     | ed       |             |         |             |               |            |             | Pret   | trial      |
|------------|--------------------|-----------|------------|--------------------|-------------------|--------------------|-----------|----------------|--------------|--------------|----------|--------------|----------|-------------|---------|-------------|---------------|------------|-------------|--------|------------|
| Pretria    | al                 |           | Senten     | ced                |                   | Assess<br>Intervie |           | Qualified or M | eet Criteria | New Defe     | endants  | New Def      | endants  | Detent      | ion Ord | ers         |               | Dispose    | ed          | Releas | е Туре     |
| <u>GPS</u> | <u>Non-</u><br>GPS | <u>HA</u> | <u>GPS</u> | <u>Non-</u><br>GPS | <u>HA-</u><br>Sen | <u>PTS</u>         | Sentenced | <u>PTS</u>     | Sentenced    | <u>Total</u> | Indigent | <u>Total</u> | Indigent | <u>Type</u> | PTS     | <u>Sen.</u> | <u>Denied</u> | <u>PTS</u> | <u>Sen.</u> | Bond   | <u>ROR</u> |
| 92         | . 64               | 4         | 1          | 0                  | 0                 | 0                  | 0         | 0              | 0            | 11           | 9        | 0            | 0        |             | 2       | 0           | 0             | 5          | 0           | 9      | 2          |
|            |                    |           |            |                    |                   |                    |           |                |              |              |          |              |          |             |         |             |               |            |             |        |            |
|            |                    |           |            |                    |                   |                    |           |                |              |              |          |              |          | <u>FTA</u>  | 0       | 0           | 0             |            |             |        |            |
|            |                    |           |            |                    |                   |                    |           |                |              |              |          |              |          | <u>GPS</u>  | 0       | 0           | 0             |            |             |        |            |
|            |                    |           |            |                    |                   |                    |           |                |              |              |          |              |          | <u>New</u>  | 1       | 0           | 0             |            |             |        |            |
|            |                    |           |            |                    |                   |                    |           |                |              |              |          |              |          | <u>Drug</u> | 0       | 0           | 0             |            |             |        |            |
|            |                    |           |            |                    |                   |                    |           |                |              |              |          |              |          | <u>Prog</u> | 1       | 0           | 0             |            |             |        |            |