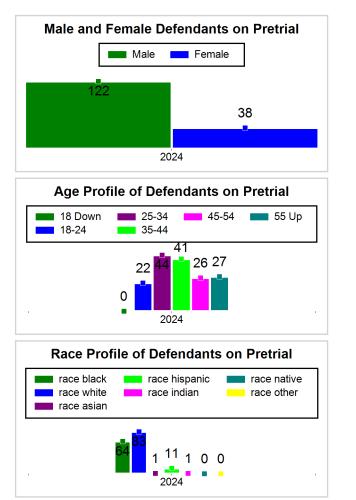

#### 8/2/2024 2:12:14 PM

Summary of Weekly Statistics

Week of: July 29, 2024

|            |                    |           |            |                    |                   |                    |           |                |              | Pretrial     |          | Sentence     | ed       |             |         |             |               |            |             | Pret   | trial      |
|------------|--------------------|-----------|------------|--------------------|-------------------|--------------------|-----------|----------------|--------------|--------------|----------|--------------|----------|-------------|---------|-------------|---------------|------------|-------------|--------|------------|
| Pretria    | al                 |           | Senten     | ced                |                   | Assess<br>Intervie |           | Qualified or M | eet Criteria | New Defe     | endants  | New Def      | endants  | Detent      | ion Ord | ers         |               | Dispose    | ed          | Releas | е Туре     |
| <u>GPS</u> | <u>Non-</u><br>GPS | <u>HA</u> | <u>GPS</u> | <u>Non-</u><br>GPS | <u>HA-</u><br>Sen | <u>PTS</u>         | Sentenced | <u>PTS</u>     | Sentenced    | <u>Total</u> | Indigent | <u>Total</u> | Indigent | <u>Type</u> | PTS     | <u>Sen.</u> | <u>Denied</u> | <u>PTS</u> | <u>Sen.</u> | Bond   | <u>ROR</u> |
| 92         | . 64               | 4         | 1          | 0                  | 0                 | 0                  | 0         | 0              | 0            | 11           | 9        | 0            | 0        |             | 2       | 0           | 0             | 5          | 0           | 9      | 2          |
|            |                    |           |            |                    |                   |                    |           |                |              |              |          |              |          |             |         |             |               |            |             |        |            |
|            |                    |           |            |                    |                   |                    |           |                |              |              |          |              |          | <u>FTA</u>  | 0       | 0           | 0             |            |             |        |            |
|            |                    |           |            |                    |                   |                    |           |                |              |              |          |              |          | <u>GPS</u>  | 0       | 0           | 0             |            |             |        |            |
|            |                    |           |            |                    |                   |                    |           |                |              |              |          |              |          | <u>New</u>  | 1       | 0           | 0             |            |             |        |            |
|            |                    |           |            |                    |                   |                    |           |                |              |              |          |              |          | <u>Drug</u> | 0       | 0           | 0             |            |             |        |            |
|            |                    |           |            |                    |                   |                    |           |                |              |              |          |              |          | <u>Prog</u> | 1       | 0           | 0             |            |             |        |            |