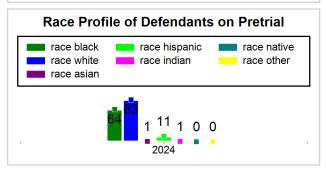

# St. Lucie County Pre-Trial Summary of Weekly Statistics

8/16/2024 10:45:35 AM

Week of: August 12, 2024

|            |             |           |            |             |            |                    |           |                 |              | Pretrial     |                 | Sentence     | ed              | ]           |            |      |               |            |      | Pret    | trial  |
|------------|-------------|-----------|------------|-------------|------------|--------------------|-----------|-----------------|--------------|--------------|-----------------|--------------|-----------------|-------------|------------|------|---------------|------------|------|---------|--------|
| Pretria    |             |           | Senten     | iced        |            | Assess<br>Intervie |           | Qualified or Me | eet Criteria | New Defe     | endants         | New Def      | endants         | Detenti     | ion Orde   | ers  |               | Dispose    | ed   | Release | е Туре |
| <u>GPS</u> | Non-<br>GPS | <u>HA</u> | <u>GPS</u> | Non-<br>GPS | HA-<br>Sen | <u>PTS</u>         | Sentenced | <u>PTS</u>      | Sentenced    | <u>Total</u> | <u>Indigent</u> | <u>Total</u> | <u>Indigent</u> | <u>Type</u> | <u>PTS</u> | Sen. | <u>Denied</u> | <u>PTS</u> | Sen. | Bond    | ROR    |
| 92         | 64          | 4         | 1          | 0           | 0          | 0                  | 0         | 0               | 0            | 6            | 3               | 0            | 0               |             | 1          | 0    | 0             | 4          | 0    | 6       | 0      |
|            |             |           |            |             |            |                    |           |                 |              |              |                 |              |                 |             |            |      |               |            |      |         |        |
|            |             |           |            |             |            |                    |           |                 |              |              |                 |              |                 | <u>FTA</u>  | 0          | 0    | 0             |            |      |         |        |
|            |             |           |            |             |            |                    |           |                 |              |              |                 |              |                 | <u>GPS</u>  | 0          | 0    | 0             |            |      |         |        |
|            |             |           |            |             |            |                    |           |                 |              |              |                 |              |                 | New         | 0          | 0    | 0             |            |      |         |        |
|            |             |           |            |             |            |                    |           |                 |              |              |                 |              |                 | <u>Drug</u> | 1          | 0    | 0             |            |      |         |        |
|            |             |           |            |             |            |                    |           |                 |              |              |                 |              |                 | <u>Prog</u> | 0          | 0    | 0             |            |      |         |        |