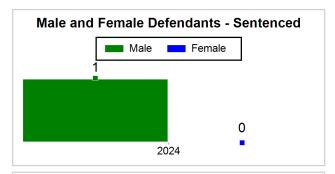

# St. Lucie County Pre-Trial Summary of Weekly Statistics

8/16/2024 10:45:35 AM

Week of: August 12, 2024

|            |             |           |            |             |            |                    |           |                 |              | Pretrial     |                 | Sentence     | ed              | ]           |            |      |               |            |      | Pret    | trial  |
|------------|-------------|-----------|------------|-------------|------------|--------------------|-----------|-----------------|--------------|--------------|-----------------|--------------|-----------------|-------------|------------|------|---------------|------------|------|---------|--------|
| Pretria    |             |           | Senten     | iced        |            | Assess<br>Intervie |           | Qualified or Me | eet Criteria | New Defe     | endants         | New Def      | endants         | Detenti     | ion Orde   | ers  |               | Dispose    | ed   | Release | е Туре |
| <u>GPS</u> | Non-<br>GPS | <u>HA</u> | <u>GPS</u> | Non-<br>GPS | HA-<br>Sen | <u>PTS</u>         | Sentenced | <u>PTS</u>      | Sentenced    | <u>Total</u> | <u>Indigent</u> | <u>Total</u> | <u>Indigent</u> | <u>Type</u> | <u>PTS</u> | Sen. | <u>Denied</u> | <u>PTS</u> | Sen. | Bond    | ROR    |
| 92         | 64          | 4         | 1          | 0           | 0          | 0                  | 0         | 0               | 0            | 6            | 3               | 0            | 0               |             | 1          | 0    | 0             | 4          | 0    | 6       | 0      |
|            |             |           |            |             |            |                    |           |                 |              |              |                 |              |                 |             |            |      |               |            |      |         |        |
|            |             |           |            |             |            |                    |           |                 |              |              |                 |              |                 | <u>FTA</u>  | 0          | 0    | 0             |            |      |         |        |
|            |             |           |            |             |            |                    |           |                 |              |              |                 |              |                 | <u>GPS</u>  | 0          | 0    | 0             |            |      |         |        |
|            |             |           |            |             |            |                    |           |                 |              |              |                 |              |                 | New         | 0          | 0    | 0             |            |      |         |        |
|            |             |           |            |             |            |                    |           |                 |              |              |                 |              |                 | <u>Drug</u> | 1          | 0    | 0             |            |      |         |        |
|            |             |           |            |             |            |                    |           |                 |              |              |                 |              |                 | <u>Prog</u> | 0          | 0    | 0             |            |      |         |        |