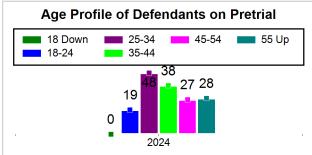

# St. Lucie County Pre-Trial Summary of Weekly Statistics

8/16/2024 10:45:35 AM

Week of: August 12, 2024

|            |             |           |            |             |            |                    |           |                 |              | Pretrial     |                 | Sentence     | ed              | ]           |            |      |               |            |      | Pret    | trial  |
|------------|-------------|-----------|------------|-------------|------------|--------------------|-----------|-----------------|--------------|--------------|-----------------|--------------|-----------------|-------------|------------|------|---------------|------------|------|---------|--------|
| Pretria    |             |           | Senten     | iced        |            | Assess<br>Intervie |           | Qualified or Me | eet Criteria | New Defe     | endants         | New Def      | endants         | Detenti     | ion Orde   | ers  |               | Dispose    | ed   | Release | е Туре |
| <u>GPS</u> | Non-<br>GPS | <u>HA</u> | <u>GPS</u> | Non-<br>GPS | HA-<br>Sen | <u>PTS</u>         | Sentenced | <u>PTS</u>      | Sentenced    | <u>Total</u> | <u>Indigent</u> | <u>Total</u> | <u>Indigent</u> | <u>Type</u> | <u>PTS</u> | Sen. | <u>Denied</u> | <u>PTS</u> | Sen. | Bond    | ROR    |
| 92         | 64          | 4         | 1          | 0           | 0          | 0                  | 0         | 0               | 0            | 6            | 3               | 0            | 0               |             | 1          | 0    | 0             | 4          | 0    | 6       | 0      |
|            |             |           |            |             |            |                    |           |                 |              |              |                 |              |                 |             |            |      |               |            |      |         |        |
|            |             |           |            |             |            |                    |           |                 |              |              |                 |              |                 | <u>FTA</u>  | 0          | 0    | 0             |            |      |         |        |
|            |             |           |            |             |            |                    |           |                 |              |              |                 |              |                 | <u>GPS</u>  | 0          | 0    | 0             |            |      |         |        |
|            |             |           |            |             |            |                    |           |                 |              |              |                 |              |                 | New         | 0          | 0    | 0             |            |      |         |        |
|            |             |           |            |             |            |                    |           |                 |              |              |                 |              |                 | <u>Drug</u> | 1          | 0    | 0             |            |      |         |        |
|            |             |           |            |             |            |                    |           |                 |              |              |                 |              |                 | <u>Prog</u> | 0          | 0    | 0             |            |      |         |        |