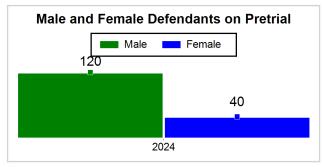

# St. Lucie County Pre-Trial Summary of Weekly Statistics

8/16/2024 10:45:35 AM

Week of: August 12, 2024

|            |             |           |            |             |            |                    |           |                 |              | Pretrial     |                 | Sentence     | ed              | ]           |            |      |               |            |      | Pret    | trial  |
|------------|-------------|-----------|------------|-------------|------------|--------------------|-----------|-----------------|--------------|--------------|-----------------|--------------|-----------------|-------------|------------|------|---------------|------------|------|---------|--------|
| Pretria    |             |           | Senten     | iced        |            | Assess<br>Intervie |           | Qualified or Me | eet Criteria | New Defe     | endants         | New Def      | endants         | Detenti     | ion Orde   | ers  |               | Dispose    | ed   | Release | е Туре |
| <u>GPS</u> | Non-<br>GPS | <u>HA</u> | <u>GPS</u> | Non-<br>GPS | HA-<br>Sen | <u>PTS</u>         | Sentenced | <u>PTS</u>      | Sentenced    | <u>Total</u> | <u>Indigent</u> | <u>Total</u> | <u>Indigent</u> | <u>Type</u> | <u>PTS</u> | Sen. | <u>Denied</u> | <u>PTS</u> | Sen. | Bond    | ROR    |
| 92         | 64          | 4         | 1          | 0           | 0          | 0                  | 0         | 0               | 0            | 6            | 3               | 0            | 0               |             | 1          | 0    | 0             | 4          | 0    | 6       | 0      |
|            |             |           |            |             |            |                    |           |                 |              |              |                 |              |                 |             |            |      |               |            |      |         |        |
|            |             |           |            |             |            |                    |           |                 |              |              |                 |              |                 | <u>FTA</u>  | 0          | 0    | 0             |            |      |         |        |
|            |             |           |            |             |            |                    |           |                 |              |              |                 |              |                 | <u>GPS</u>  | 0          | 0    | 0             |            |      |         |        |
|            |             |           |            |             |            |                    |           |                 |              |              |                 |              |                 | New         | 0          | 0    | 0             |            |      |         |        |
|            |             |           |            |             |            |                    |           |                 |              |              |                 |              |                 | <u>Drug</u> | 1          | 0    | 0             |            |      |         |        |
|            |             |           |            |             |            |                    |           |                 |              |              |                 |              |                 | <u>Prog</u> | 0          | 0    | 0             |            |      |         |        |