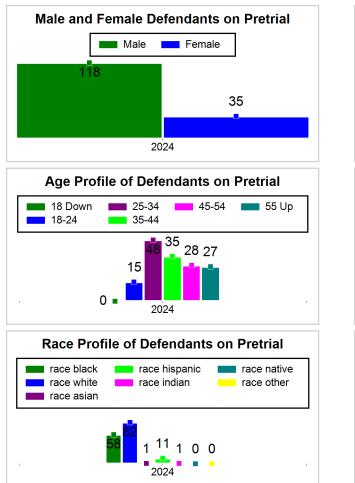

#### 8/23/2024 10:25:13 AM

Summary of Weekly Statistics

Week of: August 19, 2024

|            |                    |           |            |                    |                           |     |                            |            |                | Pretrial     |                | Sentence     | ed               |             |     |             |               |              |             | Pret | trial      |
|------------|--------------------|-----------|------------|--------------------|---------------------------|-----|----------------------------|------------|----------------|--------------|----------------|--------------|------------------|-------------|-----|-------------|---------------|--------------|-------------|------|------------|
| Pretri     | Pretrial           |           |            |                    | Assessed /<br>Interviewed |     | Qualified or Meet Criteria |            | New Defendants |              | New Defendants |              | Detention Orders |             |     | Disposed    |               | Release Type |             |      |            |
| <u>GPS</u> | <u>Non-</u><br>GPS | <u>HA</u> | <u>GPS</u> | <u>Non-</u><br>GPS | <u>HA-</u><br>Sen         | PTS | <u>Sentenced</u>           | <u>PTS</u> | Sentenced      | <u>Total</u> | Indigent       | <u>Total</u> | Indigent         | <u>Type</u> | PTS | <u>Sen.</u> | <u>Denied</u> | PTS          | <u>Sen.</u> | Bond | <u>ROR</u> |
| 94         | 1 57               | 2         | 1          | 0                  | 0                         | 0   | 0                          | 0          | 0              | 4            | 2              | 0            | 0                |             | 0   | 0           | 0             | 12           | 0           | 3    | 1          |
|            |                    |           |            |                    |                           |     |                            |            |                |              |                |              |                  |             |     |             |               |              |             |      |            |
|            |                    |           |            |                    |                           |     |                            |            |                |              |                |              |                  | <u>FTA</u>  | 0   | 0           | 0             |              |             |      |            |
|            |                    |           |            |                    |                           |     |                            |            |                |              |                |              |                  | <u>GPS</u>  | 0   | 0           | 0             |              |             |      |            |
|            |                    |           |            |                    |                           |     |                            |            |                |              |                |              |                  | <u>New</u>  | 0   | 0           | 0             |              |             |      |            |
|            |                    |           |            |                    |                           |     |                            |            |                |              |                |              |                  | <u>Drug</u> | 0   | 0           | 0             |              |             |      |            |
|            |                    |           |            |                    |                           |     |                            |            |                |              |                |              |                  | <u>Prog</u> | 0   | 0           | 0             |              |             |      |            |