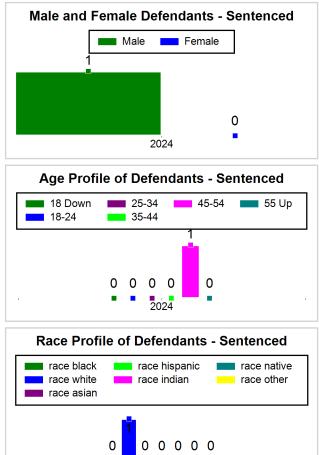

#### 8/23/2024 10:25:13 AM

Summary of Weekly Statistics

Week of: August 19, 2024

|            |                    |           |            |                    |                           |     |                            |            |                | Pretrial     |                | Sentence     | ed               |             |     |             |               |              |             | Pret | trial      |
|------------|--------------------|-----------|------------|--------------------|---------------------------|-----|----------------------------|------------|----------------|--------------|----------------|--------------|------------------|-------------|-----|-------------|---------------|--------------|-------------|------|------------|
| Pretri     | Pretrial           |           |            |                    | Assessed /<br>Interviewed |     | Qualified or Meet Criteria |            | New Defendants |              | New Defendants |              | Detention Orders |             |     | Disposed    |               | Release Type |             |      |            |
| <u>GPS</u> | <u>Non-</u><br>GPS | <u>HA</u> | <u>GPS</u> | <u>Non-</u><br>GPS | <u>HA-</u><br>Sen         | PTS | <u>Sentenced</u>           | <u>PTS</u> | Sentenced      | <u>Total</u> | Indigent       | <u>Total</u> | Indigent         | <u>Type</u> | PTS | <u>Sen.</u> | <u>Denied</u> | PTS          | <u>Sen.</u> | Bond | <u>ROR</u> |
| 94         | 1 57               | 2         | 1          | 0                  | 0                         | 0   | 0                          | 0          | 0              | 4            | 2              | 0            | 0                |             | 0   | 0           | 0             | 12           | 0           | 3    | 1          |
|            |                    |           |            |                    |                           |     |                            |            |                |              |                |              |                  |             |     |             |               |              |             |      |            |
|            |                    |           |            |                    |                           |     |                            |            |                |              |                |              |                  | <u>FTA</u>  | 0   | 0           | 0             |              |             |      |            |
|            |                    |           |            |                    |                           |     |                            |            |                |              |                |              |                  | <u>GPS</u>  | 0   | 0           | 0             |              |             |      |            |
|            |                    |           |            |                    |                           |     |                            |            |                |              |                |              |                  | <u>New</u>  | 0   | 0           | 0             |              |             |      |            |
|            |                    |           |            |                    |                           |     |                            |            |                |              |                |              |                  | <u>Drug</u> | 0   | 0           | 0             |              |             |      |            |
|            |                    |           |            |                    |                           |     |                            |            |                |              |                |              |                  | <u>Prog</u> | 0   | 0           | 0             |              |             |      |            |